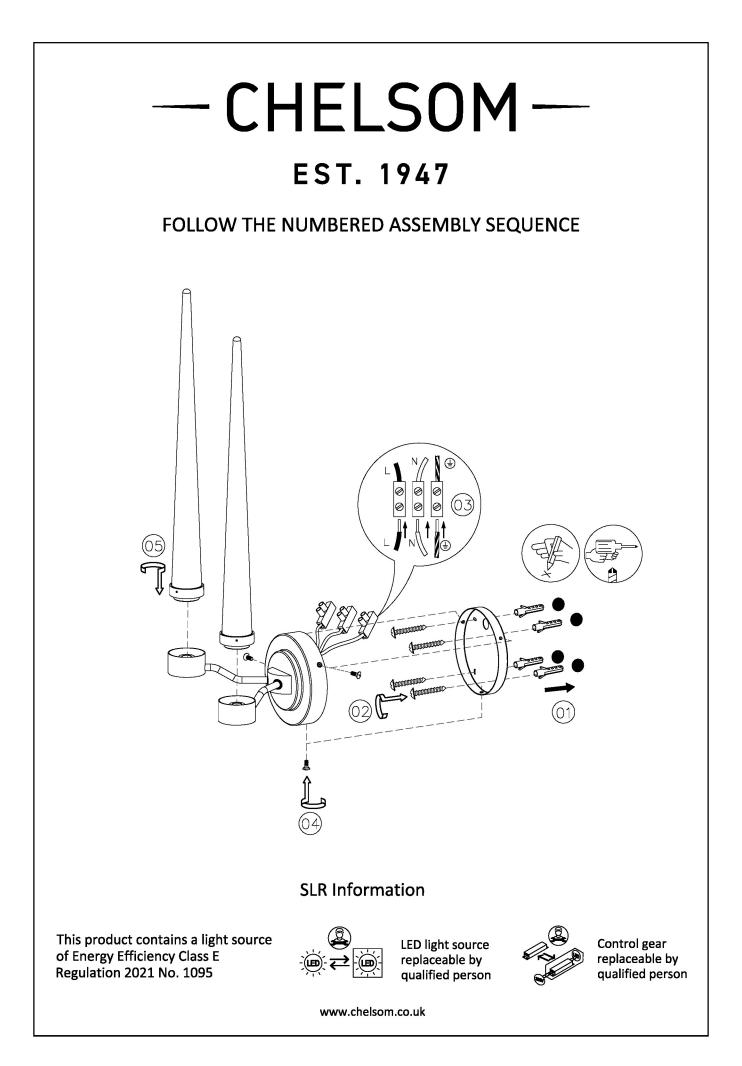

RD?      | YES                                                 |

| DIMMING TYPE            | 1-10V          |
|-------------------------|----------------|
| INSULATION RATING       | CLASS I        |
| IP RATING               | IP20           |
| WIDTH                   | 245            |
| HEIGHT                  | 700            |
| PROJECTION              | 230MM          |
| BACKPLATE DIMENSIONS    | 170MM DIAMETER |
| NET PRODUCT WEIGHT      | 4KG            |
| OVERALL HEIGHT AS SHOWN | 700MM          |
| OVERALL WIDTH AS SHOWN  | 245MM          |

### FOR MORE INFORMATION ABOUT THIS PRODUCT: Email: sales@chelsom.co.uk | Call: +44 (0)1253 831400 Chelsom Limited, Heritage House, Clifton Road, Blackpool, Lancashire FY4 4QA, United Kingdom wordpress-700079-2614039.cloudwaysapps.com