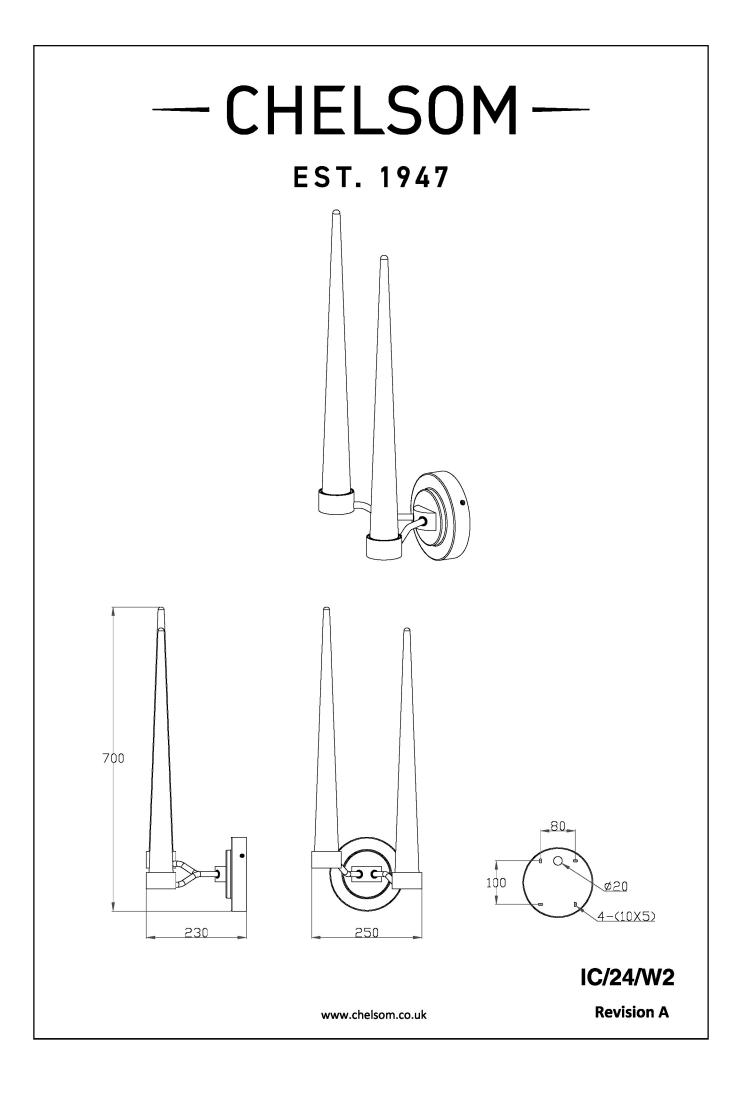

#### DIMENSIONS

| DIMMING TYPE            | 1-10V          |
|-------------------------|----------------|
| INSULATION RATING       | CLASS I        |
| IP RATING               | IP20           |
| WIDTH                   | 245            |
| HEIGHT                  | 700            |
| PROJECTION              | 230MM          |
| BACKPLATE DIMENSIONS    | 170MM DIAMETER |
| NET PRODUCT WEIGHT      | 4KG            |
| OVERALL HEIGHT AS SHOWN | 700MM          |
| OVERALL WIDTH AS SHOWN  | 245MM          |