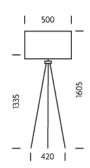

# **DIMENSIONS**

# **FULL TECHNICAL SPECIFICATION**

| MATERIAL               | WOOD AND STEEL       | DIMMABLE AS STANDARD?             | BY REQUEST ONLY |
|------------------------|----------------------|-----------------------------------|-----------------|
| FINISH                 | WENGE WOOD WITH      | INSULATION RATING                 | CLASSI          |
|                        | POLISHED CHROME      | IP RATING                         | IP20            |
| LAMPHOLDER TYPE        | E27                  | WIDTH                             | 420             |
| RECOMMENDED LAMP       | 1 X E27 8W LED 2700K | WIDTH WITH SHADE                  | 500             |
| MAX WATTAGE (RETROFIT) | 30W                  |                                   |                 |
| CE                     | YES                  | HEIGHT                            | 1340            |
|                        |                      | HEIGHT WITH SHADE                 | 1600            |
| UKCA                   | YES                  | NET PRODUCT WEIGHT                | 10KG            |
| UL                     | YES                  | OVERALL HEIGHT WITH SHADE         |                 |
| CABLE TYPE             | BLACK SILK-COVERED   | AS SHOWN                          | 1605MM          |
| CABLE LENGTH           | 2000MM               | OVERALL HEIGHT WITHOUT            | 40051414        |
| PLUG TYPE              | UK 13 AMP            | SHADE                             | 1335MM          |
| PLUG COLOUR            | BLACK                | OVERALL WIDTH WITH SHADE AS SHOWN | 500MM           |
| SWITCH TYPE            | FOOT                 | OVERALL WIDTH WITHOUT             |                 |
|                        |                      | SHADE                             | 420MM           |