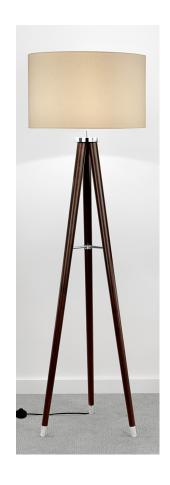

## **FEATURES**

THE CLASSIC TRIPOD FLOOR LAMP IS ENHANCED WITH CHROME DETAILING INCLUDING TOP CAP, FEET AND CENTRAL CROSS PIECE TO GIVE STABILITY. THE CABLE RUNS INTERNALLY DOWN ONE LEG AND EXITS AT THE FOOT. FULL RANGE OF OPTIONAL SHADES AVAILABLE.

## **MATERIAL**

WOOD AND STEEL

## **FINISH**

WENGE WOOD WITH POLISHED CHROME

## **RECOMMENDED LAMP**

1 X E27 8W LED 2700K