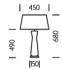

### **DIMENSIONS**

# **FULL TECHNICAL SPECIFICATION**

| MATERIAL               | GLASS AND STEEL      | INSULATION RATING                 | CLASS I        |
|------------------------|----------------------|-----------------------------------|----------------|
| FINISH                 | CLEAR GLASS WITH     | IP RATING                         | IP20           |
|                        | ENGLISH BRASS        | WIDTH                             | 150            |
| LAMPHOLDER TYPE        | E27                  | WIDTH WITH SHADE                  | 450            |
| RECOMMENDED LAMP       | 1 X E27 7W LED 2700K | HEIGHT                            | 490            |
| MAX WATTAGE (RETROFIT) | 30W                  |                                   |                |
| CE                     | YES                  | HEIGHT WITH SHADE                 | 680            |
|                        |                      | BASE DIMENSIONS                   | 150MM DIAMETER |
| UKCA                   | YES                  | NET PRODUCT WEIGHT                | 2.1KG          |
| UL                     | YES                  | OVERALL HEIGHT WITH SHADE         |                |
| CABLE TYPE             | BLACK SILK-COVERED   | AS SHOWN                          | 680MM          |
| CABLE LENGTH           | 2000MM               | OVERALL HEIGHT WITHOUT            |                |
| PLUG TYPE              | UK 13 AMP            | SHADE                             | 490MM          |
| PLUG COLOUR            | BLACK                | OVERALL WIDTH AS SHOWN            |                |
| SWITCH TYPE            | IN LINE              | OVERALL WIDTH WITH SHADE AS SHOWN | 450MM          |
| DIMMARI F AC CTANDARDS | DV DEOLIECT ONLY     | 5.15 1111                         | 130141141      |