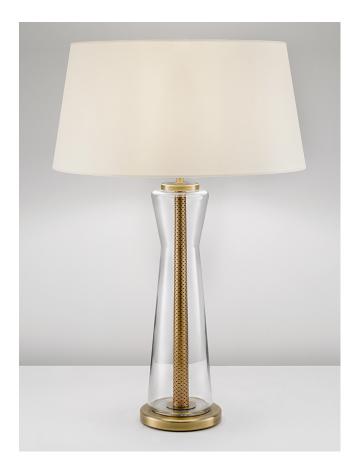

### **FEATURES**

MOUTHBLOWN GLASS IS MATCHED WITH ENGLISH BRASS CAP AND BASE. TAPERED PERFORATED BRASS COLUMN FEATURES INSIDE THE GLASS.

### **FINISH**

CLEAR GLASS WITH ENGLISH BRASS

# MATERIAL

**GLASS AND STEEL** 