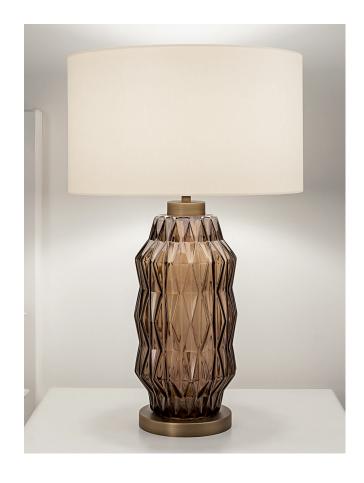

### **FEATURES**

REDISCOVERED ARTISAN GLASS MOULD WHICH HAD LAIN UNUSED SINCE THE 1960S CREATES STUNNING GEOMETRIC PATTERNED MOUTHBLOWN GLASS TABLE LAMP.

## **FINISH**

MOCCA (MOCCA) GLASS WITH GOLDEN BRONZE METALWORK AND GOLD SILK-COVERED CABLE

# **FULL TECHNICAL SPECIFICATION**

| MATERIAL               | GLASS AND STEEL                          | DIMMABLE AS STANDARD?        | BY REQUEST ONLY |
|------------------------|------------------------------------------|------------------------------|-----------------|
| FINISH                 | MOCCA (MOCCA) GLASS                      | INSULATION RATING            | CLASS I         |
|                        | WITH GOLDEN BRONZE<br>METALWORK AND GOLD | IP RATING                    | IP20            |
|                        | SILK-COVERED CABLE                       | WIDTH                        | 155             |
| LAMPHOLDER TYPE        | E27                                      | WIDTH WITH SHADE             | 350             |
| RECOMMENDED LAMP       | 1 X E27 7W LED 2700K                     | HEIGHT                       | 385             |
| MAX WATTAGE (RETROFIT) | 30W                                      | HEIGHT WITH SHADE            | 555             |
| CE                     | YES                                      | BASE DIMENSIONS              | 140MM DIAMETER  |
| UKCA                   | YES                                      | NET PRODUCT WEIGHT           | 2KG             |
| UL                     | YES                                      | OVERALL HEIGHT WITH SHADE    |                 |
| CABLE TYPE             | GOLD SILK-COVERED                        | AS SHOWN                     | 555MM           |
| CABLE LENGTH           | 2000MM                                   | OVERALL HEIGHT WITHOUT SHADE | 385MM           |
| PLUG TYPE              | UK 13 AMP                                | OVERALL WIDTH WITH SHADE AS  | 303141141       |
| PLUG COLOUR            | BLACK                                    | SHOWN                        | 350MM           |