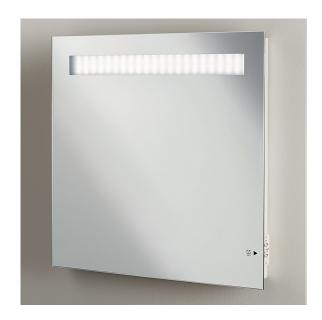

**BATHROOM MIRRORS** 

BATHROOM

BW/116/LED

EST. 1947

**DIMMABLE AS STANDARD?** 

#### **FEATURES**

GUEST BATHROOM MIRROR SUPPLIED WITH INTEGRAL SHAVER SOCKET AND DEMISTER PAD AS STANDARD.

### **MATERIAL**

STEEL WITH MIRRORED GLASS

#### **FINISH**

POLISHED CHROME WITH WHITE PAINTED BACKBOX

# **FULL TECHNICAL SPECIFICATION**

| MATERIAL                   | STEEL WITH MIRRORED                        | INSULATION RATING       | CLASSI      |
|----------------------------|--------------------------------------------|-------------------------|-------------|
|                            | GLASS                                      | IP RATING               | IP44        |
| FINISH                     | POLISHED CHROME WITH WHITE PAINTED BACKBOX | BATHROOM ZONE           | ZONE 2      |
| LAMPHOLDER TYPE            | INTEGRAL LED                               | WIDTH                   | 600         |
| INTEGRAL LIGHT SOURCE      | LED 10W 3000K                              | HEIGHT                  | 600         |
| COLOUR TEMPERATURE         | 3000K                                      | PROJECTION              | 66MM        |
| WATTAGE (W) - INTEGRAL LED | 10W                                        | BACKPLATE DIMENSIONS    | 570 X 570MM |
| CE                         | YES                                        | NET PRODUCT WEIGHT      | 10KG        |
| UKCA                       | YES                                        | OVERALL HEIGHT AS SHOWN | 600MM       |
| UL                         | FOR UL PLEASE ENQUIRE.                     | OVERALL WIDTH AS SHOWN  | 600MM       |
| DRIVER LOCATION            | INTEGRAL                                   |                         |             |