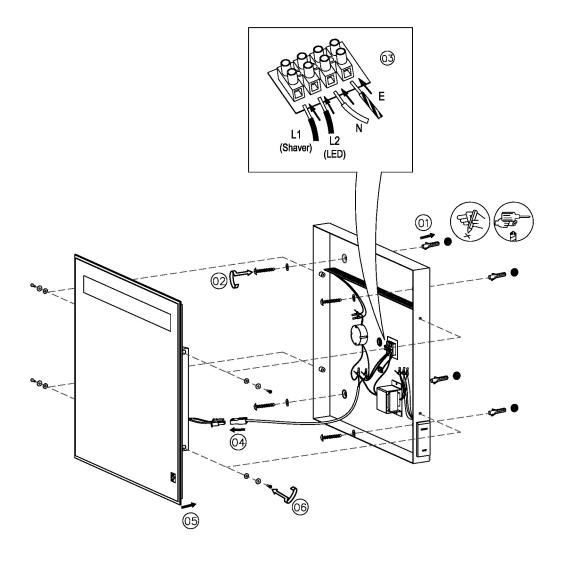

# FOLLOW THE NUMBERED ASSEMBLY SEQUENCE

## **SLR Information**

This product contains a light source of Energy Efficiency Class E Regulation 2021 No. 1095

LED light source replaceable by qualified person

Control gear replaceable by qualified person