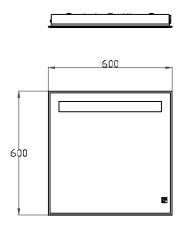

### **CERTIFICATIONS**

**C**€ ĽK ± IP44

**DIMENSIONS** 

# **FULL TECHNICAL SPECIFICATION**

| MATERIAL                   | STEEL WITH MIRRORED                        | INSULATION RATING       | CLASSI      |
|----------------------------|--------------------------------------------|-------------------------|-------------|
|                            | GLASS                                      | IP RATING               | IP44        |
| FINISH                     | POLISHED CHROME WITH WHITE PAINTED BACKBOX | BATHROOM ZONE           | ZONE 2      |
| LAMPHOLDER TYPE            | INTEGRAL LED                               | WIDTH                   | 600         |
| INTEGRAL LIGHT SOURCE      | LED 10W 3000K                              | HEIGHT                  | 600         |
| COLOUR TEMPERATURE         | 3000K                                      | PROJECTION              | 66MM        |
| WATTAGE (W) - INTEGRAL LED | 10W                                        | BACKPLATE DIMENSIONS    | 570 X 570MM |
| CE                         | YES                                        | NET PRODUCT WEIGHT      | 10KG        |
| UKCA                       | YES                                        | OVERALL HEIGHT AS SHOWN | 600MM       |
| UL                         | FOR UL PLEASE ENQUIRE.                     | OVERALL WIDTH AS SHOWN  | 600MM       |
| DRIVER LOCATION            | INTEGRAL                                   |                         |             |