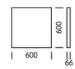

# **FULL TECHNICAL SPECIFICATION**

| MATERIAL                   | STEEL WITH MIRRORED                        | INSULATION RATING       | CLASSI      |
|----------------------------|--------------------------------------------|-------------------------|-------------|
|                            | GLASS                                      | IP RATING               | IP44        |
| FINISH                     | POLISHED CHROME WITH WHITE PAINTED BACKBOX | BATHROOM ZONE           | ZONE 2      |
| LAMPHOLDER TYPE            | INTEGRAL LED                               | WIDTH                   | 600         |
| INTEGRAL LIGHT SOURCE      | LED 10W 3000K                              | HEIGHT                  | 600         |
| COLOUR TEMPERATURE         | 3000K                                      | PROJECTION              | 66MM        |
| WATTAGE (W) - INTEGRAL LED | 10W                                        | BACKPLATE DIMENSIONS    | 570 X 570MM |
| CE                         | YES                                        | NET PRODUCT WEIGHT      | 10KG        |
| UKCA                       | YES                                        | OVERALL HEIGHT AS SHOWN | 600MM       |
| UL                         | FOR UL PLEASE ENQUIRE.                     | OVERALL WIDTH AS SHOWN  | 600MM       |
| DRIVER LOCATION            | INTEGRAL                                   |                         |             |