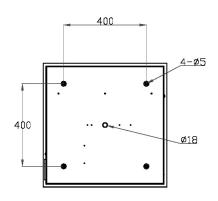

# **FULL TECHNICAL SPECIFICATION**

| MATERIAL                   | STEEL WITH MIRRORED                        | INSULATION RATING       | CLASSI      |
|----------------------------|--------------------------------------------|-------------------------|-------------|
|                            | GLASS                                      | IP RATING               | IP44        |
| FINISH                     | POLISHED CHROME WITH WHITE PAINTED BACKBOX | BATHROOM ZONE           | ZONE 2      |
| LAMPHOLDER TYPE            | INTEGRAL LED                               | WIDTH                   | 600         |
| INTEGRAL LIGHT SOURCE      | LED 10W 3000K                              | HEIGHT                  | 600         |
| COLOUR TEMPERATURE         | 3000K                                      | PROJECTION              | 66MM        |
| WATTAGE (W) - INTEGRAL LED | 10W                                        | BACKPLATE DIMENSIONS    | 570 X 570MM |
| CE                         | YES                                        | NET PRODUCT WEIGHT      | 10KG        |
| UKCA                       | YES                                        | OVERALL HEIGHT AS SHOWN | 600MM       |
| UL                         | FOR UL PLEASE ENQUIRE.                     | OVERALL WIDTH AS SHOWN  | 600MM       |
| DRIVER LOCATION            | INTEGRAL                                   |                         |             |