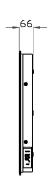

# **FULL TECHNICAL SPECIFICATION**

| MATERIAL                   | STEEL WITH MIRRORED                        | INSULATION RATING       | CLASSI      |
|----------------------------|--------------------------------------------|-------------------------|-------------|
|                            | GLASS                                      | IP RATING               | IP44        |
| FINISH                     | POLISHED CHROME WITH WHITE PAINTED BACKBOX | BATHROOM ZONE           | ZONE 2      |
| LAMPHOLDER TYPE            | INTEGRAL LED                               | WIDTH                   | 600         |
| INTEGRAL LIGHT SOURCE      | LED 10W 3000K                              | HEIGHT                  | 600         |
| COLOUR TEMPERATURE         | 3000K                                      | PROJECTION              | 66MM        |
| WATTAGE (W) - INTEGRAL LED | 10W                                        | BACKPLATE DIMENSIONS    | 570 X 570MM |
| CE                         | YES                                        | NET PRODUCT WEIGHT      | 10KG        |
| UKCA                       | YES                                        | OVERALL HEIGHT AS SHOWN | 600MM       |
| UL                         | FOR UL PLEASE ENQUIRE.                     | OVERALL WIDTH AS SHOWN  | 600MM       |
| DRIVER LOCATION            | INTEGRAL                                   |                         |             |