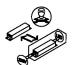

|
| UKCA                       | YES                                        | OVERALL HEIGHT AS SHOWN | 600MM       |
| UL                         | FOR UL PLEASE ENQUIRE.                     | OVERALL WIDTH AS SHOWN  | 600MM       |
| DRIVER LOCATION            | INTEGRAL                                   |                         |             |

## FOR MORE INFORMATION ABOUT THIS PRODUCT:

BY REQUEST ONLY

Email: sales@chelsom.co.uk | Call: +44 (0)1253 831400

# - CHELSOM -

**EST. 1947** 









**BW/116/LED** 

**Revision A** 

www.chelsom.co.uk

# - CHELSOM -

EST. 1947

# FOLLOW THE NUMBERED ASSEMBLY SEQUENCE



## **SLR Information**

This product contains a light source of Energy Efficiency Class E Regulation 2021 No. 1095



LED light source replaceable by qualified person



Control gear replaceable by qualified person

www.chelsom.co.uk