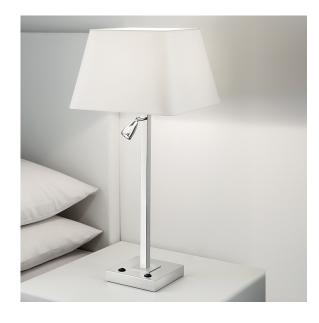

#### **FEATURES**

SQUARE TUBE COLUMN SITS ON STEPPED SQUARE BASE. HAS ADJUSTABLE LED READING LIGHT WITH INTEGRAL DRIVER AND TWO SWITCHES IN THE BASE. FULL RANGE OF OPTIONAL SHADES AVAILABLE.

## **MATERIAL**

STEEL

#### **FINISH**

POLISHED CHROME (C)

## **RECOMMENDED LAMP**

1 X E27 7W LED 2700K PLUS 1 X LED 1W 2700K