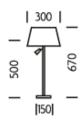

## **DIMENSIONS**

# **FULL TECHNICAL SPECIFICATION**

| MATERIAL                   | STEEL                  | PLUG COLOUR                        | BLACK           |
|----------------------------|------------------------|------------------------------------|-----------------|
| FINISH                     | POLISHED CHROME (C)    | SWITCH TYPE                        | ROCKER          |
| LAMPHOLDER TYPE            | E27 AND INTEGRAL LED   | DIMMABLE AS STANDARD?              | BY REQUEST ONLY |
| RECOMMENDED LAMP           | 1 X E27 7W LED 2700K   | INSULATION RATING                  | CLASS I         |
|                            | PLUS 1 X LED 1W 2700K  | IP RATING                          | IP20            |
| COLOUR TEMPERATURE         | 2700K                  | WIDTH WITH SHADE                   | 300             |
| MAX WATTAGE (RETROFIT)     | 30W                    | HEIGHT                             | 500             |
| WATTAGE (W) - INTEGRAL LED | 1W                     | HEIGHT WITH SHADE                  | 675             |
| CE                         | YES                    | BASE DIMENSIONS                    | 150 X 150MM     |
| UKCA                       | YES                    | NET PRODUCT WEIGHT                 | 3.9KG           |
| UL                         | FOR UL PLEASE ENQUIRE. |                                    | 3.9NG           |
| DRIVER LOCATION            | INTEGRAL               | OVERALL HEIGHT WITH SHADE AS SHOWN | 670MM           |
| CABLE TYPE                 | BLACK PLASTIC          | OVERALL HEIGHT WITHOUT             |                 |
| CABLE LENGTH               | 2000MM                 | SHADE                              | 500MM           |
| DLUC TYPE                  | LW 12 AMP              | OVERALL WIDTH WITH SHADE AS        |                 |