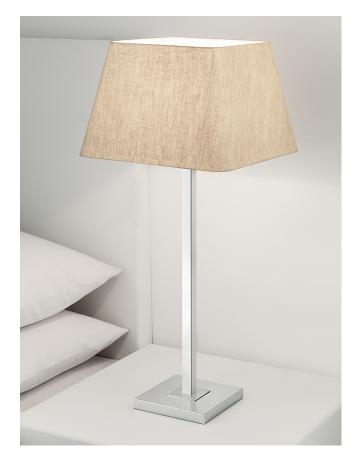

# - CHELSOM -

PROJECT PJ/9/TL/C with optional shade QRTS/12/HE

#### FEATURES

SQUARE TUBE COLUMN SITS ON STEPPED SQUARE BASE. FULL RANGE OF OPTIONAL SHADES AVAILABLE.

MATERIAL

STEEL

FINISH POLISHED CHROME (C)

**RECOMMENDED LAMP** 1 X E27 7W LED 2700K

CERTIFICATIONS C E K 및 + IP20