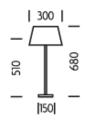

## **studio**

DIMENSIONS

| DIMMABLE AS STANDARD?                 | BY REQUEST ONLY |
|---------------------------------------|-----------------|
| INSULATION RATING                     | CLASS I         |
| IP RATING                             | IP20            |
| WIDTH WITH SHADE                      | 300             |
| HEIGHT                                | 500             |
| HEIGHT WITH SHADE                     | 675             |
| BASE DIMENSIONS                       | 150 X 150MM     |
| NET PRODUCT WEIGHT                    | 3.9KG           |
| OVERALL HEIGHT WITH SHADE<br>AS SHOWN | 680MM           |
| OVERALL HEIGHT WITHOUT<br>SHADE       | 510MM           |
| OVERALL WIDTH WITH SHADE AS SHOWN     | 300MM           |
| OVERALL WIDTH WITHOUT<br>SHADE        | 150MM           |