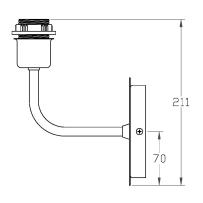

## **CERTIFICATIONS**

**DIMENSIONS** 

## **FULL TECHNICAL SPECIFICATION**

| MATERIAL               | STEEL                | IP RATING                          | IP20           |
|------------------------|----------------------|------------------------------------|----------------|
| FINISH                 | POLISHED CHROME (C)  | WIDTH WITH SHADE                   | 140            |
| LAMPHOLDER TYPE        | E27                  | HEIGHT                             | 170            |
| RECOMMENDED LAMP       | 1 X E27 7W LED 2700K | HEIGHT WITH SHADE                  | 340            |
| MAX WATTAGE (RETROFIT) | 30W                  | PROJECTION                         | 225MM          |
| CE                     | YES                  | BACKPLATE DIMENSIONS               | 140MM DIAMETER |
| UKCA                   | YES                  | NET PRODUCT WEIGHT                 | 1.3KG          |
| UL                     | YES                  | OVERALL HEIGHT WITH SHADE AS SHOWN | 340MM          |
| DIMMABLE AS STANDARD?  | YES                  |                                    |                |
| DIMMING TYPE           | PHASE                | OVERALL HEIGHT WITHOUT SHADE       | 190MM          |
| INSULATION RATING      | CLASS I              | OVERALL WIDTH WITH SHADE AS SHOWN  | 160MM          |
|                        |                      | OVERALL WIDTH WITHOUT SHADE        | 140MM          |