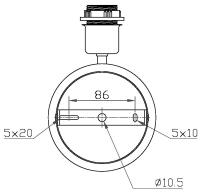

## **CERTIFICATIONS**

**DIMENSIONS** 

## **FULL TECHNICAL SPECIFICATION**

| MATERIAL               | STEEL                | IP RATING                          | IP20           |
|------------------------|----------------------|------------------------------------|----------------|
| FINISH                 | POLISHED CHROME (C)  | WIDTH WITH SHADE                   | 140            |
| LAMPHOLDER TYPE        | E27                  | HEIGHT                             | 170            |
| RECOMMENDED LAMP       | 1 X E27 7W LED 2700K | HEIGHT WITH SHADE                  | 340            |
| MAX WATTAGE (RETROFIT) | 30W                  | PROJECTION                         | 225MM          |
| CE                     | YES                  | BACKPLATE DIMENSIONS               | 140MM DIAMETER |
| UKCA                   | YES                  | NET PRODUCT WEIGHT                 | 1.3KG          |
| UL                     | YES                  | OVERALL HEIGHT WITH SHADE AS SHOWN | 340MM          |
| DIMMABLE AS STANDARD?  | YES                  |                                    |                |
| DIMMING TYPE           | PHASE                | OVERALL HEIGHT WITHOUT SHADE       | 190MM          |
| INSULATION RATING      | CLASS I              | OVERALL WIDTH WITH SHADE AS SHOWN  | 160MM          |
|                        |                      | OVERALL WIDTH WITHOUT SHADE        | 140MM          |