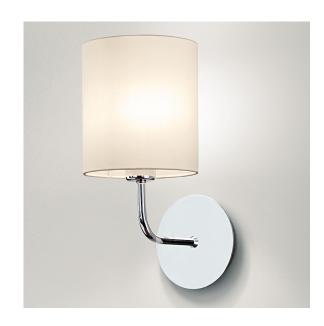

### **FEATURES**

CONICAL TURNING JOINS BACKPLATE TO ARM. FULL RANGE OF OPTIONAL SHADES AVAILABLE.

### **MATERIAL**

STEEL

#### **FINISH**

POLISHED CHROME (C)

## **RECOMMENDED LAMP**

1 X E27 7W LED 2700K