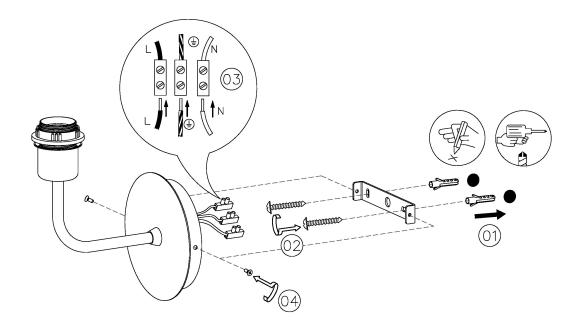

| 1.3KG          |
| UL                     | YES                  | OVERALL HEIGHT WITH SHADE AS SHOWN | 340MM          |
| DIMMABLE AS STANDARD?  | YES                  |                                    |                |
| DIMMING TYPE           | PHASE                | OVERALL HEIGHT WITHOUT SHADE       | 190MM          |
| INSULATION RATING      | CLASS I              | OVERALL WIDTH WITH SHADE AS SHOWN  | 160MM          |
|                        |                      | OVERALL WIDTH WITHOUT SHADE        | 140MM          |

## FOR MORE INFORMATION ABOUT THIS PRODUCT:

Email: sales@chelsom.co.uk | Call: +44 (0)1253 831400

# -CHELSOM-

EST. 1947











AV/60/W1
Revision A

www.chelsom.co.uk

## - CHELSOM -

EST. 1947

## FOLLOW THE NUMBERED ASSEMBLY SEQUENCE



www.chelsom.co.uk