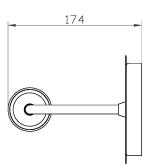

## **FULL TECHNICAL SPECIFICATION**

| MATERIAL               | STEEL                | IP RATING                          | IP20           |
|------------------------|----------------------|------------------------------------|----------------|
| FINISH                 | POLISHED CHROME (C)  | WIDTH WITH SHADE                   | 140            |
| LAMPHOLDER TYPE        | E27                  | HEIGHT                             | 170            |
| RECOMMENDED LAMP       | 1 X E27 7W LED 2700K | HEIGHT WITH SHADE                  | 340            |
| MAX WATTAGE (RETROFIT) | 30W                  | PROJECTION                         | 225MM          |
| CE                     | YES                  | BACKPLATE DIMENSIONS               | 140MM DIAMETER |
| UKCA                   | YES                  | NET PRODUCT WEIGHT                 | 1.3KG          |
| UL                     | YES                  | OVERALL HEIGHT WITH SHADE AS SHOWN | 340MM          |
| DIMMABLE AS STANDARD?  | YES                  |                                    |                |
| DIMMING TYPE           | PHASE                | OVERALL HEIGHT WITHOUT SHADE       | 190MM          |
| INSULATION RATING      | CLASS I              | OVERALL WIDTH WITH SHADE AS SHOWN  | 160MM          |
|                        |                      | OVERALL WIDTH WITHOUT SHADE        | 140MM          |