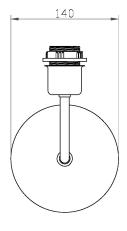

## **CERTIFICATIONS**

**DIMENSIONS** 

## **FULL TECHNICAL SPECIFICATION**

| MATERIAL               | STEEL                | IP RATING                          | IP20           |
|------------------------|----------------------|------------------------------------|----------------|
| FINISH                 | POLISHED CHROME (C)  | WIDTH WITH SHADE                   | 140            |
| LAMPHOLDER TYPE        | E27                  | HEIGHT                             | 170            |
| RECOMMENDED LAMP       | 1 X E27 7W LED 2700K | HEIGHT WITH SHADE                  | 340            |
| MAX WATTAGE (RETROFIT) | 30W                  | PROJECTION                         | 225MM          |
| CE                     | YES                  | BACKPLATE DIMENSIONS               | 140MM DIAMETER |
| UKCA                   | YES                  | NET PRODUCT WEIGHT                 | 1.3KG          |
| UL                     | YES                  | OVERALL HEIGHT WITH SHADE AS SHOWN | 340MM          |
| DIMMABLE AS STANDARD?  | YES                  |                                    |                |
| DIMMING TYPE           | PHASE                | OVERALL HEIGHT WITHOUT SHADE       | 190MM          |
| INSULATION RATING      | CLASS I              | OVERALL WIDTH WITH SHADE AS SHOWN  | 160MM          |
|                        |                      | OVERALL WIDTH WITHOUT SHADE        | 140MM          |