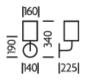

## **CERTIFICATIONS**

**DIMENSIONS** 

## **FULL TECHNICAL SPECIFICATION**

| MATERIAL               | STEEL                | IP RATING                          | IP20           |
|------------------------|----------------------|------------------------------------|----------------|
| FINISH                 | POLISHED CHROME (C)  | WIDTH WITH SHADE                   | 140            |
| LAMPHOLDER TYPE        | E27                  | HEIGHT                             | 170            |
| RECOMMENDED LAMP       | 1 X E27 7W LED 2700K | HEIGHT WITH SHADE                  | 340            |
| MAX WATTAGE (RETROFIT) | 30W                  | PROJECTION                         | 225MM          |
| CE                     | YES                  | BACKPLATE DIMENSIONS               | 140MM DIAMETER |
| UKCA                   | YES                  | NET PRODUCT WEIGHT                 | 1.3KG          |
| UL                     | YES                  | OVERALL HEIGHT WITH SHADE AS SHOWN | 340MM          |
| DIMMABLE AS STANDARD?  | YES                  |                                    |                |
| DIMMING TYPE           | PHASE                | OVERALL HEIGHT WITHOUT SHADE       | 190MM          |
| INSULATION RATING      | CLASS I              | OVERALL WIDTH WITH SHADE AS SHOWN  | 160MM          |
|                        |                      | OVERALL WIDTH WITHOUT SHADE        | 140MM          |