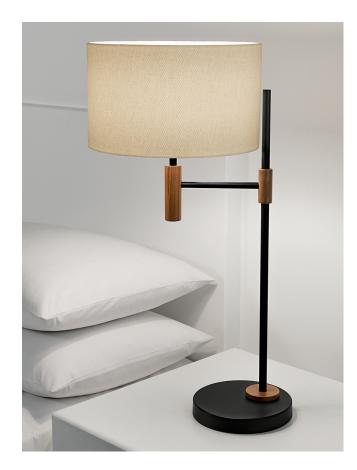

## **FEATURES**

HAS CONTRASTING WALNUT WOOD SECTIONS AND OFF CENTRE COLUMN SITS ON HEAVY CIRCULAR BASE.

## **MATERIAL**

STEEL AND WOOD

#### FINISH

SATIN BLACK WITH WALNUT

## **RECOMMENDED LAMP**

1 X E27 7W LED 2700K