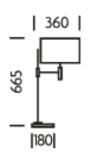

# **DIMENSIONS**

# **FULL TECHNICAL SPECIFICATION**

| MATERIAL               | STEEL AND WOOD       | DIMMABLE AS STANDARD?                 | BY REQUEST ONLY |
|------------------------|----------------------|---------------------------------------|-----------------|
| FINISH                 | SATIN BLACK WITH     | INSULATION RATING                     | CLASS I         |
|                        | WALNUT               | IP RATING                             | IP20            |
| LAMPHOLDER TYPE        | E27                  | WIDTH WITH SHADE                      | 360             |
| RECOMMENDED LAMP       | 1 X E27 7W LED 2700K | HEIGHT WITH SHADE                     | 665             |
| MAX WATTAGE (RETROFIT) | 30W                  | HEIGHT WITH SHADE                     | 605             |
|                        |                      | PROJECTION                            | 360MM           |
| CE                     | YES                  | BASE DIMENSIONS                       | 180MM DIAMETER  |
| UKCA                   | YES                  | NET PRODUCT WEIGHT                    | 3KG             |
| UL                     | YES                  |                                       | 31.0            |
| CABLE TYPE             | BLACK SILK-COVERED   | OVERALL HEIGHT WITH SHADE<br>AS SHOWN | 665MM           |
| CABLE LENGTH           | 2000MM               | OVERALL HEIGHT WITHOUT                |                 |
| PLUG TYPE              | UK 13 AMP            | SHADE                                 | 515MM           |
|                        |                      | OVERALL WIDTH WITH SHADE AS           |                 |
| PLUG COLOUR            | BLACK                | SHOWN                                 | 300MM           |
| SWITCH TYPE            | IN LINE              | OVERALL WIDTH WITHOUT SHADE           | 180MM           |