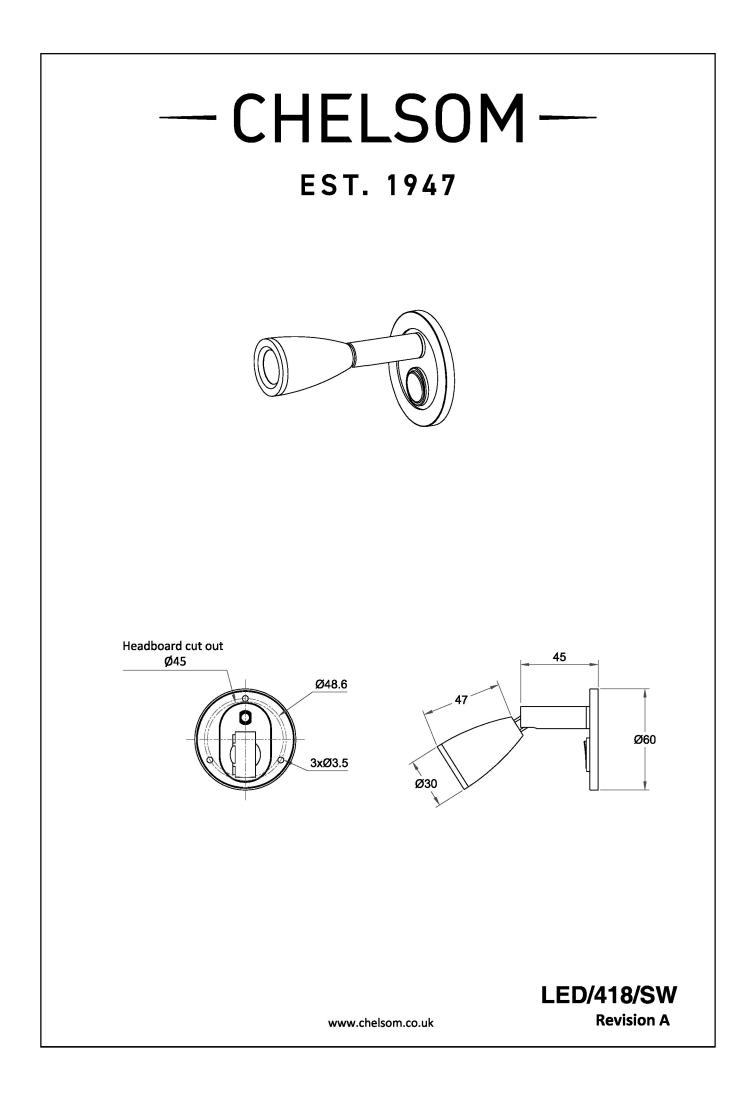

## studio<u>c</u>

DIMENSIONS

| DIMMABLE AS STANDARD?   | BY REQUEST ONLY |
|-------------------------|-----------------|
| INSULATION RATING       | CLASS II        |
| IP RATING               | IP20            |
| WIDTH                   | 62              |
| HEIGHT                  | 62              |
| PROJECTION              | 100MM           |
| BACKPLATE DIMENSIONS    | 60MM DIAMETER   |
| CUTOUT DIMENSIONS       | 45MM DIAMETER   |
| NET PRODUCT WEIGHT      | 0.3KG           |
| OVERALL HEIGHT AS SHOWN | 60MM            |
| OVERALL WIDTH AS SHOWN  | 60MM            |