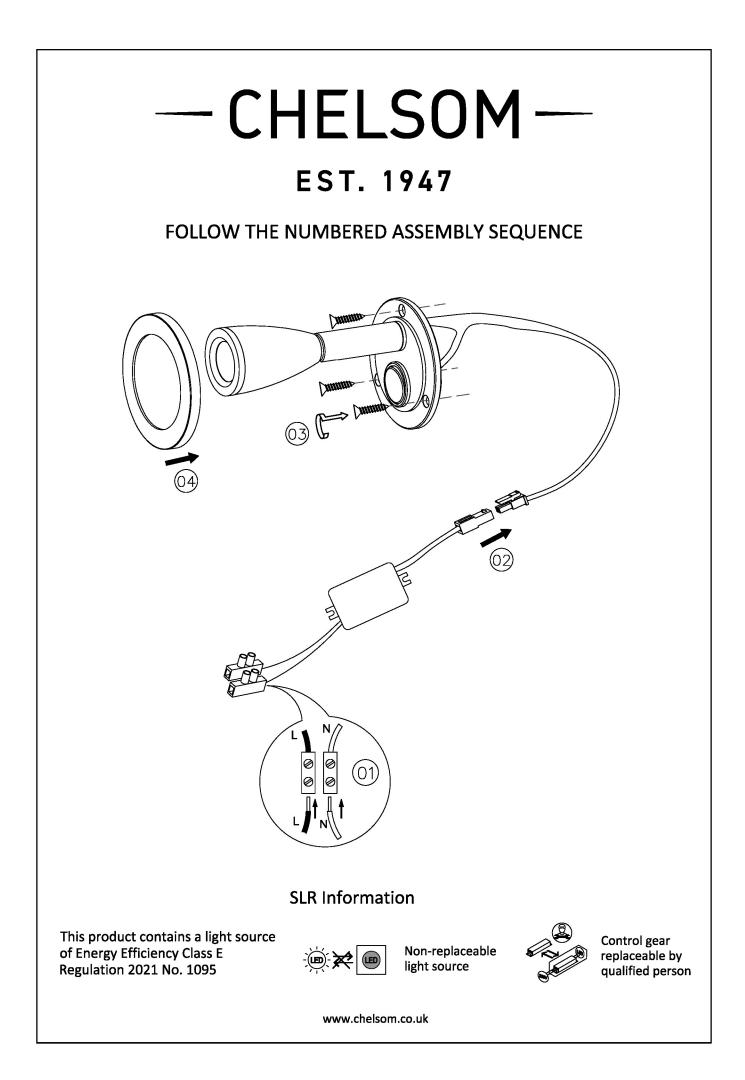

## FULL TECHNICAL SPECIFICATION

| MATERIAL                   | STEEL               |  |
|----------------------------|---------------------|--|
| FINISH                     | BRUSHED NICKEL (BN) |  |
| LAMPHOLDER TYPE            | INTEGRAL LED        |  |
| INTEGRAL LIGHT SOURCE      | LED 1W 2700K        |  |
| COLOUR TEMPERATURE         | 2700K               |  |
| WATTAGE (W) - INTEGRAL LED | 1W                  |  |
| CE                         | YES                 |  |
| UKCA                       | YES                 |  |
| UL                         | YES                 |  |
| DRIVER LOCATION            | REMOTE              |  |
| SWITCH TYPE                | ROCKER              |  |
|                            |                     |  |