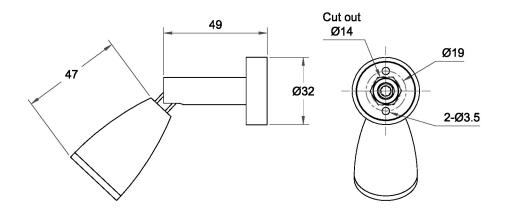

## **FULL TECHNICAL SPECIFICATION**

| MATERIAL                   | STEEL               | INSULATION RATING       | CLASS II      |
|----------------------------|---------------------|-------------------------|---------------|
| FINISH                     | POLISHED CHROME (C) | IP RATING               | IP20          |
| LAMPHOLDER TYPE            | INTEGRAL LED        | WIDTH                   | 35            |
| INTEGRAL LIGHT SOURCE      | LED 1W 2700K        | HEIGHT                  | 35            |
| COLOUR TEMPERATURE         | 2700K               | PROJECTION              | 100MM         |
| WATTAGE (W) - INTEGRAL LED | 1W                  | BACKPLATE DIMENSIONS    | 32MM DIAMETER |
| CE                         | YES                 | CUTOUT DIMENSIONS       | 14MM DIAMETER |
| UKCA                       | YES                 | NET PRODUCT WEIGHT      | 0.3KG         |
| UL                         | YES                 | OVERALL HEIGHT AS SHOWN | 32MM          |
| DRIVER LOCATION            | REMOTE              | OVERALL WIDTH AS SHOWN  | 32MM          |
| DIMMABLE AS STANDARD?      | BY REQUEST ONLY     |                         |               |