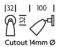

## **FULL TECHNICAL SPECIFICATION**

| MATERIAL                   | STEEL               | INSULATION RATING       | CLASS II      |
|----------------------------|---------------------|-------------------------|---------------|
| FINISH                     | POLISHED CHROME (C) | IP RATING               | IP20          |
| LAMPHOLDER TYPE            | INTEGRAL LED        | WIDTH                   | 35            |
| INTEGRAL LIGHT SOURCE      | LED 1W 2700K        | HEIGHT                  | 35            |
| COLOUR TEMPERATURE         | 2700K               | PROJECTION              | 100MM         |
| WATTAGE (W) - INTEGRAL LED | 1W                  | BACKPLATE DIMENSIONS    | 32MM DIAMETER |
| CE                         | YES                 | CUTOUT DIMENSIONS       | 14MM DIAMETER |
| UKCA                       | YES                 | NET PRODUCT WEIGHT      | 0.3KG         |
| UL                         | YES                 | OVERALL HEIGHT AS SHOWN | 32MM          |
| DRIVER LOCATION            | REMOTE              | OVERALL WIDTH AS SHOWN  | 32MM          |
| DIMMABLE AS STANDARD?      | BY REQUEST ONLY     |                         |               |