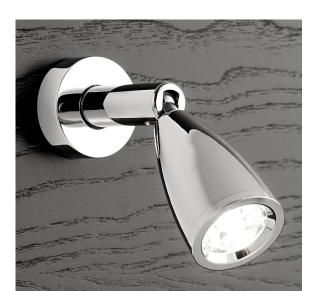

#### **FEATURES**

LED READING LIGHT WITH TAPERED HEAD AND HIGH QUALITY FOCUSSING LENS. DISCREET BACKPLATE FOR REMOTE SWITCHING AND PRICE INCLUDES REMOTE DRIVER.

#### **MATERIAL**

STEEL

#### **FINISH**

POLISHED CHROME (C)