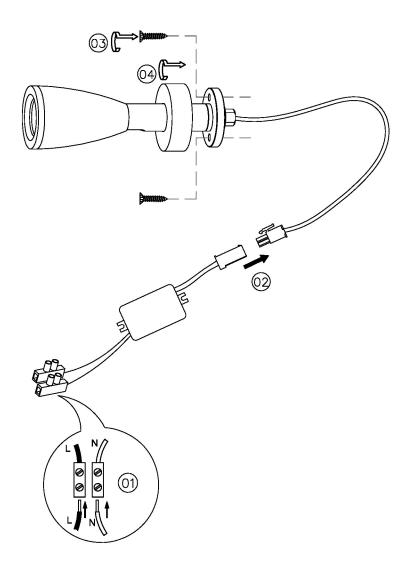

|
| WATTAGE (W) - INTEGRAL LED | 1W                  | BACKPLATE DIMENSIONS    | 32MM DIAMETER |
| CE                         | YES                 | CUTOUT DIMENSIONS       | 14MM DIAMETER |
| UKCA                       | YES                 | NET PRODUCT WEIGHT      | 0.3KG         |
| UL                         | YES                 | OVERALL HEIGHT AS SHOWN | 32MM          |
| DRIVER LOCATION            | REMOTE              | OVERALL WIDTH AS SHOWN  | 32MM          |
| DIMMABLE AS STANDARD?      | BY REQUEST ONLY     |                         |               |

#### FOR MORE INFORMATION ABOUT THIS PRODUCT:

Email: sales@chelsom.co.uk | Call: +44 (0)1253 831400

# - CHELSOM -

**EST. 1947** 





LED/418
Revision A

## - CHELSOM-

EST. 1947

### FOLLOW THE NUMBERED ASSEMBLY SEQUENCE



#### **SLR** Information

This product contains a light source of Energy Efficiency Class E Regulation 2021 No. 1095



Non-replaceable light source



Control gear replaceable by qualified person