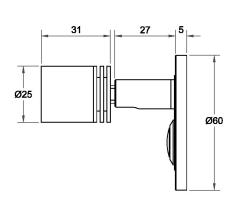

### **CERTIFICATIONS**

C € 器 収 □ IP20

**DIMENSIONS** 

# **FULL TECHNICAL SPECIFICATION**

| MATERIAL                   | STEEL               | DIMMABLE AS STANDARD?   | BY REQUEST ONLY |
|----------------------------|---------------------|-------------------------|-----------------|
| FINISH                     | POLISHED CHROME (C) | INSULATION RATING       | CLASS II        |
| LAMPHOLDER TYPE            | INTEGRAL LED        | IP RATING               | IP20            |
| INTEGRAL LIGHT SOURCE      | LED 1W 2700K        | WIDTH                   | 62              |
| COLOUR TEMPERATURE         | 2700K               | HEIGHT                  | 62              |
| WATTAGE (W) - INTEGRAL LED | 1W                  | PROJECTION              | 65MM            |
| CE                         | YES                 | BACKPLATE DIMENSIONS    | 60MM DIAMETER   |
| UKCA                       | YES                 | CUTOUT DIMENSIONS       | 45MM DIAMETER   |
| UL                         | YES                 | NET PRODUCT WEIGHT      | 0.3KG           |
| DRIVER LOCATION            | REMOTE              | OVERALL HEIGHT AS SHOWN | 60MM            |
| SWITCH TYPE                | PUSH                | OVERALL WIDTH AS SHOWN  | 60MM            |