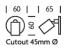

# **FULL TECHNICAL SPECIFICATION**

| MATERIAL                   | STEEL               | DIMMABLE AS STANDARD?   | BY REQUEST ONLY |
|----------------------------|---------------------|-------------------------|-----------------|
| FINISH                     | POLISHED CHROME (C) | INSULATION RATING       | CLASS II        |
| LAMPHOLDER TYPE            | INTEGRAL LED        | IP RATING               | IP20            |
| INTEGRAL LIGHT SOURCE      | LED 1W 2700K        | WIDTH                   | 62              |
| COLOUR TEMPERATURE         | 2700K               | HEIGHT                  | 62              |
| WATTAGE (W) - INTEGRAL LED | 1W                  | PROJECTION              | 65MM            |
| CE                         | YES                 | BACKPLATE DIMENSIONS    | 60MM DIAMETER   |
| UKCA                       | YES                 | CUTOUT DIMENSIONS       | 45MM DIAMETER   |
| UL                         | YES                 | NET PRODUCT WEIGHT      | 0.3KG           |
| DRIVER LOCATION            | REMOTE              | OVERALL HEIGHT AS SHOWN | 60MM            |
| SWITCH TYPE                | PUSH                | OVERALL WIDTH AS SHOWN  | 60MM            |