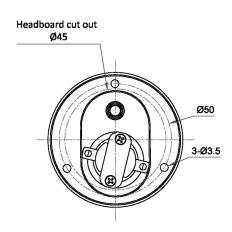

# **FULL TECHNICAL SPECIFICATION**

| MATERIAL                   | STEEL               | DIMMABLE AS STANDARD?   | BY REQUEST ONLY |
|----------------------------|---------------------|-------------------------|-----------------|
| FINISH                     | POLISHED CHROME (C) | INSULATION RATING       | CLASS II        |
| LAMPHOLDER TYPE            | INTEGRAL LED        | IP RATING               | IP20            |
| INTEGRAL LIGHT SOURCE      | LED 1W 2700K        | WIDTH                   | 62              |
| COLOUR TEMPERATURE         | 2700K               | HEIGHT                  | 62              |
| WATTAGE (W) - INTEGRAL LED | 1W                  | PROJECTION              | 65MM            |
| CE                         | YES                 | BACKPLATE DIMENSIONS    | 60MM DIAMETER   |
| UKCA                       | YES                 | CUTOUT DIMENSIONS       | 45MM DIAMETER   |
| UL                         | YES                 | NET PRODUCT WEIGHT      | 0.3KG           |
| DRIVER LOCATION            | REMOTE              | OVERALL HEIGHT AS SHOWN | 60MM            |
| SWITCH TYPE                | PUSH                | OVERALL WIDTH AS SHOWN  | 60MM            |