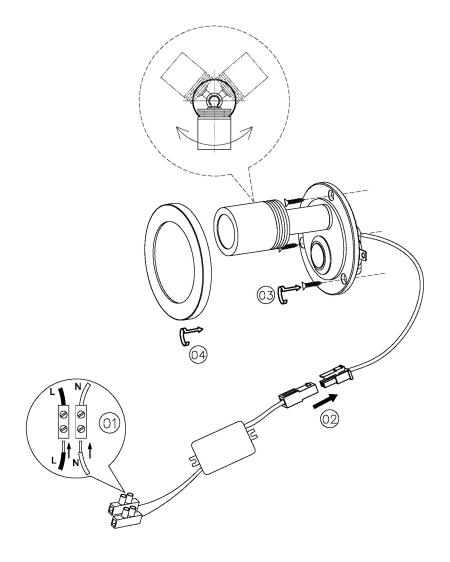

GE (W) - INTEGRAL LED | 1W                  | PROJECTION              | 65MM            |
| CE                         | YES                 | BACKPLATE DIMENSIONS    | 60MM DIAMETER   |
| UKCA                       | YES                 | CUTOUT DIMENSIONS       | 45MM DIAMETER   |
| UL                         | YES                 | NET PRODUCT WEIGHT      | 0.3KG           |
| DRIVER LOCATION            | REMOTE              | OVERALL HEIGHT AS SHOWN | 60MM            |
| SWITCH TYPE                | PUSH                | OVERALL WIDTH AS SHOWN  | 60MM            |

## FOR MORE INFORMATION ABOUT THIS PRODUCT:

Email: sales@chelsom.co.uk | Call: +44 (0)1253 831400

# - CHELSOM -

**EST. 1947** 







LED/750 Revision A

# - CHELSOM -

EST. 1947

# FOLLOW THE NUMBERED ASSEMBLY SEQUENCE



## **SLR** Information

This product contains a light source of Energy Efficiency Class E Regulation 2021 No. 1095



Non-replaceable light source



Control gear replaceable by qualified person

www.chelsom.co.uk