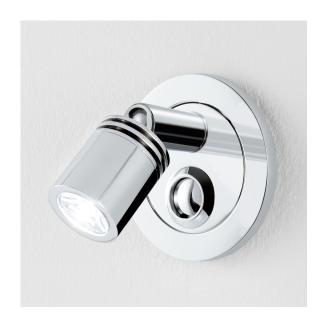

#### **FEATURES**

LED READING LIGHT WITH GROOVED CYLINDRICAL HEAD AND HIGH QUALITY FOCUSSING LENS. BACKPLATE HOUSES INTEGRAL PUSH SWITCH. PRICE INCLUDES REMOTE DRIVER. FOR THE USA MARKET, THE PRODUCT CAN BE HARDWIRED OR SUPPLIED WITH CABLE AND PLUG.

### **FINISH**

POLISHED CHROME (C)