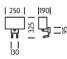

## studio

DIMENSIONS

# 95 X 130MM 0.67KG 325MM 215MM 250MM 130MM

CLASS I IP20 130 250 325 190MM