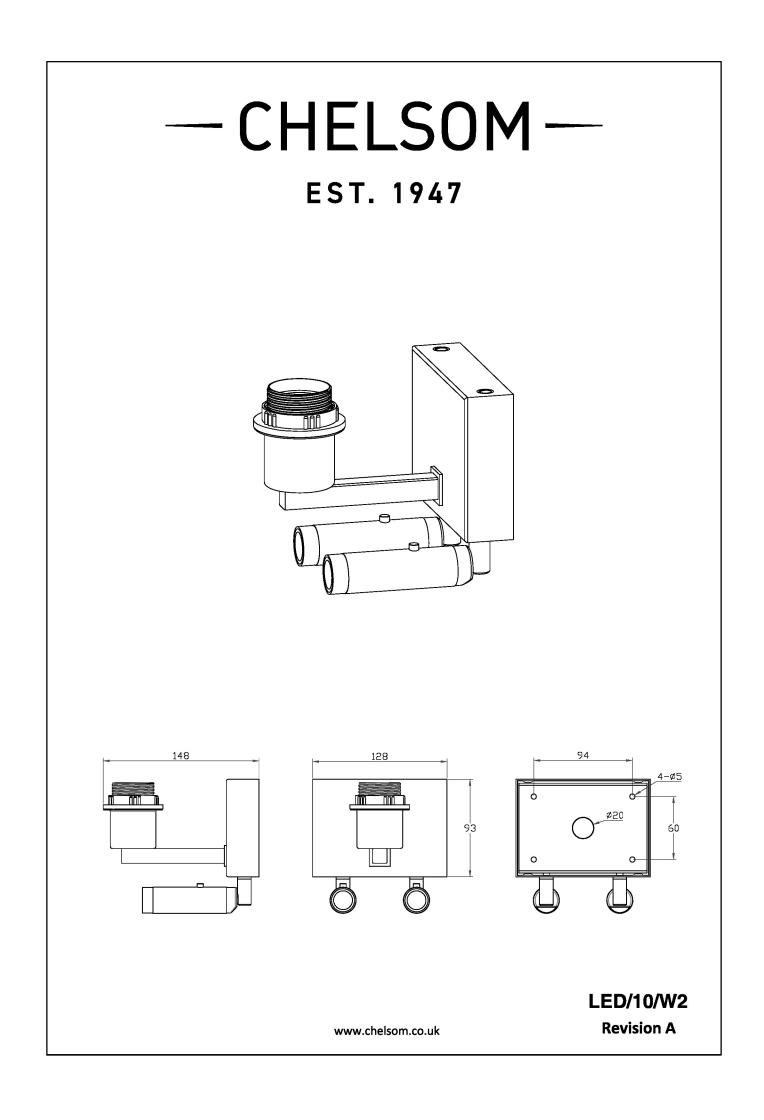

#### MATERIAL

STEEL

FINISH **BRUSHED BRASS (BRB)** 

**RECOMMENDED LAMP** 1 X E27 7W LED 2700K PLUS 2 X LED 1W 2700K

CERTIFICATIONS 

### FULL TECHNICAL SPECIFICATION

| MATERIAL                   | STEEL                 | INSULATION RATING                 |
|----------------------------|-----------------------|-----------------------------------|
| FINISH                     | BRUSHED BRASS (BRB)   | IP RATING                         |
| LAMPHOLDER TYPE            | E27 AND INTEGRAL LED  | WIDTH                             |
| RECOMMENDED LAMP           | 1 X E27 7W LED 2700K  | WIDTH WITH SHADE                  |
|                            | PLUS 2 X LED 1W 2700K | HEIGHT WITH SHADE                 |
| COLOUR TEMPERATURE         | 2700K                 | PROJECTION                        |
| MAX WATTAGE (RETROFIT)     | 30W                   | BACKPLATE DIMENSIONS              |
| WATTAGE (W) - INTEGRAL LED | 2W                    |                                   |
|                            |                       | NET PRODUCT WEIGHT                |
| CE                         | YES                   | <b>OVERALL HEIGHT WITH SHADE</b>  |
| UKCA                       | YES                   | AS SHOWN                          |
| UL                         | YES                   | OVERALL HEIGHT WITHOUT            |
| DRIVER LOCATION            | INTEGRAL              | SHADE                             |
| SWITCH TYPE                | PUSH                  | OVERALL WIDTH WITH SHADE AS SHOWN |
| DIMMABLE AS STANDARD?      | BY REQUEST ONLY       | OVERALL WIDTH WITHOUT<br>SHADE    |