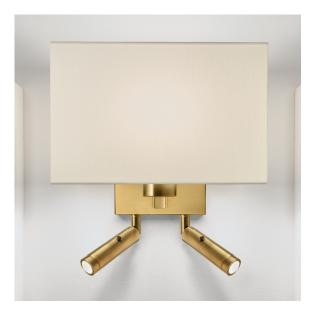

### - CHELSOM -EST. 1947

**LED FOCUS** READING LED/10/W2/BRB with optional shade QL10/OY

#### **FEATURES**

THIS COMBINATION WALL LIGHT IS FOR TWIN BED CONFIGURATION WITH MAIN LIGHT SWITCHED REMOTELY AND TWO CYLINDRICAL LED HEADS WITH BLACK ON/OFF SWITCHES. INTEGRAL SWITCHING TO SPECIAL ORDER FOR MINIMUM 50 PIECES.

#### MATERIAL

STEEL

FINISH **BRUSHED BRASS (BRB)** 

**RECOMMENDED LAMP** 1 X E27 7W LED 2700K PLUS 2 X LED 1W 2700K

CERTIFICATIONS 