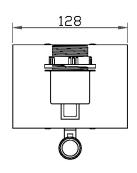

## **DIMENSIONS**

## **FULL TECHNICAL SPECIFICATION**

| FINISH POLISHED CHROME (C) IP RATING IP20  LAMPHOLDER TYPE E27 AND INTEGRAL LED WIDTH 130  RECOMMENDED LAMP 1X E27 TW LED 2700K PLUS 1X LED 1W 2700K PROJECTION 190MM  MAX WATTAGE (RETROFIT) 30W BACKPLATE DIMENSIONS 95 X 130MM WATTAGE (W) - INTEGRAL LED 1W NET PRODUCT WEIGHT 0.67KG  CE YES OVERALL HEIGHT WITH SHADE AS SHOWN 325MM  UL YES OVERALL HEIGHT WITHOUT SHADE AS SHOWN 2250MM  DIMMABLE AS STANDARD? BY REQUEST ONLY OVERALL WIDTH WITHOUT                                                                                                                                                                                                                                                                                                                                                                                                                                                                                                                                                                                                                                                                                                                                                                                                                                                                                                                                                                                                                                                                                                                                                                                                                                                                                                                                                                                                                                                                                                                                                                                                    | MATERIAL                   | STEEL                | INSULATION RATING      | CLASSI     |
|--------------------------------------------------------------------------------------------------------------------------------------------------------------------------------------------------------------------------------------------------------------------------------------------------------------------------------------------------------------------------------------------------------------------------------------------------------------------------------------------------------------------------------------------------------------------------------------------------------------------------------------------------------------------------------------------------------------------------------------------------------------------------------------------------------------------------------------------------------------------------------------------------------------------------------------------------------------------------------------------------------------------------------------------------------------------------------------------------------------------------------------------------------------------------------------------------------------------------------------------------------------------------------------------------------------------------------------------------------------------------------------------------------------------------------------------------------------------------------------------------------------------------------------------------------------------------------------------------------------------------------------------------------------------------------------------------------------------------------------------------------------------------------------------------------------------------------------------------------------------------------------------------------------------------------------------------------------------------------------------------------------------------------------------------------------------------------------------------------------------------------|----------------------------|----------------------|------------------------|------------|
| RECOMMENDED LAMP  1 X E27 7W LED 2700K PLUS 1 X LED 1W 2700K  RECOMMENDED LAMP  1 X E27 7W LED 2700K PLUS 1 X LED 1W 2700K  HEIGHT WITH SHADE  325  COLOUR TEMPERATURE  2700K  PROJECTION  190MM  MAX WATTAGE (RETROFIT)  30W  BACKPLATE DIMENSIONS  95 X 130MM  NET PRODUCT WEIGHT  0.67KG  CE  YES  OVERALL HEIGHT WITH SHADE  AS SHOWN  325MM  UL  YES  OVERALL HEIGHT WITHOUT  SHADE  DRIVER LOCATION  INTEGRAL  SWITCH TYPE  PUSH  PUSH  POSSOURCE CONNY  WIDTH WITH SHADE  325  OVERALL WIDTH WITH SHADE  SHOWN  250MM                                                                                                                                                                                                                                                                                                                                                                                                                                                                                                                                                                                                                                                                                                                                                                                                                                                                                                                                                                                                                                                                                                                                                                                                                                                                                                                                                                                                                                                                                                                                                                                                   | FINISH                     | POLISHED CHROME (C)  | IP RATING              | IP20       |
| PLUS 1 X LED 1W 2700K COLOUR TEMPERATURE 2700K PROJECTION 190MM MAX WATTAGE (RETROFIT) 30W BACKPLATE DIMENSIONS 95 X 130MM WATTAGE (W) - INTEGRAL LED 1W NET PRODUCT WEIGHT 0.67KG CE YES OVERALL HEIGHT WITH SHADE AS SHOWN UL YES OVERALL HEIGHT WITHOUT SHADE 215MM DRIVER LOCATION INTEGRAL SWITCH TYPE PUSH DRIVATOR AS STANDARDS DESCRIPTION 190MM 190 | LAMPHOLDER TYPE            | E27 AND INTEGRAL LED | WIDTH                  | 130        |
| COLOUR TEMPERATURE 2700K PROJECTION 190MM MAX WATTAGE (RETROFIT) 30W BACKPLATE DIMENSIONS 95 X 130MM WATTAGE (W) - INTEGRAL LED 1W NET PRODUCT WEIGHT 0.67KG CE YES OVERALL HEIGHT WITH SHADE AS SHOWN UL YES OVERALL HEIGHT WITHOUT SHADE 215MM DRIVER LOCATION INTEGRAL SWITCH TYPE PUSH OVERALL WIDTH WITH SHADE AS SHOWN 250MM                                                                                                                                                                                                                                                                                                                                                                                                                                                                                                                                                                                                                                                                                                                                                                                                                                                                                                                                                                                                                                                                                                                                                                                                                                                                                                                                                                                                                                                                                                                                                                                                                                                                                                                                                                                             | RECOMMENDED LAMP           |                      | WIDTH WITH SHADE       | 250        |
| MAX WATTAGE (RETROFIT)  30W BACKPLATE DIMENSIONS 95 X 130MM WATTAGE (W) - INTEGRAL LED  1W NET PRODUCT WEIGHT 0.67KG  OVERALL HEIGHT WITH SHADE AS SHOWN  UL YES OVERALL HEIGHT WITHOUT SHADE  DRIVER LOCATION INTEGRAL SWITCH TYPE PUSH PROJECTION 190MM  NET PRODUCT WEIGHT 0.67KG  OVERALL HEIGHT WITH SHADE SHOWN 215MM  OVERALL WIDTH WITH SHADE AS SHOWN 250MM                                                                                                                                                                                                                                                                                                                                                                                                                                                                                                                                                                                                                                                                                                                                                                                                                                                                                                                                                                                                                                                                                                                                                                                                                                                                                                                                                                                                                                                                                                                                                                                                                                                                                                                                                           |                            |                      | HEIGHT WITH SHADE      | 325        |
| WATTAGE (W) - INTEGRAL LED  1W  NET PRODUCT WEIGHT  0.67KG  OVERALL HEIGHT WITH SHADE  AS SHOWN  UL  YES  OVERALL HEIGHT WITHOUT  SHADE  215MM  OVERALL WIDTH WITH SHADE AS  SHOWN  OVERALL WIDTH WITH SHADE AS  SHOWN  250MM                                                                                                                                                                                                                                                                                                                                                                                                                                                                                                                                                                                                                                                                                                                                                                                                                                                                                                                                                                                                                                                                                                                                                                                                                                                                                                                                                                                                                                                                                                                                                                                                                                                                                                                                                                                                                                                                                                  | COLOUR TEMPERATURE         | 2700K                | PROJECTION             | 190MM      |
| CE YES OVERALL HEIGHT WITH SHADE UKCA YES AS SHOWN 325MM  UL YES OVERALL HEIGHT WITHOUT SHADE 215MM  DRIVER LOCATION INTEGRAL  SWITCH TYPE PUSH OVERALL WIDTH WITH SHADE AS SHOWN 250MM                                                                                                                                                                                                                                                                                                                                                                                                                                                                                                                                                                                                                                                                                                                                                                                                                                                                                                                                                                                                                                                                                                                                                                                                                                                                                                                                                                                                                                                                                                                                                                                                                                                                                                                                                                                                                                                                                                                                        | MAX WATTAGE (RETROFIT)     | 30W                  | BACKPLATE DIMENSIONS   | 95 X 130MM |
| CE YES OVERALL HEIGHT WITH SHADE UKCA YES AS SHOWN 325MM  UL YES OVERALL HEIGHT WITHOUT SHADE 215MM  DRIVER LOCATION INTEGRAL  SWITCH TYPE PUSH OVERALL WIDTH WITH SHADE AS SHOWN 250MM                                                                                                                                                                                                                                                                                                                                                                                                                                                                                                                                                                                                                                                                                                                                                                                                                                                                                                                                                                                                                                                                                                                                                                                                                                                                                                                                                                                                                                                                                                                                                                                                                                                                                                                                                                                                                                                                                                                                        | WATTAGE (W) - INTEGRAL LED | 1W                   | NET PRODUCT WEIGHT     | 0.67KG     |
| UKCA  YES  AS SHOWN  OVERALL HEIGHT WITHOUT SHADE  215MM  DRIVER LOCATION  INTEGRAL  SWITCH TYPE  PUSH  PUSH  DESCRIPTION OF SHOWN  250MM                                                                                                                                                                                                                                                                                                                                                                                                                                                                                                                                                                                                                                                                                                                                                                                                                                                                                                                                                                                                                                                                                                                                                                                                                                                                                                                                                                                                                                                                                                                                                                                                                                                                                                                                                                                                                                                                                                                                                                                      | CE                         | YES                  |                        | 0.07110    |
| DRIVER LOCATION INTEGRAL  SWITCH TYPE  PUSH  PUSH  DRIVER LOCATION  PUSH  PUSH  PUSH  SHADE  OVERALL WIDTH WITH SHADE AS SHOWN  215MM  250MM                                                                                                                                                                                                                                                                                                                                                                                                                                                                                                                                                                                                                                                                                                                                                                                                                                                                                                                                                                                                                                                                                                                                                                                                                                                                                                                                                                                                                                                                                                                                                                                                                                                                                                                                                                                                                                                                                                                                                                                   | UKCA                       | YES                  |                        | 325MM      |
| DRIVER LOCATION INTEGRAL  SWITCH TYPE PUSH OVERALL WIDTH WITH SHADE AS SHOWN 250MM                                                                                                                                                                                                                                                                                                                                                                                                                                                                                                                                                                                                                                                                                                                                                                                                                                                                                                                                                                                                                                                                                                                                                                                                                                                                                                                                                                                                                                                                                                                                                                                                                                                                                                                                                                                                                                                                                                                                                                                                                                             | UL                         | YES                  | OVERALL HEIGHT WITHOUT |            |
| SWITCH TYPE PUSH SHOWN 250MM                                                                                                                                                                                                                                                                                                                                                                                                                                                                                                                                                                                                                                                                                                                                                                                                                                                                                                                                                                                                                                                                                                                                                                                                                                                                                                                                                                                                                                                                                                                                                                                                                                                                                                                                                                                                                                                                                                                                                                                                                                                                                                   | DRIVER LOCATION            | INTEGRAL             | SHADE                  | 215MM      |
| DIMMABLE AS STANDARD?  BY REQUEST ONLY  OVERALL WIDTH WITHOLT                                                                                                                                                                                                                                                                                                                                                                                                                                                                                                                                                                                                                                                                                                                                                                                                                                                                                                                                                                                                                                                                                                                                                                                                                                                                                                                                                                                                                                                                                                                                                                                                                                                                                                                                                                                                                                                                                                                                                                                                                                                                  | SWITCH TYPE                | PUSH                 |                        | 250MM      |
| SHADE 130MM                                                                                                                                                                                                                                                                                                                                                                                                                                                                                                                                                                                                                                                                                                                                                                                                                                                                                                                                                                                                                                                                                                                                                                                                                                                                                                                                                                                                                                                                                                                                                                                                                                                                                                                                                                                                                                                                                                                                                                                                                                                                                                                    | DIMMABLE AS STANDARD?      | BY REQUEST ONLY      | OVERALL WIDTH WITHOUT  | 130MM      |