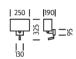

## **DIMENSIONS**

## **FULL TECHNICAL SPECIFICATION**

| FINISH POLISHED CHROME (C) IP RATING IP20  LAMPHOLDER TYPE E27 AND INTEGRAL LED WIDTH 130  RECOMMENDED LAMP 1X E27 TW LED 2700K PLUS 1X LED 1W 2700K PROJECTION 190MM  MAX WATTAGE (RETROFIT) 30W BACKPLATE DIMENSIONS 95 X 130MM WATTAGE (W) - INTEGRAL LED 1W NET PRODUCT WEIGHT 0.67KG  CE YES OVERALL HEIGHT WITH SHADE AS SHOWN 325MM  UL YES OVERALL HEIGHT WITHOUT SHADE AS SHOWN 2250MM  DIMMABLE AS STANDARD? BY REQUEST ONLY OVERALL WIDTH WITHOUT                                                                                                                                                                                                                                                                                                                                                                                                                                                                                                                                                                                                                                                                                                                                                                                                                                                                                                                                                                                                                                                                                                                                                                                                                                                                                                                                                                                                                                                                                                                                                                                                    | MATERIAL                   | STEEL                | INSULATION RATING      | CLASSI     |
|--------------------------------------------------------------------------------------------------------------------------------------------------------------------------------------------------------------------------------------------------------------------------------------------------------------------------------------------------------------------------------------------------------------------------------------------------------------------------------------------------------------------------------------------------------------------------------------------------------------------------------------------------------------------------------------------------------------------------------------------------------------------------------------------------------------------------------------------------------------------------------------------------------------------------------------------------------------------------------------------------------------------------------------------------------------------------------------------------------------------------------------------------------------------------------------------------------------------------------------------------------------------------------------------------------------------------------------------------------------------------------------------------------------------------------------------------------------------------------------------------------------------------------------------------------------------------------------------------------------------------------------------------------------------------------------------------------------------------------------------------------------------------------------------------------------------------------------------------------------------------------------------------------------------------------------------------------------------------------------------------------------------------------------------------------------------------------------------------------------------------------|----------------------------|----------------------|------------------------|------------|
| RECOMMENDED LAMP  1 X E27 7W LED 2700K PLUS 1 X LED 1W 2700K  RECOMMENDED LAMP  1 X E27 7W LED 2700K PLUS 1 X LED 1W 2700K  HEIGHT WITH SHADE  325  COLOUR TEMPERATURE  2700K  PROJECTION  190MM  MAX WATTAGE (RETROFIT)  30W  BACKPLATE DIMENSIONS  95 X 130MM  NET PRODUCT WEIGHT  0.67KG  CE  YES  OVERALL HEIGHT WITH SHADE  AS SHOWN  325MM  UL  YES  OVERALL HEIGHT WITHOUT  SHADE  DRIVER LOCATION  INTEGRAL  SWITCH TYPE  PUSH  PUSH  POSSOURCE CONNY  WIDTH WITH SHADE  325  OVERALL WIDTH WITH SHADE  SHOWN  250MM                                                                                                                                                                                                                                                                                                                                                                                                                                                                                                                                                                                                                                                                                                                                                                                                                                                                                                                                                                                                                                                                                                                                                                                                                                                                                                                                                                                                                                                                                                                                                                                                   | FINISH                     | POLISHED CHROME (C)  | IP RATING              | IP20       |
| PLUS 1 X LED 1W 2700K COLOUR TEMPERATURE 2700K PROJECTION 190MM MAX WATTAGE (RETROFIT) 30W BACKPLATE DIMENSIONS 95 X 130MM WATTAGE (W) - INTEGRAL LED 1W NET PRODUCT WEIGHT 0.67KG CE YES OVERALL HEIGHT WITH SHADE AS SHOWN UL YES OVERALL HEIGHT WITHOUT SHADE 215MM DRIVER LOCATION INTEGRAL SWITCH TYPE PUSH DRIVATOR AS STANDARDS DESCRIPTION 190MM 190 | LAMPHOLDER TYPE            | E27 AND INTEGRAL LED | WIDTH                  | 130        |
| COLOUR TEMPERATURE 2700K PROJECTION 190MM MAX WATTAGE (RETROFIT) 30W BACKPLATE DIMENSIONS 95 X 130MM WATTAGE (W) - INTEGRAL LED 1W NET PRODUCT WEIGHT 0.67KG CE YES OVERALL HEIGHT WITH SHADE AS SHOWN UL YES OVERALL HEIGHT WITHOUT SHADE 215MM DRIVER LOCATION INTEGRAL SWITCH TYPE PUSH OVERALL WIDTH WITH SHADE AS SHOWN 250MM                                                                                                                                                                                                                                                                                                                                                                                                                                                                                                                                                                                                                                                                                                                                                                                                                                                                                                                                                                                                                                                                                                                                                                                                                                                                                                                                                                                                                                                                                                                                                                                                                                                                                                                                                                                             | RECOMMENDED LAMP           |                      | WIDTH WITH SHADE       | 250        |
| MAX WATTAGE (RETROFIT)  30W BACKPLATE DIMENSIONS 95 X 130MM WATTAGE (W) - INTEGRAL LED  1W NET PRODUCT WEIGHT 0.67KG  OVERALL HEIGHT WITH SHADE AS SHOWN  UL YES OVERALL HEIGHT WITHOUT SHADE  DRIVER LOCATION INTEGRAL SWITCH TYPE PUSH PROJECTION 190MM  NET PRODUCT WEIGHT 0.67KG  OVERALL HEIGHT WITH SHADE SHOWN 215MM  OVERALL WIDTH WITH SHADE AS SHOWN 250MM                                                                                                                                                                                                                                                                                                                                                                                                                                                                                                                                                                                                                                                                                                                                                                                                                                                                                                                                                                                                                                                                                                                                                                                                                                                                                                                                                                                                                                                                                                                                                                                                                                                                                                                                                           |                            |                      | HEIGHT WITH SHADE      | 325        |
| WATTAGE (W) - INTEGRAL LED  1W  NET PRODUCT WEIGHT  0.67KG  OVERALL HEIGHT WITH SHADE  AS SHOWN  UL  YES  OVERALL HEIGHT WITHOUT  SHADE  215MM  OVERALL WIDTH WITH SHADE AS  SHOWN  OVERALL WIDTH WITH SHADE AS  SHOWN  250MM                                                                                                                                                                                                                                                                                                                                                                                                                                                                                                                                                                                                                                                                                                                                                                                                                                                                                                                                                                                                                                                                                                                                                                                                                                                                                                                                                                                                                                                                                                                                                                                                                                                                                                                                                                                                                                                                                                  | COLOUR TEMPERATURE         | 2700K                | PROJECTION             | 190MM      |
| CE YES OVERALL HEIGHT WITH SHADE UKCA YES AS SHOWN 325MM  UL YES OVERALL HEIGHT WITHOUT SHADE 215MM  DRIVER LOCATION INTEGRAL  SWITCH TYPE PUSH OVERALL WIDTH WITH SHADE AS SHOWN 250MM                                                                                                                                                                                                                                                                                                                                                                                                                                                                                                                                                                                                                                                                                                                                                                                                                                                                                                                                                                                                                                                                                                                                                                                                                                                                                                                                                                                                                                                                                                                                                                                                                                                                                                                                                                                                                                                                                                                                        | MAX WATTAGE (RETROFIT)     | 30W                  | BACKPLATE DIMENSIONS   | 95 X 130MM |
| CE YES OVERALL HEIGHT WITH SHADE UKCA YES AS SHOWN 325MM  UL YES OVERALL HEIGHT WITHOUT SHADE 215MM  DRIVER LOCATION INTEGRAL  SWITCH TYPE PUSH OVERALL WIDTH WITH SHADE AS SHOWN 250MM                                                                                                                                                                                                                                                                                                                                                                                                                                                                                                                                                                                                                                                                                                                                                                                                                                                                                                                                                                                                                                                                                                                                                                                                                                                                                                                                                                                                                                                                                                                                                                                                                                                                                                                                                                                                                                                                                                                                        | WATTAGE (W) - INTEGRAL LED | 1W                   | NET PRODUCT WEIGHT     | 0.67KG     |
| UKCA  YES  AS SHOWN  OVERALL HEIGHT WITHOUT SHADE  215MM  DRIVER LOCATION  INTEGRAL  SWITCH TYPE  PUSH  PUSH  DESCRIPTION OF SHOWN  250MM                                                                                                                                                                                                                                                                                                                                                                                                                                                                                                                                                                                                                                                                                                                                                                                                                                                                                                                                                                                                                                                                                                                                                                                                                                                                                                                                                                                                                                                                                                                                                                                                                                                                                                                                                                                                                                                                                                                                                                                      | CE                         | YES                  |                        | 0.07110    |
| DRIVER LOCATION INTEGRAL  SWITCH TYPE  PUSH  PUSH  DRIVER LOCATION  PUSH  PUSH  PUSH  SHADE  OVERALL WIDTH WITH SHADE AS SHOWN  215MM  250MM                                                                                                                                                                                                                                                                                                                                                                                                                                                                                                                                                                                                                                                                                                                                                                                                                                                                                                                                                                                                                                                                                                                                                                                                                                                                                                                                                                                                                                                                                                                                                                                                                                                                                                                                                                                                                                                                                                                                                                                   | UKCA                       | YES                  |                        | 325MM      |
| DRIVER LOCATION INTEGRAL  SWITCH TYPE PUSH OVERALL WIDTH WITH SHADE AS SHOWN 250MM                                                                                                                                                                                                                                                                                                                                                                                                                                                                                                                                                                                                                                                                                                                                                                                                                                                                                                                                                                                                                                                                                                                                                                                                                                                                                                                                                                                                                                                                                                                                                                                                                                                                                                                                                                                                                                                                                                                                                                                                                                             | UL                         | YES                  | OVERALL HEIGHT WITHOUT |            |
| SWITCH TYPE PUSH SHOWN 250MM                                                                                                                                                                                                                                                                                                                                                                                                                                                                                                                                                                                                                                                                                                                                                                                                                                                                                                                                                                                                                                                                                                                                                                                                                                                                                                                                                                                                                                                                                                                                                                                                                                                                                                                                                                                                                                                                                                                                                                                                                                                                                                   | DRIVER LOCATION            | INTEGRAL             | SHADE                  | 215MM      |
| DIMMABLE AS STANDARD?  BY REQUEST ONLY  OVERALL WIDTH WITHOLT                                                                                                                                                                                                                                                                                                                                                                                                                                                                                                                                                                                                                                                                                                                                                                                                                                                                                                                                                                                                                                                                                                                                                                                                                                                                                                                                                                                                                                                                                                                                                                                                                                                                                                                                                                                                                                                                                                                                                                                                                                                                  | SWITCH TYPE                | PUSH                 |                        | 250MM      |
| SHADE 130MM                                                                                                                                                                                                                                                                                                                                                                                                                                                                                                                                                                                                                                                                                                                                                                                                                                                                                                                                                                                                                                                                                                                                                                                                                                                                                                                                                                                                                                                                                                                                                                                                                                                                                                                                                                                                                                                                                                                                                                                                                                                                                                                    | DIMMABLE AS STANDARD?      | BY REQUEST ONLY      | OVERALL WIDTH WITHOUT  | 130MM      |