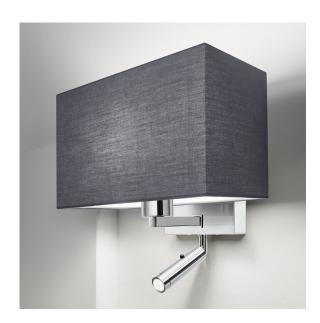

#### **FEATURES**

THIS COMBINATION WALL LIGHT IS FOR DOUBLE BED CONFIGURATION WITH MAIN LIGHT SWITCHED REMOTELY AND CYLINDRICAL LED HEAD WITH BLACK ON/OFF SWITCH. INTEGRAL SWITCHING TO SPECIAL ORDER FOR MINIMUM 50 PIECES.

#### **MATERIAL**

STEEL

#### **FINISH**

POLISHED CHROME (C)

## **RECOMMENDED LAMP**

1 X E27 7W LED 2700K PLUS 1 X LED 1W 2700K