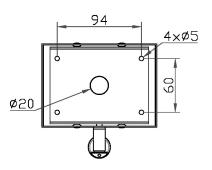

## **DIMENSIONS**

## **FULL TECHNICAL SPECIFICATION**

| FINISH POLISHED CHROME (C) IP RATING IP20  LAMPHOLDER TYPE E27 AND INTEGRAL LED WIDTH 130  RECOMMENDED LAMP 1X E27 TW LED 2700K PLUS 1X LED 1W 2700K PROJECTION 190MM  MAX WATTAGE (RETROFIT) 30W BACKPLATE DIMENSIONS 95 X 130MM WATTAGE (W) - INTEGRAL LED 1W NET PRODUCT WEIGHT 0.67KG  CE YES OVERALL HEIGHT WITH SHADE AS SHOWN 325MM  UL YES OVERALL HEIGHT WITHOUT SHADE AS SHOWN 2250MM  DIMMABLE AS STANDARD? BY REQUEST ONLY OVERALL WIDTH WITHOUT                                                                                                                                                                                                                                                                                                                                                                                                                                                                                                                                                                                                                                                                                                                                                                                                                                                                                                                                                                                                                                                                                                                                                                                                                                                                                                                                                                                                                                                                                                                                                                                                    | MATERIAL                   | STEEL                | INSULATION RATING      | CLASSI     |
|--------------------------------------------------------------------------------------------------------------------------------------------------------------------------------------------------------------------------------------------------------------------------------------------------------------------------------------------------------------------------------------------------------------------------------------------------------------------------------------------------------------------------------------------------------------------------------------------------------------------------------------------------------------------------------------------------------------------------------------------------------------------------------------------------------------------------------------------------------------------------------------------------------------------------------------------------------------------------------------------------------------------------------------------------------------------------------------------------------------------------------------------------------------------------------------------------------------------------------------------------------------------------------------------------------------------------------------------------------------------------------------------------------------------------------------------------------------------------------------------------------------------------------------------------------------------------------------------------------------------------------------------------------------------------------------------------------------------------------------------------------------------------------------------------------------------------------------------------------------------------------------------------------------------------------------------------------------------------------------------------------------------------------------------------------------------------------------------------------------------------------|----------------------------|----------------------|------------------------|------------|
| RECOMMENDED LAMP  1 X E27 7W LED 2700K PLUS 1 X LED 1W 2700K  RECOMMENDED LAMP  1 X E27 7W LED 2700K PLUS 1 X LED 1W 2700K  HEIGHT WITH SHADE  325  COLOUR TEMPERATURE  2700K  PROJECTION  190MM  MAX WATTAGE (RETROFIT)  30W  BACKPLATE DIMENSIONS  95 X 130MM  NET PRODUCT WEIGHT  0.67KG  CE  YES  OVERALL HEIGHT WITH SHADE  AS SHOWN  325MM  UL  YES  OVERALL HEIGHT WITHOUT  SHADE  DRIVER LOCATION  INTEGRAL  SWITCH TYPE  PUSH  PUSH  POSSOURCE CONNY  WIDTH WITH SHADE  325  OVERALL WIDTH WITH SHADE  SHOWN  250MM                                                                                                                                                                                                                                                                                                                                                                                                                                                                                                                                                                                                                                                                                                                                                                                                                                                                                                                                                                                                                                                                                                                                                                                                                                                                                                                                                                                                                                                                                                                                                                                                   | FINISH                     | POLISHED CHROME (C)  | IP RATING              | IP20       |
| PLUS 1 X LED 1W 2700K COLOUR TEMPERATURE 2700K PROJECTION 190MM MAX WATTAGE (RETROFIT) 30W BACKPLATE DIMENSIONS 95 X 130MM WATTAGE (W) - INTEGRAL LED 1W NET PRODUCT WEIGHT 0.67KG CE YES OVERALL HEIGHT WITH SHADE AS SHOWN UL YES OVERALL HEIGHT WITHOUT SHADE 215MM DRIVER LOCATION INTEGRAL SWITCH TYPE PUSH DRIVATOR AS STANDARDS DESCRIPTION 190MM 190 | LAMPHOLDER TYPE            | E27 AND INTEGRAL LED | WIDTH                  | 130        |
| COLOUR TEMPERATURE 2700K PROJECTION 190MM MAX WATTAGE (RETROFIT) 30W BACKPLATE DIMENSIONS 95 X 130MM WATTAGE (W) - INTEGRAL LED 1W NET PRODUCT WEIGHT 0.67KG CE YES OVERALL HEIGHT WITH SHADE AS SHOWN UL YES OVERALL HEIGHT WITHOUT SHADE 215MM DRIVER LOCATION INTEGRAL SWITCH TYPE PUSH OVERALL WIDTH WITH SHADE AS SHOWN 250MM                                                                                                                                                                                                                                                                                                                                                                                                                                                                                                                                                                                                                                                                                                                                                                                                                                                                                                                                                                                                                                                                                                                                                                                                                                                                                                                                                                                                                                                                                                                                                                                                                                                                                                                                                                                             | RECOMMENDED LAMP           |                      | WIDTH WITH SHADE       | 250        |
| MAX WATTAGE (RETROFIT)  30W BACKPLATE DIMENSIONS 95 X 130MM WATTAGE (W) - INTEGRAL LED  1W NET PRODUCT WEIGHT 0.67KG  OVERALL HEIGHT WITH SHADE AS SHOWN  UL YES OVERALL HEIGHT WITHOUT SHADE  DRIVER LOCATION INTEGRAL SWITCH TYPE PUSH PROJECTION 190MM  NET PRODUCT WEIGHT 0.67KG  OVERALL HEIGHT WITH SHADE SHOWN 215MM  OVERALL WIDTH WITH SHADE AS SHOWN 250MM                                                                                                                                                                                                                                                                                                                                                                                                                                                                                                                                                                                                                                                                                                                                                                                                                                                                                                                                                                                                                                                                                                                                                                                                                                                                                                                                                                                                                                                                                                                                                                                                                                                                                                                                                           |                            |                      | HEIGHT WITH SHADE      | 325        |
| WATTAGE (W) - INTEGRAL LED  1W  NET PRODUCT WEIGHT  0.67KG  OVERALL HEIGHT WITH SHADE  AS SHOWN  UL  YES  OVERALL HEIGHT WITHOUT  SHADE  215MM  OVERALL WIDTH WITH SHADE AS  SHOWN  OVERALL WIDTH WITH SHADE AS  SHOWN  250MM                                                                                                                                                                                                                                                                                                                                                                                                                                                                                                                                                                                                                                                                                                                                                                                                                                                                                                                                                                                                                                                                                                                                                                                                                                                                                                                                                                                                                                                                                                                                                                                                                                                                                                                                                                                                                                                                                                  | COLOUR TEMPERATURE         | 2700K                | PROJECTION             | 190MM      |
| CE YES OVERALL HEIGHT WITH SHADE UKCA YES AS SHOWN 325MM  UL YES OVERALL HEIGHT WITHOUT SHADE 215MM  DRIVER LOCATION INTEGRAL  SWITCH TYPE PUSH OVERALL WIDTH WITH SHADE AS SHOWN 250MM                                                                                                                                                                                                                                                                                                                                                                                                                                                                                                                                                                                                                                                                                                                                                                                                                                                                                                                                                                                                                                                                                                                                                                                                                                                                                                                                                                                                                                                                                                                                                                                                                                                                                                                                                                                                                                                                                                                                        | MAX WATTAGE (RETROFIT)     | 30W                  | BACKPLATE DIMENSIONS   | 95 X 130MM |
| CE YES OVERALL HEIGHT WITH SHADE UKCA YES AS SHOWN 325MM  UL YES OVERALL HEIGHT WITHOUT SHADE 215MM  DRIVER LOCATION INTEGRAL  SWITCH TYPE PUSH OVERALL WIDTH WITH SHADE AS SHOWN 250MM                                                                                                                                                                                                                                                                                                                                                                                                                                                                                                                                                                                                                                                                                                                                                                                                                                                                                                                                                                                                                                                                                                                                                                                                                                                                                                                                                                                                                                                                                                                                                                                                                                                                                                                                                                                                                                                                                                                                        | WATTAGE (W) - INTEGRAL LED | 1W                   | NET PRODUCT WEIGHT     | 0.67KG     |
| UKCA  YES  AS SHOWN  OVERALL HEIGHT WITHOUT SHADE  215MM  DRIVER LOCATION  INTEGRAL  SWITCH TYPE  PUSH  PUSH  DESCRIPTION OF SHOWN  250MM                                                                                                                                                                                                                                                                                                                                                                                                                                                                                                                                                                                                                                                                                                                                                                                                                                                                                                                                                                                                                                                                                                                                                                                                                                                                                                                                                                                                                                                                                                                                                                                                                                                                                                                                                                                                                                                                                                                                                                                      | CE                         | YES                  |                        | 0.07110    |
| DRIVER LOCATION INTEGRAL  SWITCH TYPE  PUSH  PUSH  DRIVER LOCATION  PUSH  PUSH  PUSH  SHADE  OVERALL WIDTH WITH SHADE AS SHOWN  215MM  250MM                                                                                                                                                                                                                                                                                                                                                                                                                                                                                                                                                                                                                                                                                                                                                                                                                                                                                                                                                                                                                                                                                                                                                                                                                                                                                                                                                                                                                                                                                                                                                                                                                                                                                                                                                                                                                                                                                                                                                                                   | UKCA                       | YES                  |                        | 325MM      |
| DRIVER LOCATION INTEGRAL  SWITCH TYPE PUSH OVERALL WIDTH WITH SHADE AS SHOWN 250MM                                                                                                                                                                                                                                                                                                                                                                                                                                                                                                                                                                                                                                                                                                                                                                                                                                                                                                                                                                                                                                                                                                                                                                                                                                                                                                                                                                                                                                                                                                                                                                                                                                                                                                                                                                                                                                                                                                                                                                                                                                             | UL                         | YES                  | OVERALL HEIGHT WITHOUT |            |
| SWITCH TYPE PUSH SHOWN 250MM                                                                                                                                                                                                                                                                                                                                                                                                                                                                                                                                                                                                                                                                                                                                                                                                                                                                                                                                                                                                                                                                                                                                                                                                                                                                                                                                                                                                                                                                                                                                                                                                                                                                                                                                                                                                                                                                                                                                                                                                                                                                                                   | DRIVER LOCATION            | INTEGRAL             | SHADE                  | 215MM      |
| DIMMABLE AS STANDARD?  BY REQUEST ONLY  OVERALL WIDTH WITHOLT                                                                                                                                                                                                                                                                                                                                                                                                                                                                                                                                                                                                                                                                                                                                                                                                                                                                                                                                                                                                                                                                                                                                                                                                                                                                                                                                                                                                                                                                                                                                                                                                                                                                                                                                                                                                                                                                                                                                                                                                                                                                  | SWITCH TYPE                | PUSH                 |                        | 250MM      |
| SHADE 130MM                                                                                                                                                                                                                                                                                                                                                                                                                                                                                                                                                                                                                                                                                                                                                                                                                                                                                                                                                                                                                                                                                                                                                                                                                                                                                                                                                                                                                                                                                                                                                                                                                                                                                                                                                                                                                                                                                                                                                                                                                                                                                                                    | DIMMABLE AS STANDARD?      | BY REQUEST ONLY      | OVERALL WIDTH WITHOUT  | 130MM      |