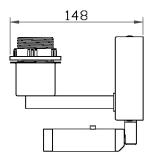

| DIMMABLE AS STANDARD?      | BY REQUEST ONLY      | OVERALL WIDTH WITHOUT  | 130MM      |

## FOR MORE INFORMATION ABOUT THIS PRODUCT:

Email: sales@chelsom.co.uk | Call: +44 (0)1253 831400

# - CHELSOM -

**EST. 1947** 









LED/10/W1

**Revision A** 

## - CHELSOM -

**EST. 1947** 

## FOLLOW THE NUMBERED ASSEMBLY SEQUENCE



## **SLR Information**

This product contains a light source of Energy Efficiency Class E Regulation 2021 No. 1095



Non-replaceable light source



Control gear replaceable by qualified person

www.chelsom.co.uk