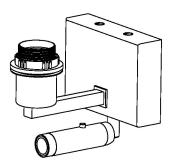

| DIMMABLE AS STANDARD?      | BY REQUEST ONLY      | OVERALL WIDTH WITHOUT  | 130MM      |

## FOR MORE INFORMATION ABOUT THIS PRODUCT:

Email: sales@chelsom.co.uk | Call: +44 (0)1253 831400

# - CHELSOM -

**EST. 1947** 









LED/10/W1

**Revision A** 

## - CHELSOM -

**EST. 1947** 

## FOLLOW THE NUMBERED ASSEMBLY SEQUENCE



## **SLR Information**

This product contains a light source of Energy Efficiency Class E Regulation 2021 No. 1095



Non-replaceable light source



Control gear replaceable by qualified person

www.chelsom.co.uk