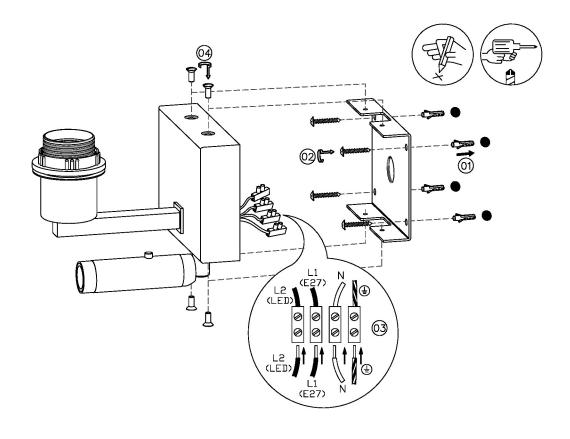

| DIMMABLE AS STANDARD?      | BY REQUEST ONLY      | OVERALL WIDTH WITHOUT  | 130MM      |

## FOR MORE INFORMATION ABOUT THIS PRODUCT:

Email: sales@chelsom.co.uk | Call: +44 (0)1253 831400

# - CHELSOM -

**EST. 1947** 









LED/10/W1

**Revision A** 

## - CHELSOM -

**EST. 1947** 

## FOLLOW THE NUMBERED ASSEMBLY SEQUENCE



## **SLR Information**

This product contains a light source of Energy Efficiency Class E Regulation 2021 No. 1095



Non-replaceable light source



Control gear replaceable by qualified person

www.chelsom.co.uk