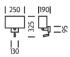

## MATERIAL

STEEL

FINISH BRUSHED BRASS (BRB)

RECOMMENDED LAMP 1 X E27 7W LED 2700K PLUS 1 X LED 1W 2700K

CERTIFICATIONS

C € ヒ҉հ リL ≟ IP20

DIMENSIONS

## FULL TECHNICAL SPECIFICATION

| MATERIAL                   | STEEL                 | INSULATION RATING                    |
|----------------------------|-----------------------|--------------------------------------|
| FINISH                     | BRUSHED BRASS (BRB)   | IP RATING                            |
| LAMPHOLDER TYPE            | E27 AND INTEGRAL LED  | WIDTH                                |
| RECOMMENDED LAMP           | 1 X E27 7W LED 2700K  | WIDTH WITH SHADE                     |
|                            | PLUS 1 X LED 1W 2700K | HEIGHT WITH SHADE                    |
| COLOUR TEMPERATURE         | 2700K                 | PROJECTION                           |
| MAX WATTAGE (RETROFIT)     | 30W                   | BACKPLATE DIMENSIONS                 |
| WATTAGE (W) - INTEGRAL LED | 1W                    | NET PRODUCT WEIGHT                   |
| CE                         | YES                   | OVERALL HEIGHT WITH SHADE            |
| UKCA                       | YES                   | AS SHOWN                             |
| UL                         | YES                   | OVERALL HEIGHT WITHOUT               |
| DRIVER LOCATION            | INTEGRAL              | SHADE                                |
| SWITCH TYPE                | PUSH                  | OVERALL WIDTH WITH SHADE AS<br>SHOWN |
| DIMMABLE AS STANDARD?      | BY REQUEST ONLY       | OVERALL WIDTH WITHOUT<br>SHADE       |
|                            |                       |                                      |