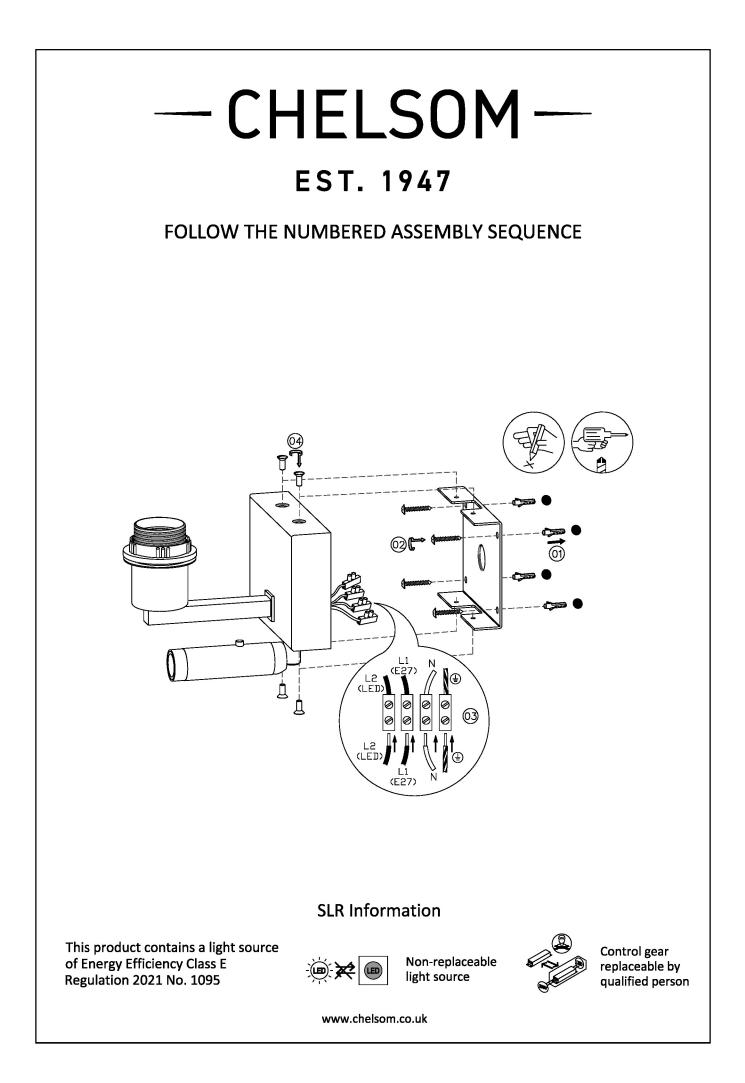

## FEATURES

THIS COMBINATION WALL LIGHT IS FOR DOUBLE BED CONFIGURATION WITH MAIN LIGHT SWITCHED REMOTELY AND CYLINDRICAL LED HEAD WITH BLACK ON/OFF SWITCH. INTEGRAL SWITCHING TO SPECIAL ORDER FOR MINIMUM 50 PIECES.

## FULL TECHNICAL SPECIFICATION

| MATERIAL                   | STEEL                 | INSULATION RATING                    |
|----------------------------|-----------------------|--------------------------------------|
| FINISH                     | BRUSHED BRASS (BRB)   | IP RATING                            |
| LAMPHOLDER TYPE            | E27 AND INTEGRAL LED  | WIDTH                                |
| RECOMMENDED LAMP           | 1 X E27 7W LED 2700K  | WIDTH WITH SHADE                     |
|                            | PLUS 1 X LED 1W 2700K | HEIGHT WITH SHADE                    |
| COLOUR TEMPERATURE         | 2700K                 | PROJECTION                           |
| MAX WATTAGE (RETROFIT)     | 30W                   | BACKPLATE DIMENSIONS                 |
| WATTAGE (W) - INTEGRAL LED | 1W                    | NET PRODUCT WEIGHT                   |
| CE                         | YES                   | OVERALL HEIGHT WITH SHADE            |
| UKCA                       | YES                   | AS SHOWN                             |
| UL                         | YES                   | OVERALL HEIGHT WITHOUT               |
| DRIVER LOCATION            | INTEGRAL              | SHADE                                |
| SWITCH TYPE                | PUSH                  | OVERALL WIDTH WITH SHADE AS<br>SHOWN |
| DIMMABLE AS STANDARD?      | BY REQUEST ONLY       | OVERALL WIDTH WITHOUT<br>SHADE       |
|                            |                       |                                      |