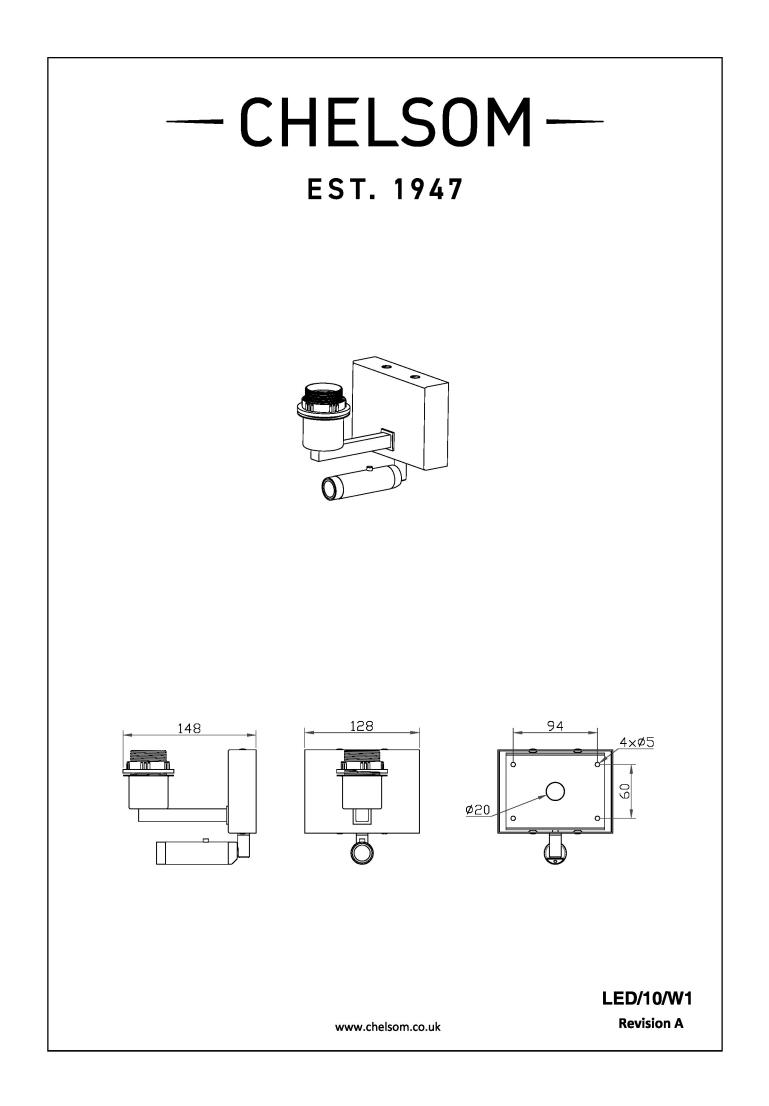

## MATERIAL

STEEL

FINISH BRUSHED BRASS (BRB)

RECOMMENDED LAMP 1 X E27 7W LED 2700K PLUS 1 X LED 1W 2700K

CERTIFICATIONS

C € ヒ҉հ リL ≟ IP20

DIMENSIONS

## FULL TECHNICAL SPECIFICATION

| MATERIAL                   | STEEL                 | INSULATION RATING                    |
|----------------------------|-----------------------|--------------------------------------|
| FINISH                     | BRUSHED BRASS (BRB)   | IP RATING                            |
| LAMPHOLDER TYPE            | E27 AND INTEGRAL LED  | WIDTH                                |
| RECOMMENDED LAMP           | 1 X E27 7W LED 2700K  | WIDTH WITH SHADE                     |
|                            | PLUS 1 X LED 1W 2700K | HEIGHT WITH SHADE                    |
| COLOUR TEMPERATURE         | 2700K                 | PROJECTION                           |
| MAX WATTAGE (RETROFIT)     | 30W                   | BACKPLATE DIMENSIONS                 |
| WATTAGE (W) - INTEGRAL LED | 1W                    | NET PRODUCT WEIGHT                   |
| CE                         | YES                   | OVERALL HEIGHT WITH SHADE            |
| UKCA                       | YES                   | AS SHOWN                             |
| UL                         | YES                   | OVERALL HEIGHT WITHOUT               |
| DRIVER LOCATION            | INTEGRAL              | SHADE                                |
| SWITCH TYPE                | PUSH                  | OVERALL WIDTH WITH SHADE AS<br>SHOWN |
| DIMMABLE AS STANDARD?      | BY REQUEST ONLY       | OVERALL WIDTH WITHOUT<br>SHADE       |
|                            |                       |                                      |