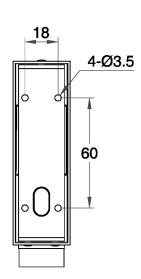

### **DIMENSIONS**

# **FULL TECHNICAL SPECIFICATION**

| MATERIAL                   | STEEL             | DIMMABLE AS STANDARD?   | BY REQUEST ONLY |
|----------------------------|-------------------|-------------------------|-----------------|
| FINISH                     | BLACK BRONZE (BB) | INSULATION RATING       | CLASSI          |
| LAMPHOLDER TYPE            | INTEGRAL LED      | IP RATING               | IP20            |
| INTEGRAL LIGHT SOURCE      | LED 1W 2700K      | WIDTH                   | 30              |
| COLOUR TEMPERATURE         | 2700K             | HEIGHT                  | 100             |
| WATTAGE (W) - INTEGRAL LED | 1W                | PROJECTION              | 150MM           |
| CE                         | YES               | BACKPLATE DIMENSIONS    | 100 X 30MM      |
| UKCA                       | YES               | NET PRODUCT WEIGHT      | 0.25KG          |
| UL                         | YES               | OVERALL HEIGHT AS SHOWN | 100MM           |
| DRIVER LOCATION            | INTEGRAL          | OVERALL WIDTH AS SHOWN  | 30MM            |
| SWITCH TYPE                | PUSH              |                         |                 |