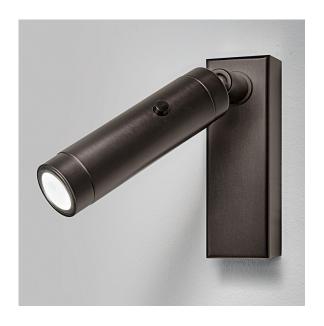

#### **FEATURES**

THE CYLINDRICAL HEAD HAS A BLACK ON/OFF SWITCH. RECTANGULAR BACKBOX HOUSES AN INTEGRAL DRIVER. PRICE INCLUDES INTEGRAL DRIVER.

## MATERIAL

STEEL

### **FINISH**

BLACK BRONZE (BB)