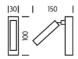

### **DIMENSIONS**

# **FULL TECHNICAL SPECIFICATION**

| MATERIAL                   | STEEL             | DIMMABLE AS STANDARD?   | BY REQUEST ONLY |
|----------------------------|-------------------|-------------------------|-----------------|
| FINISH                     | BLACK BRONZE (BB) | INSULATION RATING       | CLASSI          |
| LAMPHOLDER TYPE            | INTEGRAL LED      | IP RATING               | IP20            |
| INTEGRAL LIGHT SOURCE      | LED 1W 2700K      | WIDTH                   | 30              |
| COLOUR TEMPERATURE         | 2700K             | HEIGHT                  | 100             |
| WATTAGE (W) - INTEGRAL LED | 1W                | PROJECTION              | 150MM           |
| CE                         | YES               | BACKPLATE DIMENSIONS    | 100 X 30MM      |
| UKCA                       | YES               | NET PRODUCT WEIGHT      | 0.25KG          |
| UL                         | YES               | OVERALL HEIGHT AS SHOWN | 100MM           |
| DRIVER LOCATION            | INTEGRAL          | OVERALL WIDTH AS SHOWN  | 30MM            |
| SWITCH TYPE                | PUSH              |                         |                 |