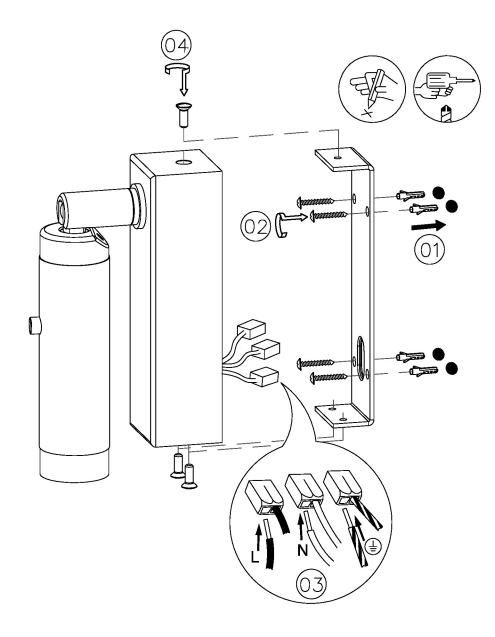

|
| WATTAGE (W) - INTEGRAL LED | 1W                | PROJECTION              | 150MM           |
| CE                         | YES               | BACKPLATE DIMENSIONS    | 100 X 30MM      |
| UKCA                       | YES               | NET PRODUCT WEIGHT      | 0.25KG          |
| UL                         | YES               | OVERALL HEIGHT AS SHOWN | 100MM           |
| DRIVER LOCATION            | INTEGRAL          | OVERALL WIDTH AS SHOWN  | 30MM            |
| SWITCH TYPE                | PUSH              |                         |                 |

### FOR MORE INFORMATION ABOUT THIS PRODUCT:

Email: sales@chelsom.co.uk | Call: +44 (0)1253 831400

# - CHELSOM -

EST. 1947









LED/10A
Revision A

# - CHELSOM -

EST. 1947

# FOLLOW THE NUMBERED ASSEMBLY SEQUENCE



## **SLR** Information

This product contains a light source of Energy Efficiency Class E Regulation 2021 No. 1095



Non-replaceable light source



Control gear replaceable by qualified person