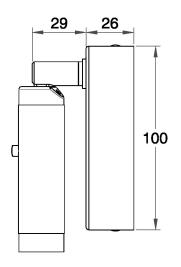

### **DIMENSIONS**

# **FULL TECHNICAL SPECIFICATION**

| MATERIAL                   | STEEL             | DIMMABLE AS STANDARD?   | BY REQUEST ONLY |
|----------------------------|-------------------|-------------------------|-----------------|
| FINISH                     | BLACK BRONZE (BB) | INSULATION RATING       | CLASSI          |
| LAMPHOLDER TYPE            | INTEGRAL LED      | IP RATING               | IP20            |
| INTEGRAL LIGHT SOURCE      | LED 1W 2700K      | WIDTH                   | 30              |
| COLOUR TEMPERATURE         | 2700K             | HEIGHT                  | 100             |
| WATTAGE (W) - INTEGRAL LED | 1W                | PROJECTION              | 150MM           |
| CE                         | YES               | BACKPLATE DIMENSIONS    | 100 X 30MM      |
| UKCA                       | YES               | NET PRODUCT WEIGHT      | 0.25KG          |
| UL                         | YES               | OVERALL HEIGHT AS SHOWN | 100MM           |
| DRIVER LOCATION            | INTEGRAL          | OVERALL WIDTH AS SHOWN  | 30MM            |
| SWITCH TYPE                | PUSH              |                         |                 |