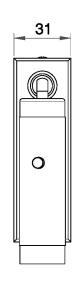

### **DIMENSIONS**

# **FULL TECHNICAL SPECIFICATION**

| MATERIAL                   | STEEL             | DIMMABLE AS STANDARD?   | BY REQUEST ONLY |
|----------------------------|-------------------|-------------------------|-----------------|
| FINISH                     | BLACK BRONZE (BB) | INSULATION RATING       | CLASSI          |
| LAMPHOLDER TYPE            | INTEGRAL LED      | IP RATING               | IP20            |
| INTEGRAL LIGHT SOURCE      | LED 1W 2700K      | WIDTH                   | 30              |
| COLOUR TEMPERATURE         | 2700K             | HEIGHT                  | 100             |
| WATTAGE (W) - INTEGRAL LED | 1W                | PROJECTION              | 150MM           |
| CE                         | YES               | BACKPLATE DIMENSIONS    | 100 X 30MM      |
| UKCA                       | YES               | NET PRODUCT WEIGHT      | 0.25KG          |
| UL                         | YES               | OVERALL HEIGHT AS SHOWN | 100MM           |
| DRIVER LOCATION            | INTEGRAL          | OVERALL WIDTH AS SHOWN  | 30MM            |
| SWITCH TYPE                | PUSH              |                         |                 |