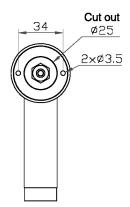

### **DIMENSIONS**

# **FULL TECHNICAL SPECIFICATION**

| MATERIAL                   | STEEL               | DIMMABLE AS STANDARD?   | BY REQUEST ONLY |
|----------------------------|---------------------|-------------------------|-----------------|
| FINISH                     | BRUSHED BRASS (BRB) | INSULATION RATING       | CLASS II        |
| LAMPHOLDER TYPE            | INTEGRAL LED        | IP RATING               | IP20            |
| INTEGRAL LIGHT SOURCE      | LED 1W 2700K        | WIDTH                   | 45              |
| COLOUR TEMPERATURE         | 2700K               | HEIGHT                  | 45              |
| WATTAGE (W) - INTEGRAL LED | 1W                  | PROJECTION              | 130MM           |
| CE                         | YES                 | BACKPLATE DIMENSIONS    | 45MM DIAMETER   |
| UKCA                       | YES                 | CUTOUT DIMENSIONS       | 25MM DIAMETER   |
| UL                         | YES                 | NET PRODUCT WEIGHT      | 0.15KG          |
| DRIVER LOCATION            | REMOTE              | OVERALL HEIGHT AS SHOWN | 45MM            |
| SWITCH TYPE                | PUSH                | OVERALL WIDTH AS SHOWN  | 45MM            |