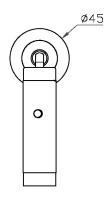

### **DIMENSIONS**

# **FULL TECHNICAL SPECIFICATION**

| MATERIAL                   | STEEL               | DIMMABLE AS STANDARD?   | BY REQUEST ONLY |
|----------------------------|---------------------|-------------------------|-----------------|
| FINISH                     | BRUSHED BRASS (BRB) | INSULATION RATING       | CLASS II        |
| LAMPHOLDER TYPE            | INTEGRAL LED        | IP RATING               | IP20            |
| INTEGRAL LIGHT SOURCE      | LED 1W 2700K        | WIDTH                   | 45              |
| COLOUR TEMPERATURE         | 2700K               | HEIGHT                  | 45              |
| WATTAGE (W) - INTEGRAL LED | 1W                  | PROJECTION              | 130MM           |
| CE                         | YES                 | BACKPLATE DIMENSIONS    | 45MM DIAMETER   |
| UKCA                       | YES                 | CUTOUT DIMENSIONS       | 25MM DIAMETER   |
| UL                         | YES                 | NET PRODUCT WEIGHT      | 0.15KG          |
| DRIVER LOCATION            | REMOTE              | OVERALL HEIGHT AS SHOWN | 45MM            |
| SWITCH TYPE                | PUSH                | OVERALL WIDTH AS SHOWN  | 45MM            |