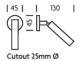

### **DIMENSIONS**

# **FULL TECHNICAL SPECIFICATION**

| MATERIAL                   | STEEL               | DIMMABLE AS STANDARD?   | BY REQUEST ONLY |
|----------------------------|---------------------|-------------------------|-----------------|
| FINISH                     | BRUSHED BRASS (BRB) | INSULATION RATING       | CLASS II        |
| LAMPHOLDER TYPE            | INTEGRAL LED        | IP RATING               | IP20            |
| INTEGRAL LIGHT SOURCE      | LED 1W 2700K        | WIDTH                   | 45              |
| COLOUR TEMPERATURE         | 2700K               | HEIGHT                  | 45              |
| WATTAGE (W) - INTEGRAL LED | 1W                  | PROJECTION              | 130MM           |
| CE                         | YES                 | BACKPLATE DIMENSIONS    | 45MM DIAMETER   |
| UKCA                       | YES                 | CUTOUT DIMENSIONS       | 25MM DIAMETER   |
| UL                         | YES                 | NET PRODUCT WEIGHT      | 0.15KG          |
| DRIVER LOCATION            | REMOTE              | OVERALL HEIGHT AS SHOWN | 45MM            |
| SWITCH TYPE                | PUSH                | OVERALL WIDTH AS SHOWN  | 45MM            |