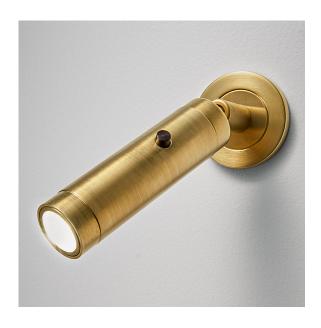

#### **FEATURES**

THE CYLINDRICAL HEAD HAS A BLACK ON/OFF SWITCH.
DISCRETE ROUND BACKPLATE HAS CONCEALED FIXINGS FOR
REMOTE DRIVER. PRICE INCLUDES REMOTE DRIVER.

#### **FINISH**

BRUSHED BRASS (BRB)