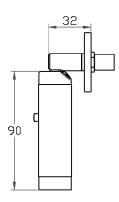

### **DIMENSIONS**

# **FULL TECHNICAL SPECIFICATION**

| MATERIAL                   | STEEL               | DIMMABLE AS STANDARD?   | BY REQUEST ONLY |
|----------------------------|---------------------|-------------------------|-----------------|
| FINISH                     | BRUSHED BRASS (BRB) | INSULATION RATING       | CLASS II        |
| LAMPHOLDER TYPE            | INTEGRAL LED        | IP RATING               | IP20            |
| INTEGRAL LIGHT SOURCE      | LED 1W 2700K        | WIDTH                   | 45              |
| COLOUR TEMPERATURE         | 2700K               | HEIGHT                  | 45              |
| WATTAGE (W) - INTEGRAL LED | 1W                  | PROJECTION              | 130MM           |
| CE                         | YES                 | BACKPLATE DIMENSIONS    | 45MM DIAMETER   |
| UKCA                       | YES                 | CUTOUT DIMENSIONS       | 25MM DIAMETER   |
| UL                         | YES                 | NET PRODUCT WEIGHT      | 0.15KG          |
| DRIVER LOCATION            | REMOTE              | OVERALL HEIGHT AS SHOWN | 45MM            |
| SWITCH TYPE                | PUSH                | OVERALL WIDTH AS SHOWN  | 45MM            |