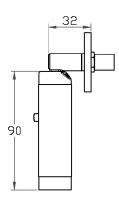

### **DIMENSIONS**

# **FULL TECHNICAL SPECIFICATION**

| MATERIAL                   | STEEL            | DIMMABLE AS STANDARD?   | BY REQUEST ONLY |
|----------------------------|------------------|-------------------------|-----------------|
| FINISH                     | SATIN BLACK (BL) | INSULATION RATING       | CLASS II        |
| LAMPHOLDER TYPE            | INTEGRAL LED     | IP RATING               | IP20            |
| INTEGRAL LIGHT SOURCE      | LED 1W 2700K     | WIDTH                   | 45              |
| COLOUR TEMPERATURE         | 2700K            | HEIGHT                  | 45              |
| WATTAGE (W) - INTEGRAL LED | 1W               | PROJECTION              | 130MM           |
| CE                         | YES              | BACKPLATE DIMENSIONS    | 45MM DIAMETER   |
| UKCA                       | YES              | CUTOUT DIMENSIONS       | 25MM DIAMETER   |
| UL                         | YES              | NET PRODUCT WEIGHT      | 0.15KG          |
| DRIVER LOCATION            | REMOTE           | OVERALL HEIGHT AS SHOWN | 45MM            |
| SWITCH TYPE                | PUSH             | OVERALL WIDTH AS SHOWN  | 45MM            |