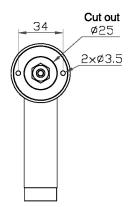

### **DIMENSIONS**

# **FULL TECHNICAL SPECIFICATION**

| MATERIAL                   | STEEL            | DIMMABLE AS STANDARD?   | BY REQUEST ONLY |
|----------------------------|------------------|-------------------------|-----------------|
| FINISH                     | SATIN BLACK (BL) | INSULATION RATING       | CLASS II        |
| LAMPHOLDER TYPE            | INTEGRAL LED     | IP RATING               | IP20            |
| INTEGRAL LIGHT SOURCE      | LED 1W 2700K     | WIDTH                   | 45              |
| COLOUR TEMPERATURE         | 2700K            | HEIGHT                  | 45              |
| WATTAGE (W) - INTEGRAL LED | 1W               | PROJECTION              | 130MM           |
| CE                         | YES              | BACKPLATE DIMENSIONS    | 45MM DIAMETER   |
| UKCA                       | YES              | CUTOUT DIMENSIONS       | 25MM DIAMETER   |
| UL                         | YES              | NET PRODUCT WEIGHT      | 0.15KG          |
| DRIVER LOCATION            | REMOTE           | OVERALL HEIGHT AS SHOWN | 45MM            |
| SWITCH TYPE                | PUSH             | OVERALL WIDTH AS SHOWN  | 45MM            |