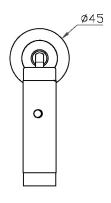

### **DIMENSIONS**

# **FULL TECHNICAL SPECIFICATION**

| MATERIAL                   | STEEL            | DIMMABLE AS STANDARD?   | BY REQUEST ONLY |
|----------------------------|------------------|-------------------------|-----------------|
| FINISH                     | SATIN BLACK (BL) | INSULATION RATING       | CLASS II        |
| LAMPHOLDER TYPE            | INTEGRAL LED     | IP RATING               | IP20            |
| INTEGRAL LIGHT SOURCE      | LED 1W 2700K     | WIDTH                   | 45              |
| COLOUR TEMPERATURE         | 2700K            | HEIGHT                  | 45              |
| WATTAGE (W) - INTEGRAL LED | 1W               | PROJECTION              | 130MM           |
| CE                         | YES              | BACKPLATE DIMENSIONS    | 45MM DIAMETER   |
| UKCA                       | YES              | CUTOUT DIMENSIONS       | 25MM DIAMETER   |
| UL                         | YES              | NET PRODUCT WEIGHT      | 0.15KG          |
| DRIVER LOCATION            | REMOTE           | OVERALL HEIGHT AS SHOWN | 45MM            |
| SWITCH TYPE                | PUSH             | OVERALL WIDTH AS SHOWN  | 45MM            |