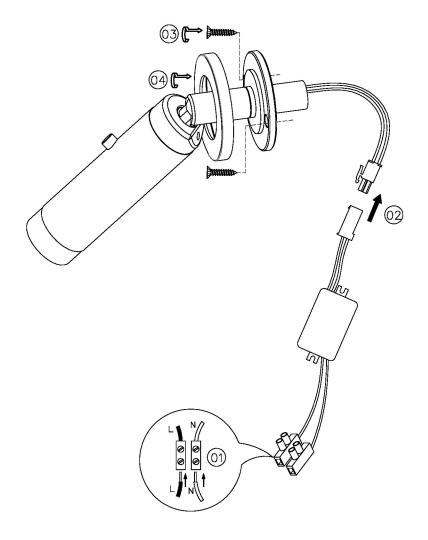

|
| WATTAGE (W) - INTEGRAL LED | 1W               | PROJECTION              | 130MM           |
| CE                         | YES              | BACKPLATE DIMENSIONS    | 45MM DIAMETER   |
| UKCA                       | YES              | CUTOUT DIMENSIONS       | 25MM DIAMETER   |
| UL                         | YES              | NET PRODUCT WEIGHT      | 0.15KG          |
| DRIVER LOCATION            | REMOTE           | OVERALL HEIGHT AS SHOWN | 45MM            |
| SWITCH TYPE                | PUSH             | OVERALL WIDTH AS SHOWN  | 45MM            |

## FOR MORE INFORMATION ABOUT THIS PRODUCT:

Email: sales@chelsom.co.uk | Call: +44 (0)1253 831400

# - CHELSOM -

EST. 1947









LED/10

**Revision A** 

# - CHELSOM -

EST. 1947

# FOLLOW THE NUMBERED ASSEMBLY SEQUENCE



## **SLR Information**

This product contains a light source of Energy Efficiency Class E Regulation 2021 No. 1095



Non-replaceable light source



Control gear replaceable by qualified person

www.chelsom.co.uk