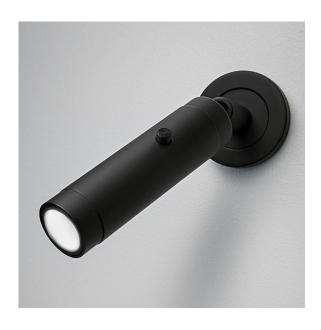

#### **FEATURES**

THE CYLINDRICAL HEAD HAS A BLACK ON/OFF SWITCH.
DISCREET ROUND BACKPLATE HAS CONCEALED FIXINGS FOR
REMOTE DRIVER. PRICE INCLUDES REMOTE DRIVER.

## MATERIAL

STEEL

#### **FINISH**

SATIN BLACK (BL)