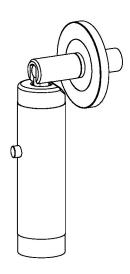

|
| COLOUR TEMPERATURE         | 2700K            | HEIGHT                  | 45              |
| WATTAGE (W) - INTEGRAL LED | 1W               | PROJECTION              | 130MM           |
| CE                         | YES              | BACKPLATE DIMENSIONS    | 45MM DIAMETER   |
| UKCA                       | YES              | CUTOUT DIMENSIONS       | 25MM DIAMETER   |
| UL                         | YES              | NET PRODUCT WEIGHT      | 0.15KG          |
| DRIVER LOCATION            | REMOTE           | OVERALL HEIGHT AS SHOWN | 45MM            |
| SWITCH TYPE                | PUSH             | OVERALL WIDTH AS SHOWN  | 45MM            |

## FOR MORE INFORMATION ABOUT THIS PRODUCT:

Email: sales@chelsom.co.uk | Call: +44 (0)1253 831400

# - CHELSOM -

EST. 1947









LED/10

**Revision A** 

# - CHELSOM -

EST. 1947

# FOLLOW THE NUMBERED ASSEMBLY SEQUENCE



## **SLR Information**

This product contains a light source of Energy Efficiency Class E Regulation 2021 No. 1095



Non-replaceable light source



Control gear replaceable by qualified person

www.chelsom.co.uk