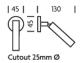

### **DIMENSIONS**

# **FULL TECHNICAL SPECIFICATION**

| MATERIAL                   | STEEL            | DIMMABLE AS STANDARD?   | BY REQUEST ONLY |
|----------------------------|------------------|-------------------------|-----------------|
| FINISH                     | SATIN BLACK (BL) | INSULATION RATING       | CLASS II        |
| LAMPHOLDER TYPE            | INTEGRAL LED     | IP RATING               | IP20            |
| INTEGRAL LIGHT SOURCE      | LED 1W 2700K     | WIDTH                   | 45              |
| COLOUR TEMPERATURE         | 2700K            | HEIGHT                  | 45              |
| WATTAGE (W) - INTEGRAL LED | 1W               | PROJECTION              | 130MM           |
| CE                         | YES              | BACKPLATE DIMENSIONS    | 45MM DIAMETER   |
| UKCA                       | YES              | CUTOUT DIMENSIONS       | 25MM DIAMETER   |
| UL                         | YES              | NET PRODUCT WEIGHT      | 0.15KG          |
| DRIVER LOCATION            | REMOTE           | OVERALL HEIGHT AS SHOWN | 45MM            |
| SWITCH TYPE                | PUSH             | OVERALL WIDTH AS SHOWN  | 45MM            |