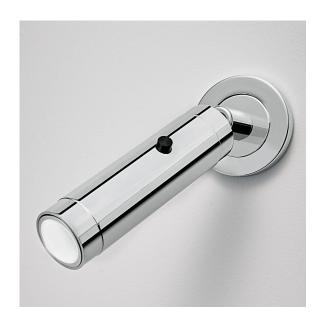

#### **FEATURES**

THE CYLINDRICAL HEAD HAS A BLACK ON/OFF SWITCH.
DISCREET ROUND BACKPLATE HAS CONCEALED FIXINGS FOR
REMOTE DRIVER. PRICE INCLUDES REMOTE DRIVER.

### **MATERIAL**

STEEL

#### **FINISH**

POLISHED CHROME (C)