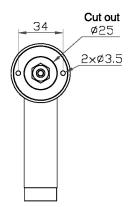

# **FULL TECHNICAL SPECIFICATION**

| MATERIAL                   | STEEL               | DIMMABLE AS STANDARD?   | BY REQUEST ONLY |
|----------------------------|---------------------|-------------------------|-----------------|
| FINISH                     | POLISHED CHROME (C) | INSULATION RATING       | CLASS II        |
| LAMPHOLDER TYPE            | INTEGRAL LED        | IP RATING               | IP20            |
| INTEGRAL LIGHT SOURCE      | LED 1W 2700K        | WIDTH                   | 45              |
| COLOUR TEMPERATURE         | 2700K               | HEIGHT                  | 45              |
| WATTAGE (W) - INTEGRAL LED | 1W                  | PROJECTION              | 130MM           |
| CE                         | YES                 | BACKPLATE DIMENSIONS    | 45MM DIAMETER   |
| UKCA                       | YES                 | CUTOUT DIMENSIONS       | 25MM DIAMETER   |
| UL                         | YES                 | NET PRODUCT WEIGHT      | 0.15KG          |
| DRIVER LOCATION            | REMOTE              | OVERALL HEIGHT AS SHOWN | 45MM            |
| SWITCH TYPE                | PUSH                | OVERALL WIDTH AS SHOWN  | 45MM            |