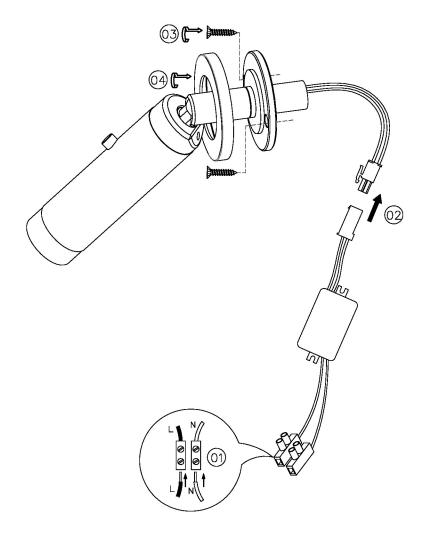

(W) - INTEGRAL LED | 1W                  | PROJECTION              | 130MM           |
| CE                         | YES                 | BACKPLATE DIMENSIONS    | 45MM DIAMETER   |
| UKCA                       | YES                 | CUTOUT DIMENSIONS       | 25MM DIAMETER   |
| UL                         | YES                 | NET PRODUCT WEIGHT      | 0.15KG          |
| DRIVER LOCATION            | REMOTE              | OVERALL HEIGHT AS SHOWN | 45MM            |
| SWITCH TYPE                | PUSH                | OVERALL WIDTH AS SHOWN  | 45MM            |

## FOR MORE INFORMATION ABOUT THIS PRODUCT:

Email: sales@chelsom.co.uk | Call: +44 (0)1253 831400

# - CHELSOM -

EST. 1947









LED/10

**Revision A** 

# - CHELSOM -

EST. 1947

# FOLLOW THE NUMBERED ASSEMBLY SEQUENCE



## **SLR Information**

This product contains a light source of Energy Efficiency Class E Regulation 2021 No. 1095



Non-replaceable light source



Control gear replaceable by qualified person

www.chelsom.co.uk