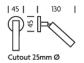

# **FULL TECHNICAL SPECIFICATION**

| MATERIAL                   | STEEL               | DIMMABLE AS STANDARD?   | BY REQUEST ONLY |
|----------------------------|---------------------|-------------------------|-----------------|
| FINISH                     | POLISHED CHROME (C) | INSULATION RATING       | CLASS II        |
| LAMPHOLDER TYPE            | INTEGRAL LED        | IP RATING               | IP20            |
| INTEGRAL LIGHT SOURCE      | LED 1W 2700K        | WIDTH                   | 45              |
| COLOUR TEMPERATURE         | 2700K               | HEIGHT                  | 45              |
| WATTAGE (W) - INTEGRAL LED | 1W                  | PROJECTION              | 130MM           |
| CE                         | YES                 | BACKPLATE DIMENSIONS    | 45MM DIAMETER   |
| UKCA                       | YES                 | CUTOUT DIMENSIONS       | 25MM DIAMETER   |
| UL                         | YES                 | NET PRODUCT WEIGHT      | 0.15KG          |
| DRIVER LOCATION            | REMOTE              | OVERALL HEIGHT AS SHOWN | 45MM            |
| SWITCH TYPE                | PUSH                | OVERALL WIDTH AS SHOWN  | 45MM            |