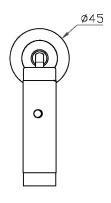

# **FULL TECHNICAL SPECIFICATION**

| MATERIAL                   | STEEL               | DIMMABLE AS STANDARD?   | BY REQUEST ONLY |
|----------------------------|---------------------|-------------------------|-----------------|
| FINISH                     | POLISHED CHROME (C) | INSULATION RATING       | CLASS II        |
| LAMPHOLDER TYPE            | INTEGRAL LED        | IP RATING               | IP20            |
| INTEGRAL LIGHT SOURCE      | LED 1W 2700K        | WIDTH                   | 45              |
| COLOUR TEMPERATURE         | 2700K               | HEIGHT                  | 45              |
| WATTAGE (W) - INTEGRAL LED | 1W                  | PROJECTION              | 130MM           |
| CE                         | YES                 | BACKPLATE DIMENSIONS    | 45MM DIAMETER   |
| UKCA                       | YES                 | CUTOUT DIMENSIONS       | 25MM DIAMETER   |
| UL                         | YES                 | NET PRODUCT WEIGHT      | 0.15KG          |
| DRIVER LOCATION            | REMOTE              | OVERALL HEIGHT AS SHOWN | 45MM            |
| SWITCH TYPE                | PUSH                | OVERALL WIDTH AS SHOWN  | 45MM            |