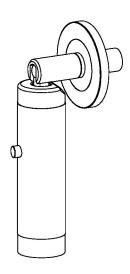

UR TEMPERATURE         | 2700K               | HEIGHT                  | 45              |
| WATTAGE (W) - INTEGRAL LED | 1W                  | PROJECTION              | 130MM           |
| CE                         | YES                 | BACKPLATE DIMENSIONS    | 45MM DIAMETER   |
| UKCA                       | YES                 | CUTOUT DIMENSIONS       | 25MM DIAMETER   |
| UL                         | YES                 | NET PRODUCT WEIGHT      | 0.15KG          |
| DRIVER LOCATION            | REMOTE              | OVERALL HEIGHT AS SHOWN | 45MM            |
| SWITCH TYPE                | PUSH                | OVERALL WIDTH AS SHOWN  | 45MM            |

## FOR MORE INFORMATION ABOUT THIS PRODUCT:

Email: sales@chelsom.co.uk | Call: +44 (0)1253 831400

# - CHELSOM -

EST. 1947









LED/10

**Revision A** 

# - CHELSOM -

EST. 1947

# FOLLOW THE NUMBERED ASSEMBLY SEQUENCE



## **SLR Information**

This product contains a light source of Energy Efficiency Class E Regulation 2021 No. 1095



Non-replaceable light source



Control gear replaceable by qualified person

www.chelsom.co.uk