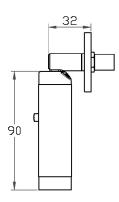

# **FULL TECHNICAL SPECIFICATION**

| MATERIAL                   | STEEL               | DIMMABLE AS STANDARD?   | BY REQUEST ONLY |
|----------------------------|---------------------|-------------------------|-----------------|
| FINISH                     | POLISHED CHROME (C) | INSULATION RATING       | CLASS II        |
| LAMPHOLDER TYPE            | INTEGRAL LED        | IP RATING               | IP20            |
| INTEGRAL LIGHT SOURCE      | LED 1W 2700K        | WIDTH                   | 45              |
| COLOUR TEMPERATURE         | 2700K               | HEIGHT                  | 45              |
| WATTAGE (W) - INTEGRAL LED | 1W                  | PROJECTION              | 130MM           |
| CE                         | YES                 | BACKPLATE DIMENSIONS    | 45MM DIAMETER   |
| UKCA                       | YES                 | CUTOUT DIMENSIONS       | 25MM DIAMETER   |
| UL                         | YES                 | NET PRODUCT WEIGHT      | 0.15KG          |
| DRIVER LOCATION            | REMOTE              | OVERALL HEIGHT AS SHOWN | 45MM            |
| SWITCH TYPE                | PUSH                | OVERALL WIDTH AS SHOWN  | 45MM            |