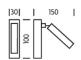

#### **DIMENSIONS**

# **FULL TECHNICAL SPECIFICATION**

| MATERIAL                   | STEEL             | DIMMABLE AS STANDARD?   | BY REQUEST ONLY |
|----------------------------|-------------------|-------------------------|-----------------|
| FINISH                     | BLACK BRONZE (BB) | INSULATION RATING       | CLASSI          |
| LAMPHOLDER TYPE            | INTEGRAL LED      | IP RATING               | IP20            |
| INTEGRAL LIGHT SOURCE      | LED 1W 2700K      | WIDTH                   | 30              |
| COLOUR TEMPERATURE         | 2700K             | HEIGHT                  | 100             |
| WATTAGE (W) - INTEGRAL LED | 1W                | PROJECTION              | 150MM           |
| CE                         | YES               | BACKPLATE DIMENSIONS    | 100 X 30MM      |
| UKCA                       | YES               | NET PRODUCT WEIGHT      | 0.25KG          |
| UL                         | YES               | OVERALL HEIGHT AS SHOWN | 100MM           |
| DRIVER LOCATION            | INTEGRAL          | OVERALL WIDTH AS SHOWN  | 30MM            |
| SWITCH TYPE                | PUSH              |                         |                 |