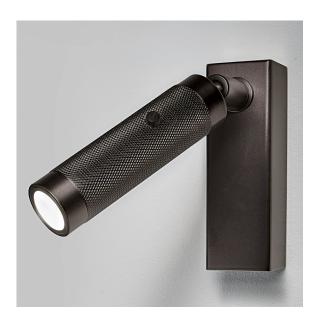

### **FEATURES**

THE CYLINDRICAL HEAD HAS DETAILED KNURLING AND A BLACK ON/OFF PUSH SWITCH. RECTANGULAR BACKBOX HOUSES AN INTEGRAL DRIVER. PRICE INCLUDES INTEGRAL DRIVER.

### **MATERIAL**

STEEL

### **FINISH**

BLACK BRONZE (BB)