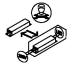

LATE DIMENSIONS    | 100 X 30MM      |
| UKCA                       | YES               | NET PRODUCT WEIGHT      | 0.25KG          |
| UL                         | YES               | OVERALL HEIGHT AS SHOWN | 100MM           |
| DRIVER LOCATION            | INTEGRAL          | OVERALL WIDTH AS SHOWN  | 30MM            |
| SWITCH TYPE                | PUSH              |                         |                 |

## FOR MORE INFORMATION ABOUT THIS PRODUCT:

Email: sales@chelsom.co.uk | Call: +44 (0)1253 831400

# - CHELSOM -

**EST. 1947** 











LED/7A

**Revision A** 

# -CHELSOM-

EST. 1947

# FOLLOW THE NUMBERED ASSEMBLY SEQUENCE



# **SLR Information**

This product contains a light source of Energy Efficiency Class E Regulation 2021 No. 1095



Non-replaceable light source



Control gear replaceable by qualified person

www.chelsom.co.uk