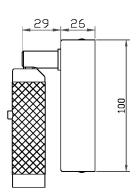

#### **DIMENSIONS**

# **FULL TECHNICAL SPECIFICATION**

| MATERIAL                   | STEEL             | DIMMABLE AS STANDARD?   | BY REQUEST ONLY |
|----------------------------|-------------------|-------------------------|-----------------|
| FINISH                     | BLACK BRONZE (BB) | INSULATION RATING       | CLASSI          |
| LAMPHOLDER TYPE            | INTEGRAL LED      | IP RATING               | IP20            |
| INTEGRAL LIGHT SOURCE      | LED 1W 2700K      | WIDTH                   | 30              |
| COLOUR TEMPERATURE         | 2700K             | HEIGHT                  | 100             |
| WATTAGE (W) - INTEGRAL LED | 1W                | PROJECTION              | 150MM           |
| CE                         | YES               | BACKPLATE DIMENSIONS    | 100 X 30MM      |
| UKCA                       | YES               | NET PRODUCT WEIGHT      | 0.25KG          |
| UL                         | YES               | OVERALL HEIGHT AS SHOWN | 100MM           |
| DRIVER LOCATION            | INTEGRAL          | OVERALL WIDTH AS SHOWN  | 30MM            |
| SWITCH TYPE                | PUSH              |                         |                 |