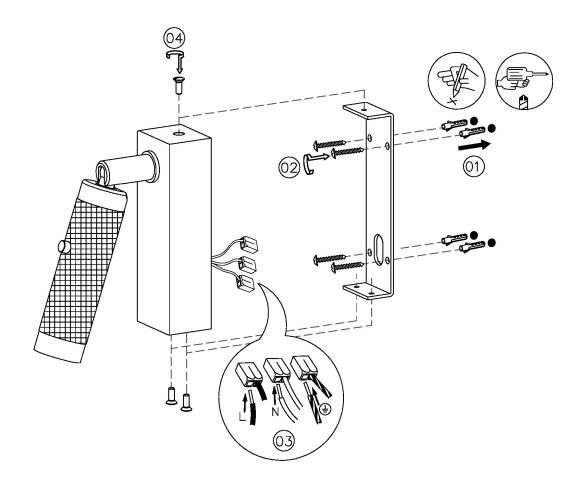

WATTAGE (W) - INTEGRAL LED | 1W                | PROJECTION              | 150MM           |
| CE                         | YES               | BACKPLATE DIMENSIONS    | 100 X 30MM      |
| UKCA                       | YES               | NET PRODUCT WEIGHT      | 0.25KG          |
| UL                         | YES               | OVERALL HEIGHT AS SHOWN | 100MM           |
| DRIVER LOCATION            | INTEGRAL          | OVERALL WIDTH AS SHOWN  | 30MM            |
| SWITCH TYPE                | PUSH              |                         |                 |

## FOR MORE INFORMATION ABOUT THIS PRODUCT:

Email: sales@chelsom.co.uk | Call: +44 (0)1253 831400

# - CHELSOM -

**EST. 1947** 











LED/7A

**Revision A** 

# -CHELSOM-

EST. 1947

# FOLLOW THE NUMBERED ASSEMBLY SEQUENCE



# **SLR Information**

This product contains a light source of Energy Efficiency Class E Regulation 2021 No. 1095



Non-replaceable light source



Control gear replaceable by qualified person

www.chelsom.co.uk