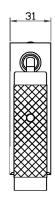

#### **DIMENSIONS**

# **FULL TECHNICAL SPECIFICATION**

| MATERIAL                   | STEEL             | DIMMABLE AS STANDARD?   | BY REQUEST ONLY |
|----------------------------|-------------------|-------------------------|-----------------|
| FINISH                     | BLACK BRONZE (BB) | INSULATION RATING       | CLASSI          |
| LAMPHOLDER TYPE            | INTEGRAL LED      | IP RATING               | IP20            |
| INTEGRAL LIGHT SOURCE      | LED 1W 2700K      | WIDTH                   | 30              |
| COLOUR TEMPERATURE         | 2700K             | HEIGHT                  | 100             |
| WATTAGE (W) - INTEGRAL LED | 1W                | PROJECTION              | 150MM           |
| CE                         | YES               | BACKPLATE DIMENSIONS    | 100 X 30MM      |
| UKCA                       | YES               | NET PRODUCT WEIGHT      | 0.25KG          |
| UL                         | YES               | OVERALL HEIGHT AS SHOWN | 100MM           |
| DRIVER LOCATION            | INTEGRAL          | OVERALL WIDTH AS SHOWN  | 30MM            |
| SWITCH TYPE                | PUSH              |                         |                 |