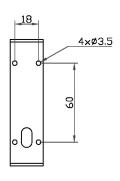

#### **DIMENSIONS**

# **FULL TECHNICAL SPECIFICATION**

| MATERIAL                   | STEEL             | DIMMABLE AS STANDARD?   | BY REQUEST ONLY |
|----------------------------|-------------------|-------------------------|-----------------|
| FINISH                     | BLACK BRONZE (BB) | INSULATION RATING       | CLASSI          |
| LAMPHOLDER TYPE            | INTEGRAL LED      | IP RATING               | IP20            |
| INTEGRAL LIGHT SOURCE      | LED 1W 2700K      | WIDTH                   | 30              |
| COLOUR TEMPERATURE         | 2700K             | HEIGHT                  | 100             |
| WATTAGE (W) - INTEGRAL LED | 1W                | PROJECTION              | 150MM           |
| CE                         | YES               | BACKPLATE DIMENSIONS    | 100 X 30MM      |
| UKCA                       | YES               | NET PRODUCT WEIGHT      | 0.25KG          |
| UL                         | YES               | OVERALL HEIGHT AS SHOWN | 100MM           |
| DRIVER LOCATION            | INTEGRAL          | OVERALL WIDTH AS SHOWN  | 30MM            |
| SWITCH TYPE                | PUSH              |                         |                 |