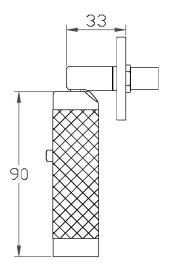

### **DIMENSIONS**

# **FULL TECHNICAL SPECIFICATION**

| MATERIAL                   | STEEL             | DIMMABLE AS STANDARD?   | BY REQUEST ONLY |
|----------------------------|-------------------|-------------------------|-----------------|
| FINISH                     | BLACK BRONZE (BB) | INSULATION RATING       | CLASS II        |
| LAMPHOLDER TYPE            | INTEGRAL LED      | IP RATING               | IP20            |
| INTEGRAL LIGHT SOURCE      | LED 1W 2700K      | WIDTH                   | 45              |
| COLOUR TEMPERATURE         | 2700K             | HEIGHT                  | 45              |
| WATTAGE (W) - INTEGRAL LED | 1W                | PROJECTION              | 130MM           |
| CE                         | YES               | BACKPLATE DIMENSIONS    | 45MM DIAMETER   |
| UKCA                       | YES               | CUTOUT DIMENSIONS       | 25MM DIAMETER   |
| UL                         | YES               | NET PRODUCT WEIGHT      | 0.13KG          |
| DRIVER LOCATION            | REMOTE            | OVERALL HEIGHT AS SHOWN | 45MM            |
| SWITCH TYPE                | PUSH              | OVERALL WIDTH AS SHOWN  | 45MM            |