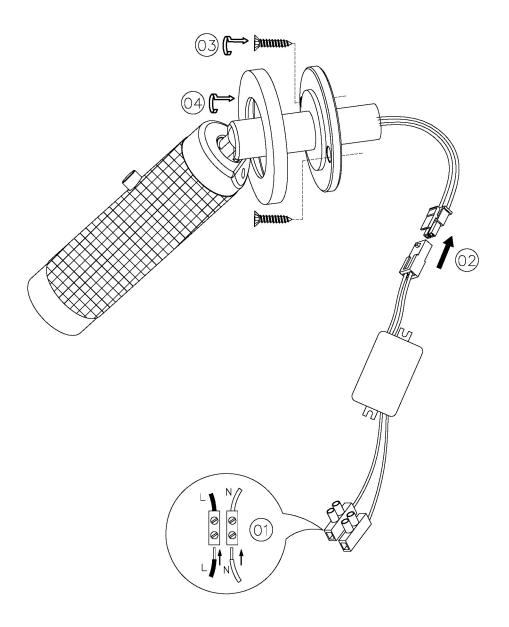

AL LED | 1W                | PROJECTION              | 130MM           |
| CE                         | YES               | BACKPLATE DIMENSIONS    | 45MM DIAMETER   |
| UKCA                       | YES               | CUTOUT DIMENSIONS       | 25MM DIAMETER   |
| UL                         | YES               | NET PRODUCT WEIGHT      | 0.13KG          |
| DRIVER LOCATION            | REMOTE            | OVERALL HEIGHT AS SHOWN | 45MM            |
| SWITCH TYPE                | PUSH              | OVERALL WIDTH AS SHOWN  | 45MM            |

### FOR MORE INFORMATION ABOUT THIS PRODUCT:

Email: sales@chelsom.co.uk | Call: +44 (0)1253 831400

# - CHELSOM -

**EST. 1947** 









LED/7

**Revision A** 

www.chelsom.co.uk

# - CHELSOM -

EST. 1947

## FOLLOW THE NUMBERED ASSEMBLY SEQUENCE



## **SLR Information**

This product contains a light source of Energy Efficiency Class E Regulation 2021 No. 1095



Non-replaceable light source



Control gear replaceable by qualified person

www.chelsom.co.uk