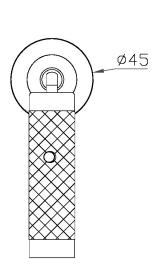

#### **FEATURES**

THE CYLINDRICAL HEAD HAS DETAILED KNURLING AND A BLACK ON/OFF PUSH SWITCH. THERE IS A DISCREET ROUND BACKPLATE WITH CONCEALED FIXINGS FOR REMOTE DRIVER LOCATION. PRICE INCLUDES REMOTE DRIVER.

# **FULL TECHNICAL SPECIFICATION**

| MATERIAL                   | STEEL             | DIMMABLE AS STANDARD?   | BY REQUEST ONLY |
|----------------------------|-------------------|-------------------------|-----------------|
| FINISH                     | BLACK BRONZE (BB) | INSULATION RATING       | CLASS II        |
| LAMPHOLDER TYPE            | INTEGRAL LED      | IP RATING               | IP20            |
| INTEGRAL LIGHT SOURCE      | LED 1W 2700K      | WIDTH                   | 45              |
| COLOUR TEMPERATURE         | 2700K             | HEIGHT                  | 45              |
| WATTAGE (W) - INTEGRAL LED | 1W                | PROJECTION              | 130MM           |
| CE                         | YES               | BACKPLATE DIMENSIONS    | 45MM DIAMETER   |
| UKCA                       | YES               | CUTOUT DIMENSIONS       | 25MM DIAMETER   |
| UL                         | YES               | NET PRODUCT WEIGHT      | 0.13KG          |
| DRIVER LOCATION            | REMOTE            | OVERALL HEIGHT AS SHOWN | 45MM            |
| SWITCH TYPE                | PUSH              | OVERALL WIDTH AS SHOWN  | 45MM            |