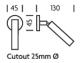

### **DIMENSIONS**

# **FULL TECHNICAL SPECIFICATION**

| MATERIAL                   | STEEL             | DIMMABLE AS STANDARD?   | BY REQUEST ONLY |
|----------------------------|-------------------|-------------------------|-----------------|
| FINISH                     | BLACK BRONZE (BB) | INSULATION RATING       | CLASS II        |
| LAMPHOLDER TYPE            | INTEGRAL LED      | IP RATING               | IP20            |
| INTEGRAL LIGHT SOURCE      | LED 1W 2700K      | WIDTH                   | 45              |
| COLOUR TEMPERATURE         | 2700K             | HEIGHT                  | 45              |
| WATTAGE (W) - INTEGRAL LED | 1W                | PROJECTION              | 130MM           |
| CE                         | YES               | BACKPLATE DIMENSIONS    | 45MM DIAMETER   |
| UKCA                       | YES               | CUTOUT DIMENSIONS       | 25MM DIAMETER   |
| UL                         | YES               | NET PRODUCT WEIGHT      | 0.13KG          |
| DRIVER LOCATION            | REMOTE            | OVERALL HEIGHT AS SHOWN | 45MM            |
| SWITCH TYPE                | PUSH              | OVERALL WIDTH AS SHOWN  | 45MM            |