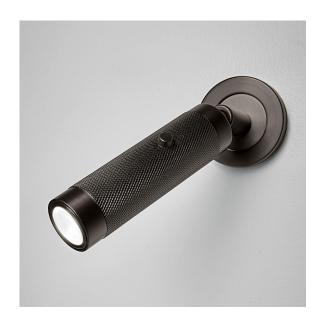

#### **FEATURES**

THE CYLINDRICAL HEAD HAS DETAILED KNURLING AND A BLACK ON/OFF PUSH SWITCH. THERE IS A DISCREET ROUND BACKPLATE WITH CONCEALED FIXINGS FOR REMOTE DRIVER LOCATION. PRICE INCLUDES REMOTE DRIVER.

#### **FINISH**

BLACK BRONZE (BB)