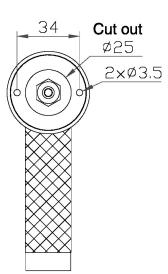

# **FULL TECHNICAL SPECIFICATION**

| MATERIAL                   | STEEL             | DIMMABLE AS STANDARD?   | BY REQUEST ONLY |
|----------------------------|-------------------|-------------------------|-----------------|
| FINISH                     | BLACK BRONZE (BB) | INSULATION RATING       | CLASS II        |
| LAMPHOLDER TYPE            | INTEGRAL LED      | IP RATING               | IP20            |
| INTEGRAL LIGHT SOURCE      | LED 1W 2700K      | WIDTH                   | 45              |
| COLOUR TEMPERATURE         | 2700K             | HEIGHT                  | 45              |
| WATTAGE (W) - INTEGRAL LED | 1W                | PROJECTION              | 130MM           |
| CE                         | YES               | BACKPLATE DIMENSIONS    | 45MM DIAMETER   |
| UKCA                       | YES               | CUTOUT DIMENSIONS       | 25MM DIAMETER   |
| UL                         | YES               | NET PRODUCT WEIGHT      | 0.13KG          |
| DRIVER LOCATION            | REMOTE            | OVERALL HEIGHT AS SHOWN | 45MM            |
| SWITCH TYPE                | PUSH              | OVERALL WIDTH AS SHOWN  | 45MM            |