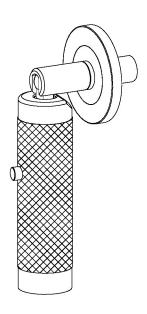

|
| COLOUR TEMPERATURE         | 2700K             | HEIGHT                  | 45              |
| WATTAGE (W) - INTEGRAL LED | 1W                | PROJECTION              | 130MM           |
| CE                         | YES               | BACKPLATE DIMENSIONS    | 45MM DIAMETER   |
| UKCA                       | YES               | CUTOUT DIMENSIONS       | 25MM DIAMETER   |
| UL                         | YES               | NET PRODUCT WEIGHT      | 0.13KG          |
| DRIVER LOCATION            | REMOTE            | OVERALL HEIGHT AS SHOWN | 45MM            |
| SWITCH TYPE                | PUSH              | OVERALL WIDTH AS SHOWN  | 45MM            |

### FOR MORE INFORMATION ABOUT THIS PRODUCT:

Email: sales@chelsom.co.uk | Call: +44 (0)1253 831400

# - CHELSOM -

**EST. 1947** 









LED/7

**Revision A** 

www.chelsom.co.uk

# - CHELSOM -

EST. 1947

## FOLLOW THE NUMBERED ASSEMBLY SEQUENCE



## **SLR Information**

This product contains a light source of Energy Efficiency Class E Regulation 2021 No. 1095



Non-replaceable light source



Control gear replaceable by qualified person

www.chelsom.co.uk