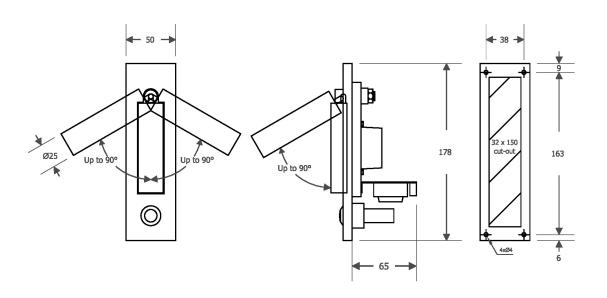

#### **FEATURES**

A WARM WHITE LED HEADBOARD READING LIGHT IS HOUSED WITHIN A CYLINDRICAL HEAD THAT SWIVELS 90° LEFT, RIGHT OR FORWARD AND 'DOCKS' INTO A SEMI RECESSED BACKPLATE, WHICH CAN BE VERTICALLY OR HORIZONTALLY MOUNTED.

### **DIMENSIONS**

# **FULL TECHNICAL SPECIFICATION**

| MATERIAL                   | STEEL AND ALUMINIUM | DIMMABLE AS STANDARD?   | BY REQUEST ONLY |
|----------------------------|---------------------|-------------------------|-----------------|
| FINISH                     | BRUSHED NICKEL (BN) | INSULATION RATING       | CLASSI          |
| LAMPHOLDER TYPE            | INTEGRAL LED        | IP RATING               | IP20            |
| INTEGRAL LIGHT SOURCE      | LED 1W 2700K        | WIDTH                   | 50              |
| COLOUR TEMPERATURE         | 2700K               | HEIGHT                  | 178             |
| WATTAGE (W) - INTEGRAL LED | 1W                  | PROJECTION              | 108MM           |
| CE                         | YES                 | BACKPLATE DIMENSIONS    | 178 X 50MM      |
| UKCA                       | YES                 | CUTOUT DIMENSIONS       | 150 X 32MM      |
| UL                         | YES                 | NET PRODUCT WEIGHT      | 0.35KG          |
| DRIVER LOCATION            | INTEGRAL            | OVERALL HEIGHT AS SHOWN | 178MM           |
| SWITCH TYPE                | PUSH                | OVERALL WIDTH AS SHOWN  | 50MM            |