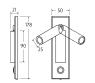

### **DIMENSIONS**

# **FULL TECHNICAL SPECIFICATION**

| MATERIAL                   | STEEL AND ALUMINIUM | DIMMABLE AS STANDARD?   | BY REQUEST ONLY |
|----------------------------|---------------------|-------------------------|-----------------|
| FINISH                     | BRUSHED NICKEL (BN) | INSULATION RATING       | CLASSI          |
| LAMPHOLDER TYPE            | INTEGRAL LED        | IP RATING               | IP20            |
| INTEGRAL LIGHT SOURCE      | LED 1W 2700K        | WIDTH                   | 50              |
| COLOUR TEMPERATURE         | 2700K               | HEIGHT                  | 178             |
| WATTAGE (W) - INTEGRAL LED | 1W                  | PROJECTION              | 108MM           |
| CE                         | YES                 | BACKPLATE DIMENSIONS    | 178 X 50MM      |
| UKCA                       | YES                 | CUTOUT DIMENSIONS       | 150 X 32MM      |
| UL                         | YES                 | NET PRODUCT WEIGHT      | 0.35KG          |
| DRIVER LOCATION            | INTEGRAL            | OVERALL HEIGHT AS SHOWN | 178MM           |
| SWITCH TYPE                | PUSH                | OVERALL WIDTH AS SHOWN  | 50MM            |