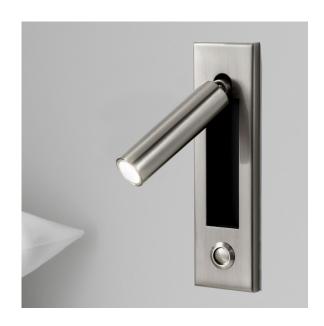

#### **FEATURES**

A WARM WHITE LED HEADBOARD READING LIGHT IS HOUSED WITHIN A CYLINDRICAL HEAD THAT SWIVELS 90° LEFT, RIGHT OR FORWARD AND 'DOCKS' INTO A SEMI RECESSED BACKPLATE, WHICH CAN BE VERTICALLY OR HORIZONTALLY MOUNTED.

#### MATERIAL

STEEL AND ALUMINIUM

#### FINISH

BRUSHED NICKEL (BN)