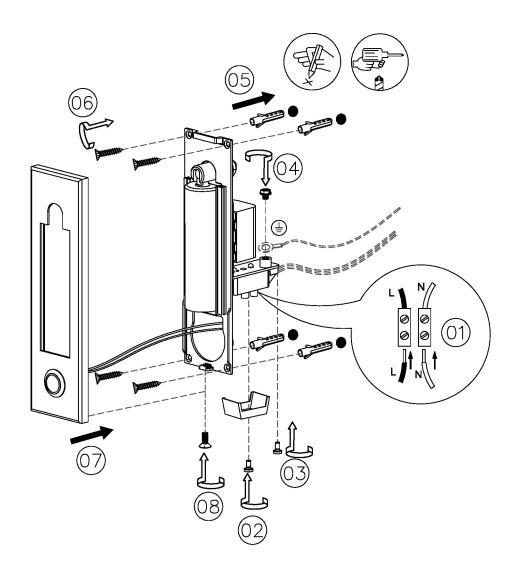

| 1W                  | PROJECTION              | 108MM           |
| CE                         | YES                 | BACKPLATE DIMENSIONS    | 178 X 50MM      |
| UKCA                       | YES                 | CUTOUT DIMENSIONS       | 150 X 32MM      |
| UL                         | YES                 | NET PRODUCT WEIGHT      | 0.35KG          |
| DRIVER LOCATION            | INTEGRAL            | OVERALL HEIGHT AS SHOWN | 178MM           |
| SWITCH TYPE                | PUSH                | OVERALL WIDTH AS SHOWN  | 50MM            |

### FOR MORE INFORMATION ABOUT THIS PRODUCT:

Email: sales@chelsom.co.uk | Call: +44 (0)1253 831400

# - CHELSOM -

EST. 1947





LED/5/2/SW

**Revision A** 

www.chelsom.co.uk

# -CHELSOM-

EST. 1947

## FOLLOW THE NUMBERED ASSEMBLY SEQUENCE



## **SLR Information**

This product contains a light source of Energy Efficiency Class E Regulation 2021 No. 1095



Non-replaceable light source



Control gear replaceable by qualified person

www.chelsom.co.uk