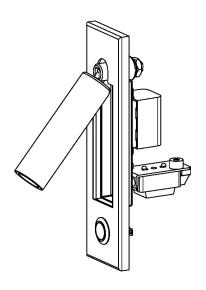

OUR TEMPERATURE         | 2700K               | HEIGHT                  | 178             |
| WATTAGE (W) - INTEGRAL LED | 1W                  | PROJECTION              | 108MM           |
| CE                         | YES                 | BACKPLATE DIMENSIONS    | 178 X 50MM      |
| UKCA                       | YES                 | CUTOUT DIMENSIONS       | 150 X 32MM      |
| UL                         | YES                 | NET PRODUCT WEIGHT      | 0.35KG          |
| DRIVER LOCATION            | INTEGRAL            | OVERALL HEIGHT AS SHOWN | 178MM           |
| SWITCH TYPE                | PUSH                | OVERALL WIDTH AS SHOWN  | 50MM            |

# FOR MORE INFORMATION ABOUT THIS PRODUCT:

Email: sales@chelsom.co.uk | Call: +44 (0)1253 831400

# - CHELSOM -

EST. 1947





LED/5/2/SW

**Revision A** 

www.chelsom.co.uk

# -CHELSOM-

EST. 1947

# FOLLOW THE NUMBERED ASSEMBLY SEQUENCE



## **SLR Information**

This product contains a light source of Energy Efficiency Class E Regulation 2021 No. 1095



Non-replaceable light source



Control gear replaceable by qualified person

www.chelsom.co.uk