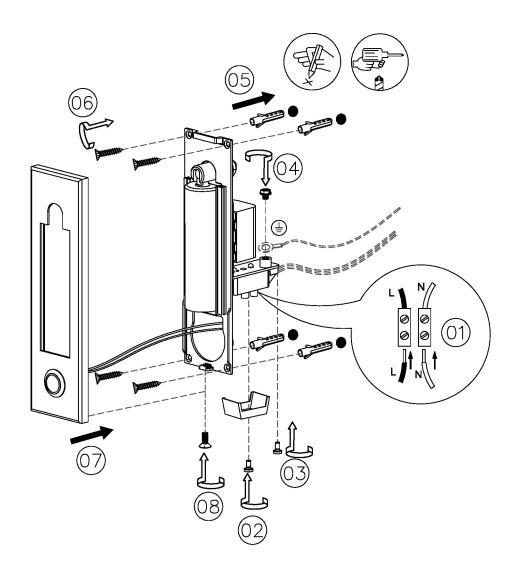

LED | 1W                  | PROJECTION              | 108MM           |
| CE                         | YES                 | BACKPLATE DIMENSIONS    | 178 X 50MM      |
| UKCA                       | YES                 | CUTOUT DIMENSIONS       | 150 X 32MM      |
| UL                         | YES                 | NET PRODUCT WEIGHT      | 0.35KG          |
| DRIVER LOCATION            | INTEGRAL            | OVERALL HEIGHT AS SHOWN | 178MM           |
| SWITCH TYPE                | PUSH                | OVERALL WIDTH AS SHOWN  | 50MM            |

# FOR MORE INFORMATION ABOUT THIS PRODUCT:

Email: sales@chelsom.co.uk | Call: +44 (0)1253 831400

# - CHELSOM -

EST. 1947





LED/5/2/SW

**Revision A** 

www.chelsom.co.uk

# -CHELSOM-

EST. 1947

# FOLLOW THE NUMBERED ASSEMBLY SEQUENCE



## **SLR Information**

This product contains a light source of Energy Efficiency Class E Regulation 2021 No. 1095



Non-replaceable light source



Control gear replaceable by qualified person

www.chelsom.co.uk