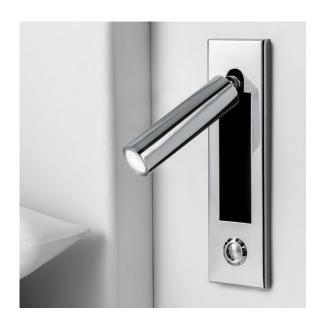

### **FEATURES**

A WARM WHITE LED HEADBOARD READING LIGHT IS HOUSED WITHIN A CYLINDRICAL HEAD THAT SWIVELS 90° LEFT, RIGHT OR FORWARD AND 'DOCKS' INTO A SEMI RECESSED BACKPLATE, WHICH CAN BE VERTICALLY OR HORIZONTALLY MOUNTED.

## **DIMENSIONS**

# **FULL TECHNICAL SPECIFICATION**

| MATERIAL                   | STEEL AND ALUMINIUM | DIMMABLE AS STANDARD?   | BY REQUEST ONLY |
|----------------------------|---------------------|-------------------------|-----------------|
| FINISH                     | POLISHED CHROME (C) | INSULATION RATING       | CLASSI          |
| LAMPHOLDER TYPE            | INTEGRAL LED        | IP RATING               | IP20            |
| INTEGRAL LIGHT SOURCE      | LED 1W 2700K        | WIDTH                   | 50              |
| COLOUR TEMPERATURE         | 2700K               | HEIGHT                  | 178             |
| WATTAGE (W) - INTEGRAL LED | 1W                  | PROJECTION              | 108MM           |
| CE                         | YES                 | BACKPLATE DIMENSIONS    | 178 X 50MM      |
| UKCA                       | YES                 | CUTOUT DIMENSIONS       | 150 X 32MM      |
| UL                         | YES                 | NET PRODUCT WEIGHT      | 0.35KG          |
| DRIVER LOCATION            | INTEGRAL            | OVERALL HEIGHT AS SHOWN | 178MM           |
| SWITCH TYPE                | PUSH                | OVERALL WIDTH AS SHOWN  | 50MM            |