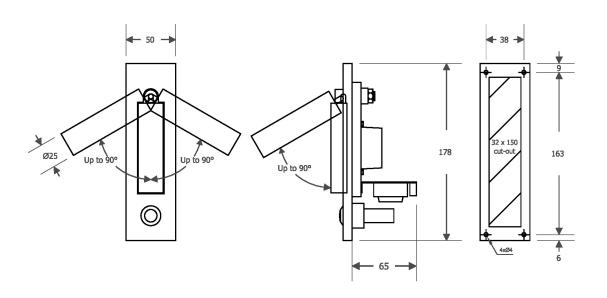

## **DIMENSIONS**

# **FULL TECHNICAL SPECIFICATION**

| MATERIAL                   | STEEL AND ALUMINIUM | DIMMABLE AS STANDARD?   | BY REQUEST ONLY |
|----------------------------|---------------------|-------------------------|-----------------|
| FINISH                     | POLISHED CHROME (C) | INSULATION RATING       | CLASSI          |
| LAMPHOLDER TYPE            | INTEGRAL LED        | IP RATING               | IP20            |
| INTEGRAL LIGHT SOURCE      | LED 1W 2700K        | WIDTH                   | 50              |
| COLOUR TEMPERATURE         | 2700K               | HEIGHT                  | 178             |
| WATTAGE (W) - INTEGRAL LED | 1W                  | PROJECTION              | 108MM           |
| CE                         | YES                 | BACKPLATE DIMENSIONS    | 178 X 50MM      |
| UKCA                       | YES                 | CUTOUT DIMENSIONS       | 150 X 32MM      |
| UL                         | YES                 | NET PRODUCT WEIGHT      | 0.35KG          |
| DRIVER LOCATION            | INTEGRAL            | OVERALL HEIGHT AS SHOWN | 178MM           |
| SWITCH TYPE                | PUSH                | OVERALL WIDTH AS SHOWN  | 50MM            |