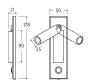

## **DIMENSIONS**

# **FULL TECHNICAL SPECIFICATION**

| MATERIAL                   | STEEL AND ALUMINIUM | DIMMABLE AS STANDARD?   | BY REQUEST ONLY |
|----------------------------|---------------------|-------------------------|-----------------|
| FINISH                     | POLISHED CHROME (C) | INSULATION RATING       | CLASSI          |
| LAMPHOLDER TYPE            | INTEGRAL LED        | IP RATING               | IP20            |
| INTEGRAL LIGHT SOURCE      | LED 1W 2700K        | WIDTH                   | 50              |
| COLOUR TEMPERATURE         | 2700K               | HEIGHT                  | 178             |
| WATTAGE (W) - INTEGRAL LED | 1W                  | PROJECTION              | 108MM           |
| CE                         | YES                 | BACKPLATE DIMENSIONS    | 178 X 50MM      |
| UKCA                       | YES                 | CUTOUT DIMENSIONS       | 150 X 32MM      |
| UL                         | YES                 | NET PRODUCT WEIGHT      | 0.35KG          |
| DRIVER LOCATION            | INTEGRAL            | OVERALL HEIGHT AS SHOWN | 178MM           |
| SWITCH TYPE                | PUSH                | OVERALL WIDTH AS SHOWN  | 50MM            |