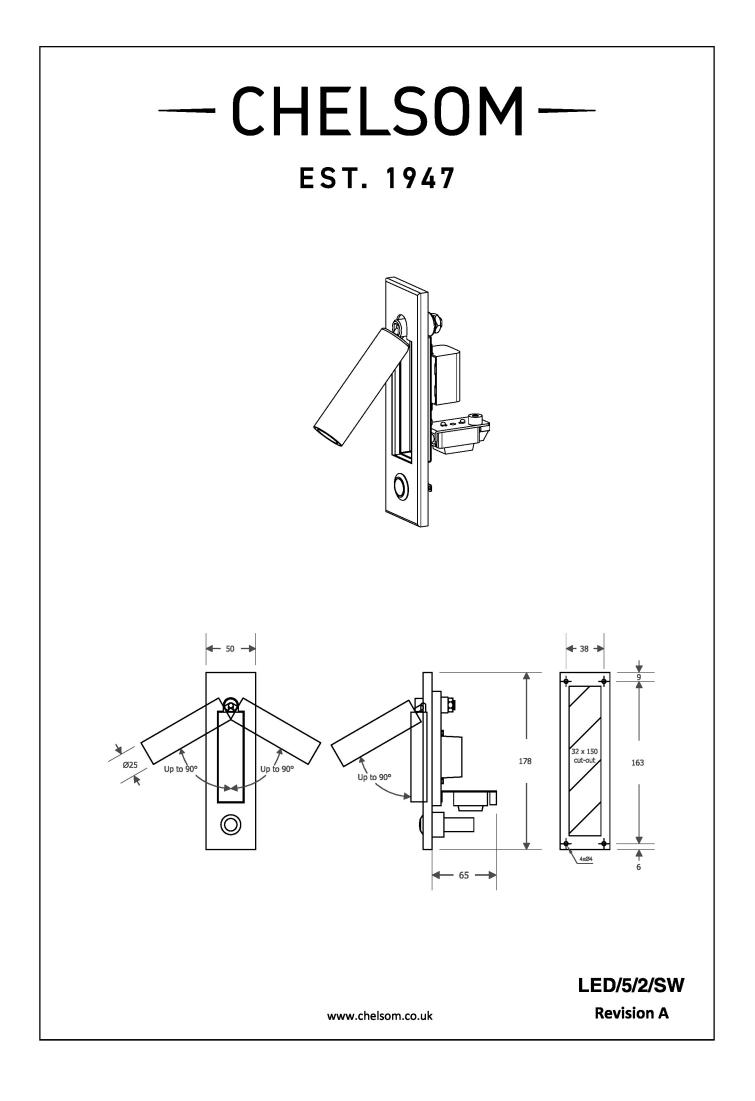

## DIMENSIONS

| DIMMABLE AS STANDARD?   | BY REQUEST ONLY |
|-------------------------|-----------------|
| INSULATION RATING       | CLASS I         |
| IP RATING               | IP20            |
| WIDTH                   | 50              |
| HEIGHT                  | 178             |
| PROJECTION              | 108MM           |
| BACKPLATE DIMENSIONS    | 178 X 50MM      |
| CUTOUT DIMENSIONS       | 150 X 32MM      |
| NET PRODUCT WEIGHT      | 0.35KG          |
| OVERALL HEIGHT AS SHOWN | 178MM           |
| OVERALL WIDTH AS SHOWN  | 50MM            |