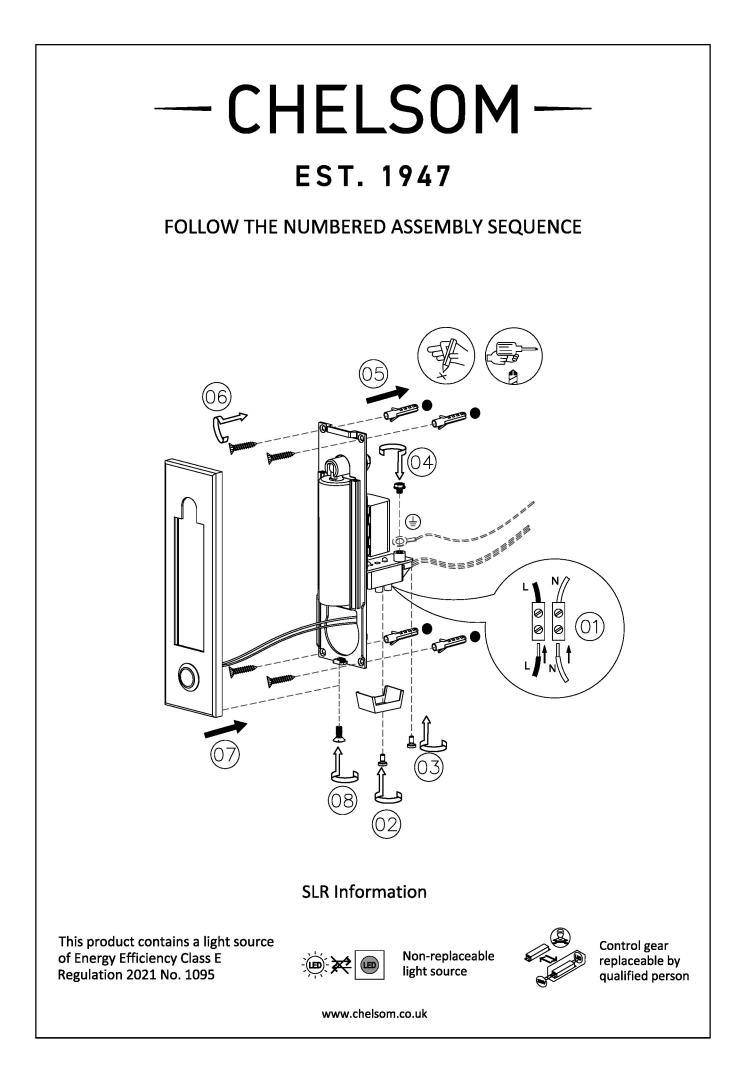

MATERIAL STEEL AND ALUMINIUM

FINISH BLACK BRONZE (BB)

CERTIFICATIONS C€៥ 및L ≟ IP20

## FULL TECHNICAL SPECIFICATION

| MATERIAL                   | STEEL AND ALUMINIUM |
|----------------------------|---------------------|
| FINISH                     | BLACK BRONZE (BB)   |
| LAMPHOLDER TYPE            | INTEGRAL LED        |
| INTEGRAL LIGHT SOURCE      | LED 1W 2700K        |
| COLOUR TEMPERATURE         | 2700K               |
| WATTAGE (W) - INTEGRAL LED | 1W                  |
| CE                         | YES                 |
| UKCA                       | YES                 |
| UL                         | YES                 |
| DRIVER LOCATION            | INTEGRAL            |
| SWITCH TYPE                | PUSH                |
|                            |                     |