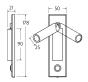

## DIMENSIONS

| DIMMABLE AS STANDARD?   | BY REQUEST ONLY |
|-------------------------|-----------------|
| INSULATION RATING       | CLASS I         |
| IP RATING               | IP20            |
| WIDTH                   | 50              |
| HEIGHT                  | 178             |
| PROJECTION              | 108MM           |
| BACKPLATE DIMENSIONS    | 178 X 50MM      |
| CUTOUT DIMENSIONS       | 150 X 32MM      |
| NET PRODUCT WEIGHT      | 0.35KG          |
| OVERALL HEIGHT AS SHOWN | 178MM           |
| OVERALL WIDTH AS SHOWN  | 50MM            |