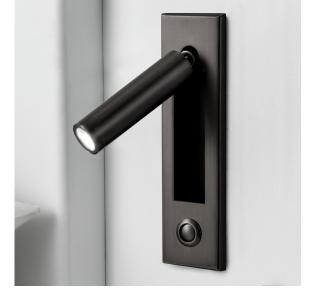

## 

A WARM WHITE LED HEADBOARD READING LIGHT IS HOUSED WITHIN A CYLINDRICAL HEAD THAT SWIVELS 90° LEFT, RIGHT OR FORWARD AND 'DOCKS' INTO A SEMI RECESSED BACKPLATE, WHICH CAN BE VERTICALLY OR HORIZONTALLY MOUNTED.