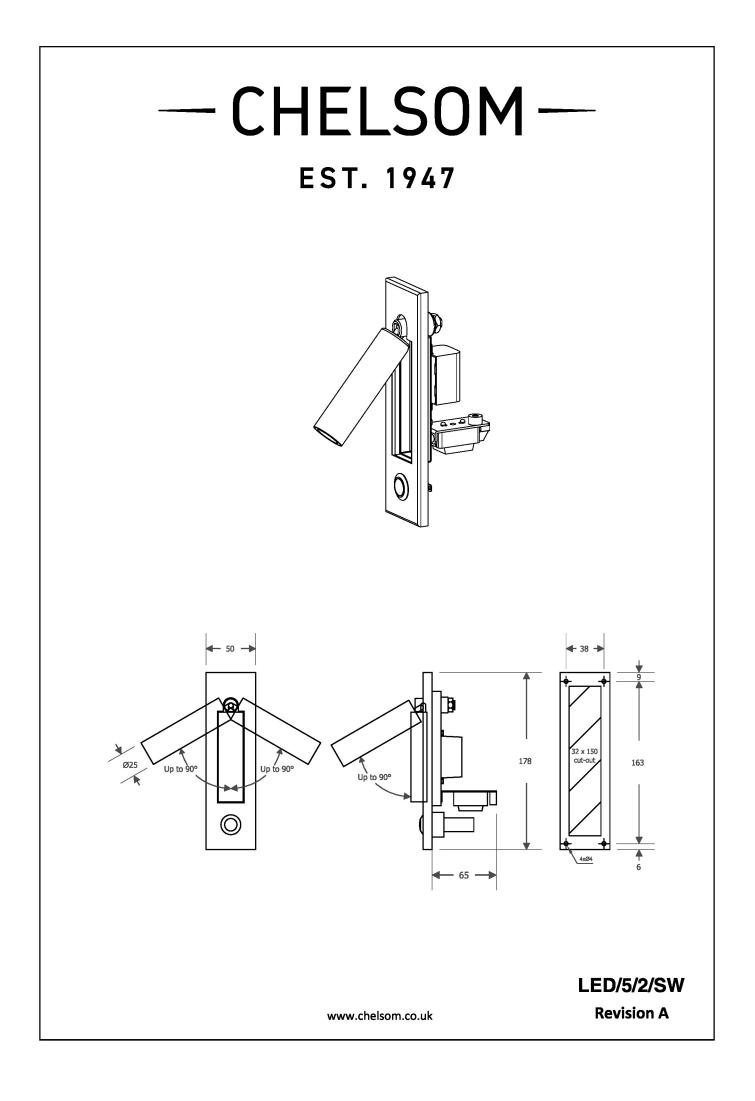

## 

A WARM WHITE LED HEADBOARD READING LIGHT IS HOUSED WITHIN A CYLINDRICAL HEAD THAT SWIVELS 90° LEFT, RIGHT OR FORWARD AND 'DOCKS' INTO A SEMI RECESSED BACKPLATE, WHICH CAN BE VERTICALLY OR HORIZONTALLY MOUNTED.

## DIMENSIONS

| DIMMABLE AS STANDARD?   | BY REQUEST ONLY |
|-------------------------|-----------------|
| INSULATION RATING       | CLASS I         |
| IP RATING               | IP20            |
| WIDTH                   | 50              |
| HEIGHT                  | 178             |
| PROJECTION              | 108MM           |
| BACKPLATE DIMENSIONS    | 178 X 50MM      |
| CUTOUT DIMENSIONS       | 150 X 32MM      |
| NET PRODUCT WEIGHT      | 0.35KG          |
| OVERALL HEIGHT AS SHOWN | 178MM           |
| OVERALL WIDTH AS SHOWN  | 50MM            |