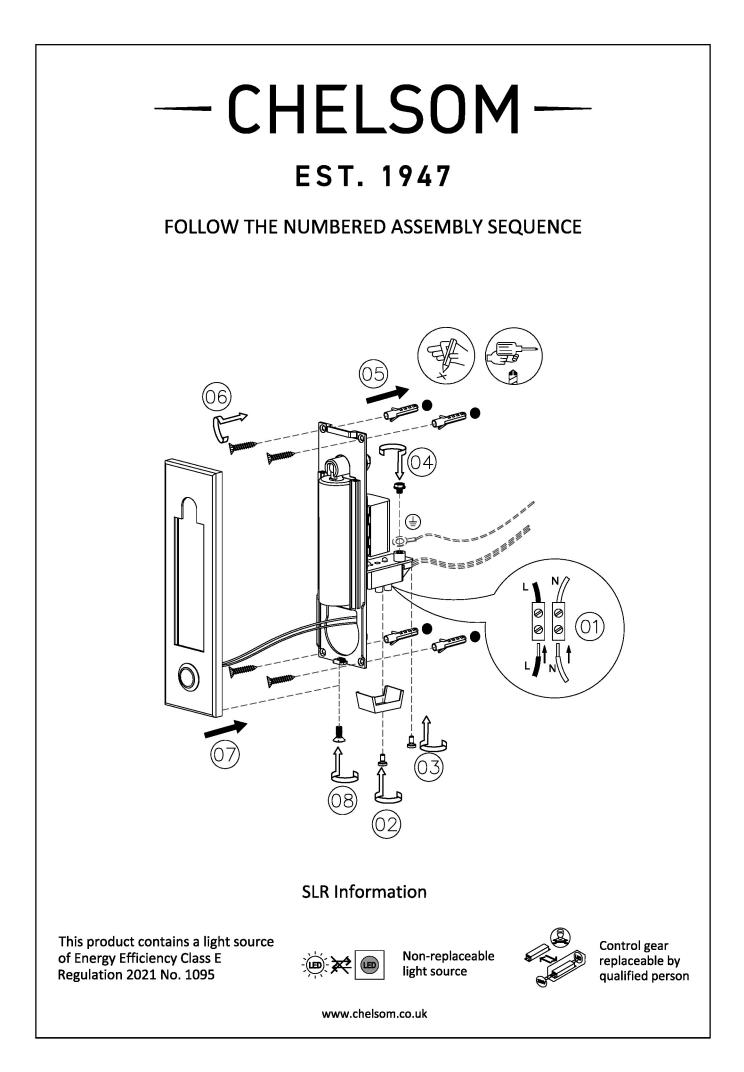

## FULL TECHNICAL SPECIFICATION

| MATERIAL                   | STEEL AND ALUMINIUM |
|----------------------------|---------------------|
| FINISH                     | ENGLISH BRASS (EBR) |
| LAMPHOLDER TYPE            | INTEGRAL LED        |
| INTEGRAL LIGHT SOURCE      | LED 1W 2700K        |
| COLOUR TEMPERATURE         | 2700K               |
| WATTAGE (W) - INTEGRAL LED | 1W                  |
| CE                         | YES                 |
| UKCA                       | YES                 |
| UL                         | YES                 |
| DRIVER LOCATION            | INTEGRAL            |
| SWITCH TYPE                | PUSH                |

| DIMMABLE AS STANDARD?   | BY REQUEST ONLY |
|-------------------------|-----------------|
| INSULATION RATING       | CLASS I         |
| IP RATING               | IP20            |
| WIDTH                   | 50              |
| HEIGHT                  | 178             |
| PROJECTION              | 108MM           |
| BACKPLATE DIMENSIONS    | 178 X 50MM      |
| CUTOUT DIMENSIONS       | 150 X 32MM      |
| NET PRODUCT WEIGHT      | 0.35KG          |
| OVERALL HEIGHT AS SHOWN | 178MM           |
| OVERALL WIDTH AS SHOWN  | 50MM            |