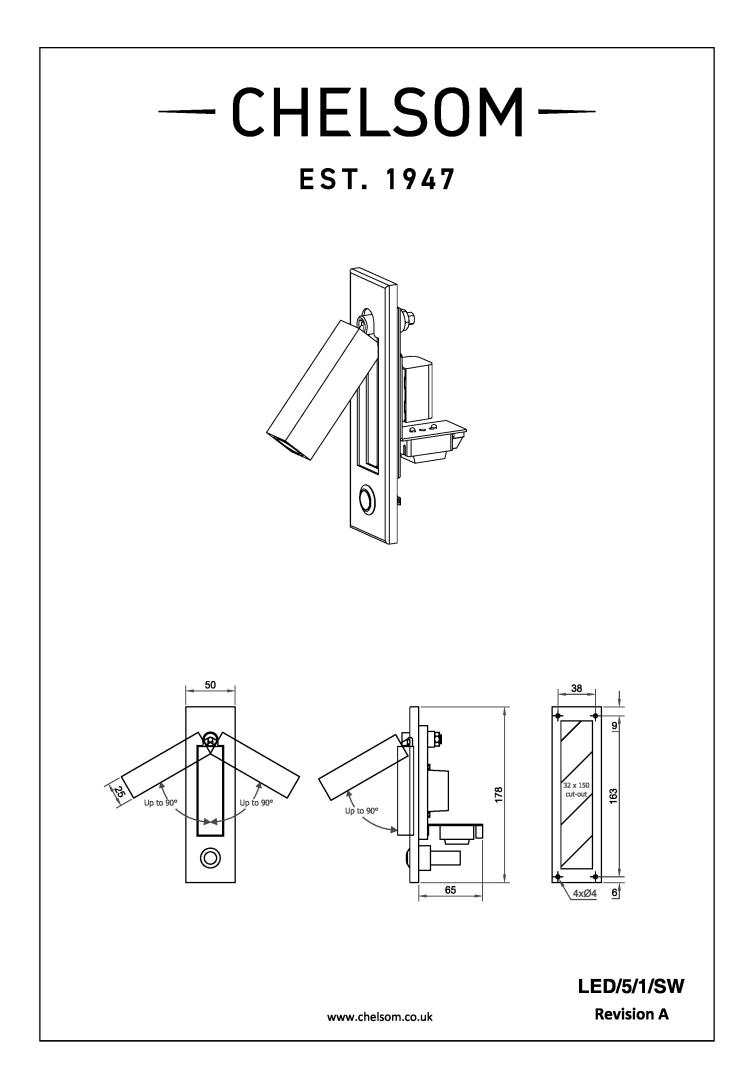

#### DIMENSIONS

| DIMMABLE AS STANDARD?   | BY REQUEST ONLY |
|-------------------------|-----------------|
| INSULATION RATING       | CLASS           |
| IP RATING               | IP20            |
| WIDTH                   | 50              |
| HEIGHT                  | 178             |
| PROJECTION              | 108MM           |
| BACKPLATE DIMENSIONS    | 178 X 50MM      |
| CUTOUT DIMENSIONS       | 150 X 32MM      |
| NET PRODUCT WEIGHT      | 0.35KG          |
| OVERALL HEIGHT AS SHOWN | 178MM           |
| OVERALL WIDTH AS SHOWN  | 50MM            |