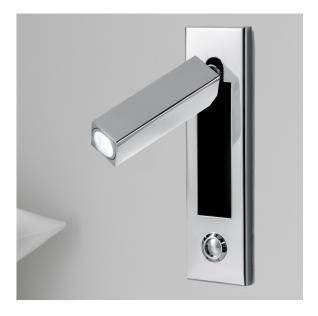

#### FEATURES

A WARM WHITE LED HEADBOARD READING LIGHT IS HOUSED WITHIN A RECTANGULAR HEAD THAT SWIVELS 90° LEFT, RIGHT OR FORWARD AND 'DOCKS' INTO A SEMI RECESSED BACKPLATE, WHICH CAN BE VERTICALLY OR HORIZONTALLY MOUNTED. HAS A COLOUR CO-ORDINATED METAL PUSH SWITCH ON THE BACKPLATE.

#### MATERIAL

STEEL AND ALUMINIUM

FINISH POLISHED CHROME (C)

CERTIFICATIONS C€ĽKUL ≟ IP20