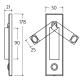

#### DIMENSIONS

| DIMMABLE AS STANDARD?   | BY REQUEST ONLY |
|-------------------------|-----------------|
| INSULATION RATING       | CLASS           |
| IP RATING               | IP20            |
| WIDTH                   | 50              |
| HEIGHT                  | 178             |
| PROJECTION              | 108MM           |
| BACKPLATE DIMENSIONS    | 178 X 50MM      |
| CUTOUT DIMENSIONS       | 150 X 32MM      |
| NET PRODUCT WEIGHT      | 0.35KG          |
| OVERALL HEIGHT AS SHOWN | 178MM           |
| OVERALL WIDTH AS SHOWN  | 50MM            |