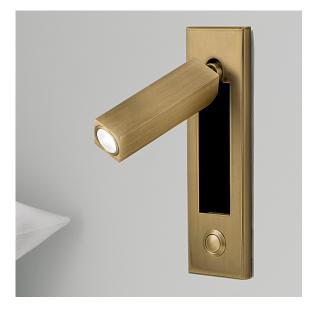

#### FEATURES

A WARM WHITE LED HEADBOARD READING LIGHT IS HOUSED WITHIN A RECTANGULAR HEAD THAT SWIVELS 90° LEFT, RIGHT OR FORWARD AND 'DOCKS' INTO A SEMI RECESSED BACKPLATE, WHICH CAN BE VERTICALLY OR HORIZONTALLY MOUNTED. HAS A COLOUR CO-ORDINATED METAL PUSH SWITCH ON THE BACKPLATE.

#### MATERIAL STEEL AND ALUMINIUM

FINISH ENGLISH BRASS (EBR)

Certifications C€ビ☆ VL ≟ IP20