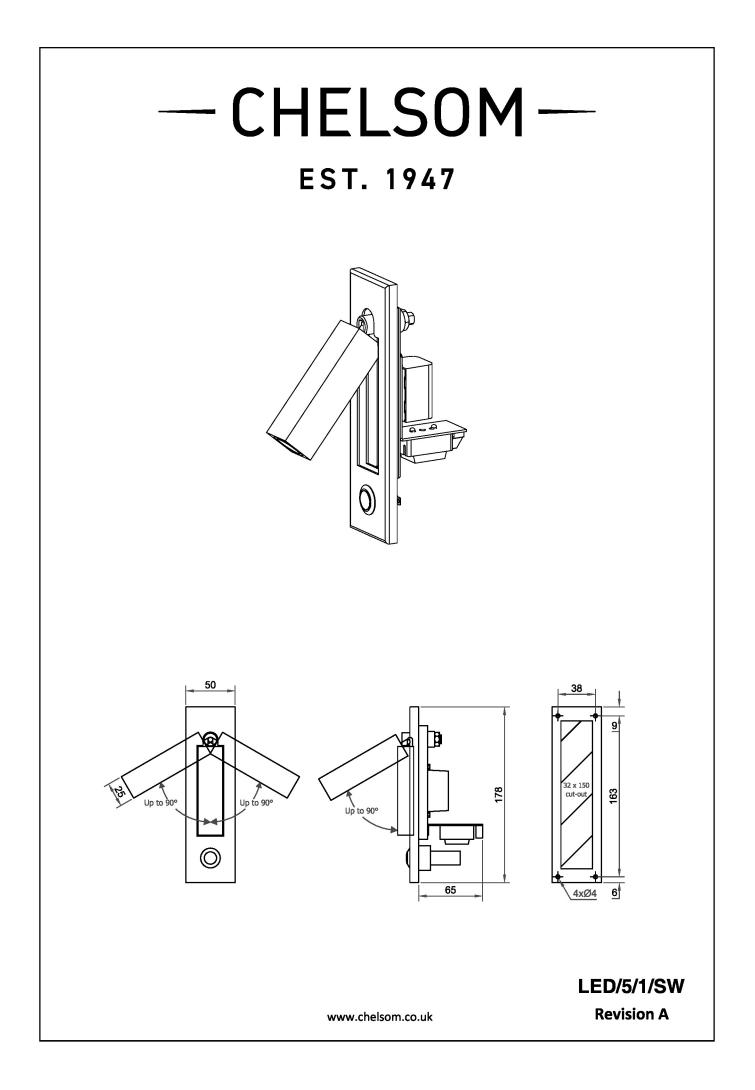

#### DIMENSIONS

| DIMMABLE AS STANDARD?   | BY REQUEST ONLY |
|-------------------------|-----------------|
| INSULATION RATING       | CLASS I         |
| IP RATING               | IP20            |
| WIDTH                   | 50              |
| HEIGHT                  | 178             |
| PROJECTION              | 108MM           |
| BACKPLATE DIMENSIONS    | 178 X 50MM      |
| CUTOUT DIMENSIONS       | 150 X 32MM      |
| NET PRODUCT WEIGHT      | 0.35KG          |
| OVERALL HEIGHT AS SHOWN | 178MM           |
| OVERALL WIDTH AS SHOWN  | 50MM            |