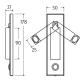

#### DIMENSIONS

| DIMMABLE AS STANDARD?   | BY REQUEST ONLY |
|-------------------------|-----------------|
| INSULATION RATING       | CLASS I         |
| IP RATING               | IP20            |
| WIDTH                   | 50              |
| HEIGHT                  | 178             |
| PROJECTION              | 108MM           |
| BACKPLATE DIMENSIONS    | 178 X 50MM      |
| CUTOUT DIMENSIONS       | 150 X 32MM      |
| NET PRODUCT WEIGHT      | 0.35KG          |
| OVERALL HEIGHT AS SHOWN | 178MM           |
| OVERALL WIDTH AS SHOWN  | 50MM            |