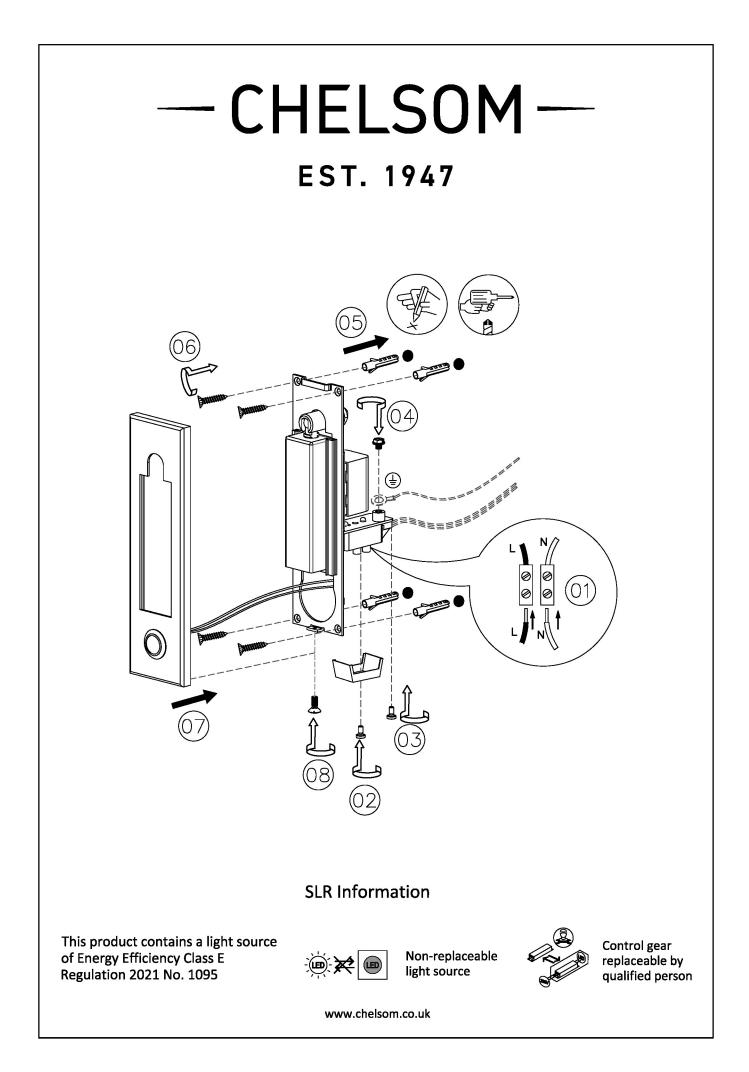

## FULL TECHNICAL SPECIFICATION

| MATERIAL                   | STEEL AND ALUMINIUM |
|----------------------------|---------------------|
| FINISH                     | ENGLISH BRASS (EBR) |
| LAMPHOLDER TYPE            | INTEGRAL LED        |
| INTEGRAL LIGHT SOURCE      | LED 1W 2700K        |
| COLOUR TEMPERATURE         | 2700K               |
| WATTAGE (W) - INTEGRAL LED | 1W                  |
| CE                         | YES                 |
| UKCA                       | YES                 |
| UL                         | YES                 |
| DRIVER LOCATION            | INTEGRAL            |
| SWITCH TYPE                | PUSH                |