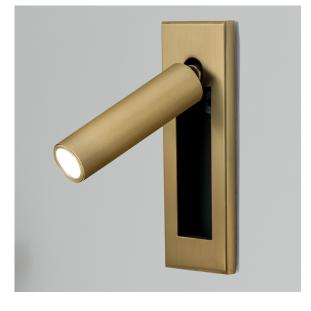

## 

A WARM WHITE LED HEADBOARD READING LIGHT IS HOUSED WITHIN A CYLINDRICAL HEAD THAT SWIVELS 90° LEFT, RIGHT OR FORWARD AND 'DOCKS' INTO A SEMI RECESSED BACKPLATE, WHICH CAN BE VERTICALLY OR HORIZONTALLY MOUNTED.