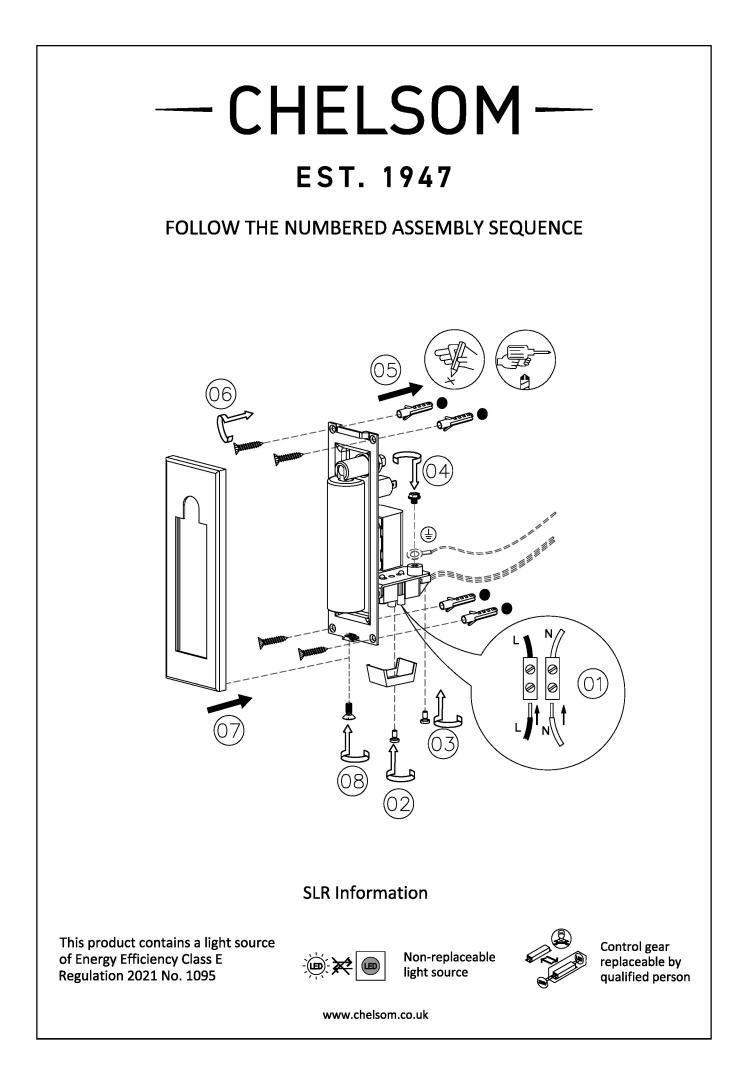

MATERIAL STEEL AND ALUMINIUM

FINISH ENGLISH BRASS (EBR)

CERTIFICATIONS C€៥ 및L ≟ IP20

## FULL TECHNICAL SPECIFICATION

| MATERIAL                   | STEEL AND ALUMINIUM |
|----------------------------|---------------------|
| FINISH                     | ENGLISH BRASS (EBR) |
| LAMPHOLDER TYPE            | INTEGRAL LED        |
| INTEGRAL LIGHT SOURCE      | LED 1W 2700K        |
| COLOUR TEMPERATURE         | 2700K               |
| WATTAGE (W) - INTEGRAL LED | 1W                  |
| CE                         | YES                 |
| UKCA                       | YES                 |
| UL                         | YES                 |
| DRIVER LOCATION            | INTEGRAL            |
| SWITCH TYPE                | DOCKING SWITCH      |