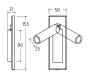

## DIMENSIONS

| DIMMABLE AS STANDARD?   | BY REQUEST ONLY |
|-------------------------|-----------------|
| INSULATION RATING       | CLASS I         |
| IP RATING               | IP20            |
| WIDTH                   | 50              |
| HEIGHT                  | 153             |
| PROJECTION              | 108MM           |
| BACKPLATE DIMENSIONS    | 153 X 50MM      |
| CUTOUT DIMENSIONS       | 120 X 32MM      |
| NET PRODUCT WEIGHT      | 0.35KG          |
| OVERALL HEIGHT AS SHOWN | 153MM           |
| OVERALL WIDTH AS SHOWN  | 50MM            |