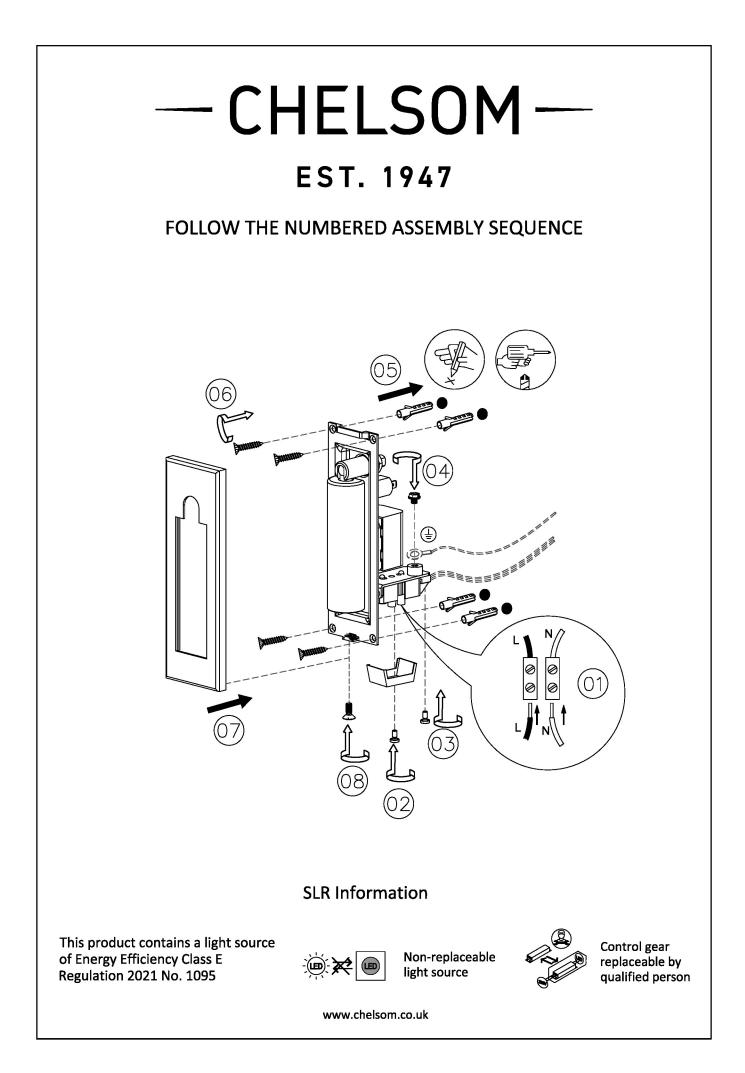

|

| DIMMABLE AS STANDARD?   | BY REQUEST ONLY |
|-------------------------|-----------------|
| INSULATION RATING       | CLASS I         |
| IP RATING               | IP20            |
| WIDTH                   | 50              |
| HEIGHT                  | 153             |
| PROJECTION              | 108MM           |
| BACKPLATE DIMENSIONS    | 153 X 50MM      |
| CUTOUT DIMENSIONS       | 120 X 32MM      |
| NET PRODUCT WEIGHT      | 0.35KG          |
| OVERALL HEIGHT AS SHOWN | 153MM           |
| OVERALL WIDTH AS SHOWN  | 50MM            |

## FOR MORE INFORMATION ABOUT THIS PRODUCT: Email: sales@chelsom.co.uk | Call: +44 (0)1253 831400

Chelsom Limited, Heritage House, Clifton Road, Blackpool, Lancashire FY4 4QA, United Kingdom wordpress-700079-2614039.cloudwaysapps.com