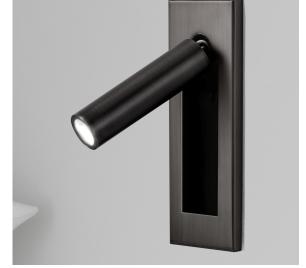

## 

A WARM WHITE LED HEADBOARD READING LIGHT IS HOUSED WITHIN A CYLINDRICAL HEAD THAT SWIVELS 90° LEFT, RIGHT OR FORWARD AND 'DOCKS' INTO A SEMI RECESSED BACKPLATE, WHICH CAN BE VERTICALLY OR HORIZONTALLY MOUNTED.