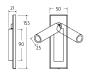

## DIMENSIONS

| DIMMABLE AS STANDARD?   | BY REQUEST ONLY |
|-------------------------|-----------------|
| INSULATION RATING       | CLASS I         |
| IP RATING               | IP20            |
| WIDTH                   | 50              |
| HEIGHT                  | 153             |
| PROJECTION              | 108MM           |
| BACKPLATE DIMENSIONS    | 153 X 50MM      |
| CUTOUT DIMENSIONS       | 120 X 32MM      |
| NET PRODUCT WEIGHT      | 0.35KG          |
| OVERALL HEIGHT AS SHOWN | 153MM           |
| OVERALL WIDTH AS SHOWN  | 50MM            |