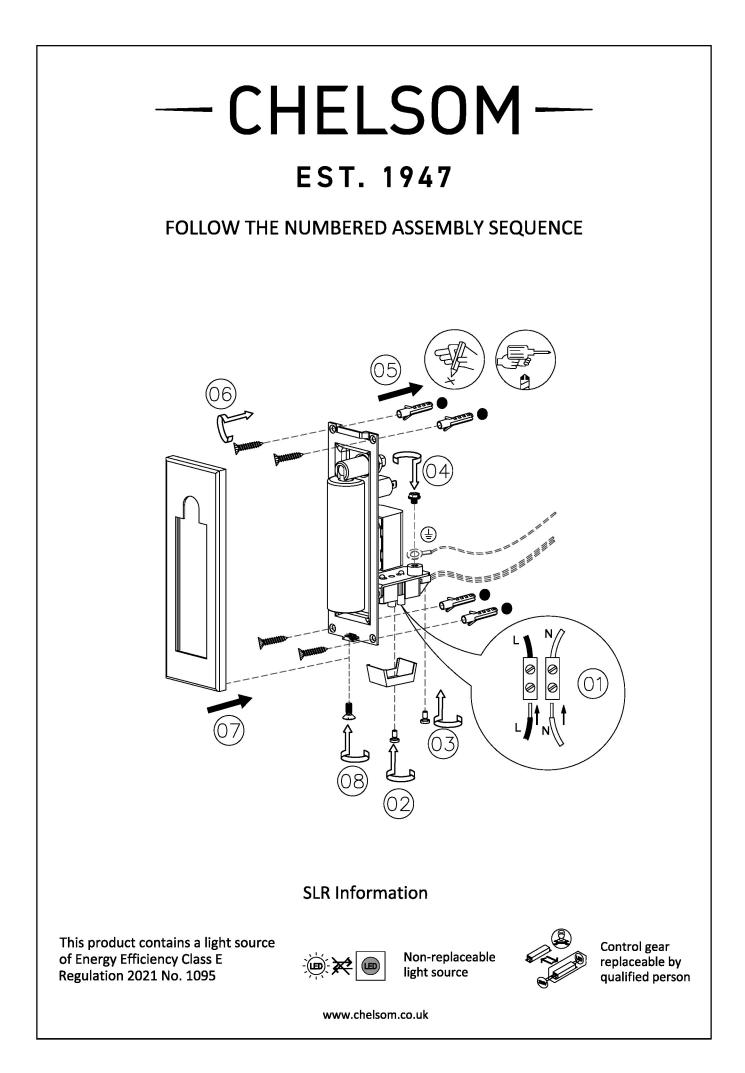

ARD?   | BY REQUEST ONLY |
|-------------------------|-----------------|
| INSULATION RATING       | CLASS I         |
| IP RATING               | IP20            |
| WIDTH                   | 50              |
| HEIGHT                  | 153             |
| PROJECTION              | 108MM           |
| BACKPLATE DIMENSIONS    | 153 X 50MM      |
| CUTOUT DIMENSIONS       | 120 X 32MM      |
| NET PRODUCT WEIGHT      | 0.35KG          |
| OVERALL HEIGHT AS SHOWN | 153MM           |
| OVERALL WIDTH AS SHOWN  | 50MM            |

## FOR MORE INFORMATION ABOUT THIS PRODUCT: Email: sales@chelsom.co.uk | Call: +44 (0)1253 831400

Chelsom Limited, Heritage House, Clifton Road, Blackpool, Lancashire FY4 4QA, United Kingdom wordpress-700079-2614039.cloudwaysapps.com

DOCKING SWITCH OVERALL V