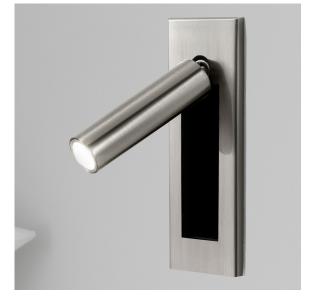

## 

A WARM WHITE LED HEADBOARD READING LIGHT IS HOUSED WITHIN A CYLINDRICAL HEAD THAT SWIVELS 90° LEFT, RIGHT OR FORWARD AND 'DOCKS' INTO A SEMI RECESSED BACKPLATE, WHICH CAN BE VERTICALLY OR HORIZONTALLY MOUNTED.

MATERIAL STEEL AND ALUMINIUM

FINISH BRUSHED NICKEL (BN)

CERTIFICATIONS C€៥ 및L ≟ IP20