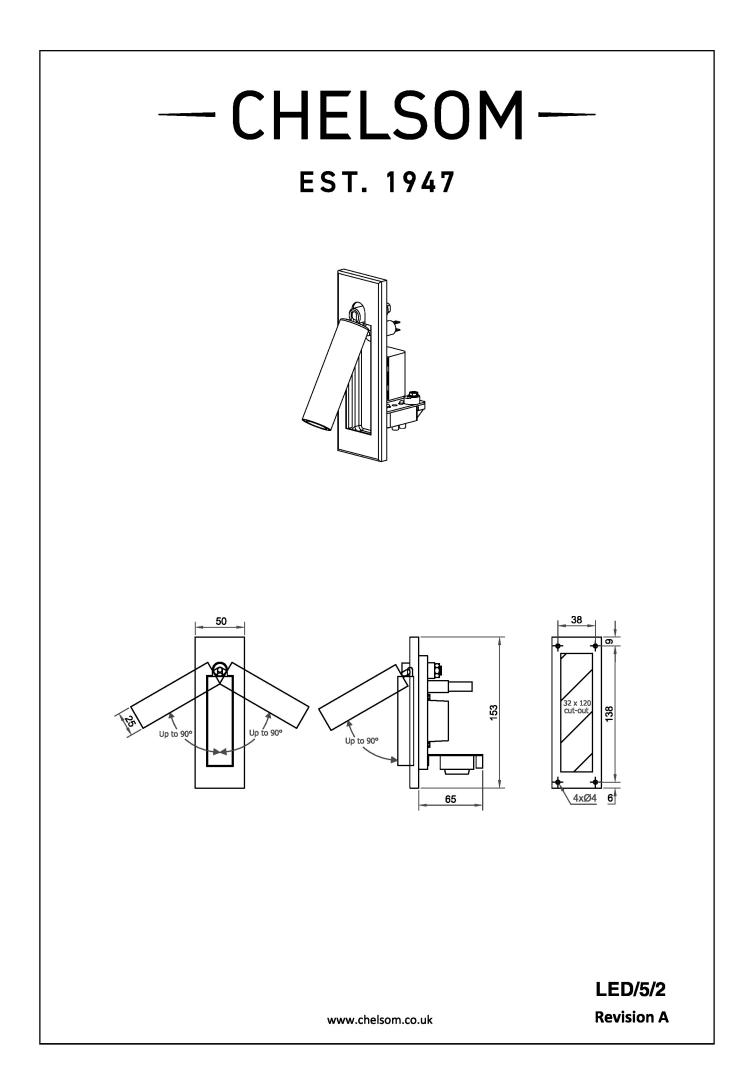

## DIMENSIONS

| DIMMABLE AS STANDARD?   | BY REQUEST ONLY |
|-------------------------|-----------------|
| INSULATION RATING       | CLASS I         |
| IP RATING               | IP20            |
| WIDTH                   | 50              |
| HEIGHT                  | 153             |
| PROJECTION              | 108MM           |
| BACKPLATE DIMENSIONS    | 153 X 50MM      |
| CUTOUT DIMENSIONS       | 120 X 32MM      |
| NET PRODUCT WEIGHT      | 0.35KG          |
| OVERALL HEIGHT AS SHOWN | 153MM           |
| OVERALL WIDTH AS SHOWN  | 50MM            |