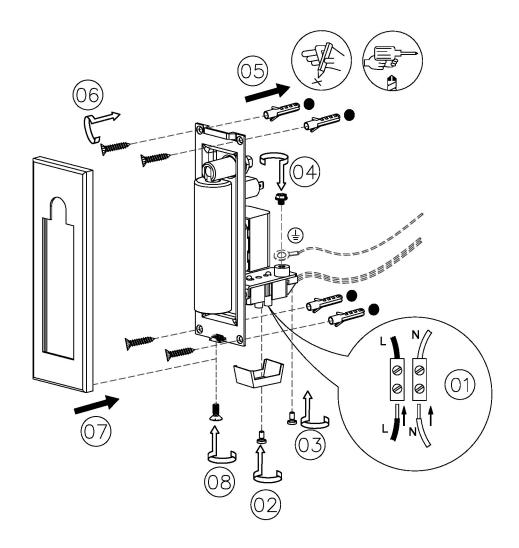

WATTAGE (W) - INTEGRAL LED | 1W                  | PROJECTION              | 108MM           |
| CE                         | YES                 | BACKPLATE DIMENSIONS    | 153 X 50MM      |
| UKCA                       | YES                 | CUTOUT DIMENSIONS       | 120 X 32MM      |
| UL                         | YES                 | NET PRODUCT WEIGHT      | 0.35KG          |
| DRIVER LOCATION            | INTEGRAL            | OVERALL HEIGHT AS SHOWN | 153MM           |
| SWITCH TYPE                | DOCKING SWITCH      | OVERALL WIDTH AS SHOWN  | 50MM            |

### FOR MORE INFORMATION ABOUT THIS PRODUCT:

Email: sales@chelsom.co.uk | Call: +44 (0)1253 831400

# - CHELSOM -

EST. 1947







LED/5/2 Revision A

# -CHELSOM-

EST. 1947

## FOLLOW THE NUMBERED ASSEMBLY SEQUENCE



### **SLR Information**

This product contains a light source of Energy Efficiency Class E Regulation 2021 No. 1095



Non-replaceable light source



Control gear replaceable by qualified person

www.chelsom.co.uk