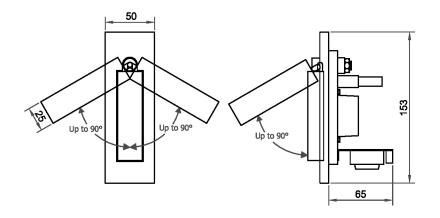

#### **DIMENSIONS**

## **FULL TECHNICAL SPECIFICATION**

| MATERIAL                   | STEEL AND ALUMINIUM | DIMMABLE AS STANDARD?   | BY REQUEST ONLY |
|----------------------------|---------------------|-------------------------|-----------------|
| FINISH                     | POLISHED CHROME (C) | INSULATION RATING       | CLASSI          |
| LAMPHOLDER TYPE            | INTEGRAL LED        | IP RATING               | IP20            |
| INTEGRAL LIGHT SOURCE      | LED 1W 2700K        | WIDTH                   | 50              |
| COLOUR TEMPERATURE         | 2700K               | HEIGHT                  | 153             |
| WATTAGE (W) - INTEGRAL LED | 1W                  | PROJECTION              | 108MM           |
| CE                         | YES                 | BACKPLATE DIMENSIONS    | 153 X 50MM      |
| UKCA                       | YES                 | CUTOUT DIMENSIONS       | 120 X 32MM      |
| UL                         | YES                 | NET PRODUCT WEIGHT      | 0.35KG          |
| DRIVER LOCATION            | INTEGRAL            | OVERALL HEIGHT AS SHOWN | 153MM           |
| SWITCH TYPE                | DOCKING SWITCH      | OVERALL WIDTH AS SHOWN  | 50MM            |