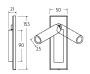

#### **DIMENSIONS**

## **FULL TECHNICAL SPECIFICATION**

| MATERIAL                   | STEEL AND ALUMINIUM | DIMMABLE AS STANDARD?   | BY REQUEST ONLY |
|----------------------------|---------------------|-------------------------|-----------------|
| FINISH                     | POLISHED CHROME (C) | INSULATION RATING       | CLASSI          |
| LAMPHOLDER TYPE            | INTEGRAL LED        | IP RATING               | IP20            |
| INTEGRAL LIGHT SOURCE      | LED 1W 2700K        | WIDTH                   | 50              |
| COLOUR TEMPERATURE         | 2700K               | HEIGHT                  | 153             |
| WATTAGE (W) - INTEGRAL LED | 1W                  | PROJECTION              | 108MM           |
| CE                         | YES                 | BACKPLATE DIMENSIONS    | 153 X 50MM      |
| UKCA                       | YES                 | CUTOUT DIMENSIONS       | 120 X 32MM      |
| UL                         | YES                 | NET PRODUCT WEIGHT      | 0.35KG          |
| DRIVER LOCATION            | INTEGRAL            | OVERALL HEIGHT AS SHOWN | 153MM           |
| SWITCH TYPE                | DOCKING SWITCH      | OVERALL WIDTH AS SHOWN  | 50MM            |