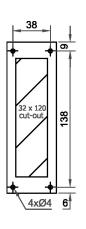

#### **DIMENSIONS**

## **FULL TECHNICAL SPECIFICATION**

| MATERIAL                   | STEEL AND ALUMINIUM | DIMMABLE AS STANDARD?   | BY REQUEST ONLY |
|----------------------------|---------------------|-------------------------|-----------------|
| FINISH                     | POLISHED CHROME (C) | INSULATION RATING       | CLASSI          |
| LAMPHOLDER TYPE            | INTEGRAL LED        | IP RATING               | IP20            |
| INTEGRAL LIGHT SOURCE      | LED 1W 2700K        | WIDTH                   | 50              |
| COLOUR TEMPERATURE         | 2700K               | HEIGHT                  | 153             |
| WATTAGE (W) - INTEGRAL LED | 1W                  | PROJECTION              | 108MM           |
| CE                         | YES                 | BACKPLATE DIMENSIONS    | 153 X 50MM      |
| UKCA                       | YES                 | CUTOUT DIMENSIONS       | 120 X 32MM      |
| UL                         | YES                 | NET PRODUCT WEIGHT      | 0.35KG          |
| DRIVER LOCATION            | INTEGRAL            | OVERALL HEIGHT AS SHOWN | 153MM           |
| SWITCH TYPE                | DOCKING SWITCH      | OVERALL WIDTH AS SHOWN  | 50MM            |