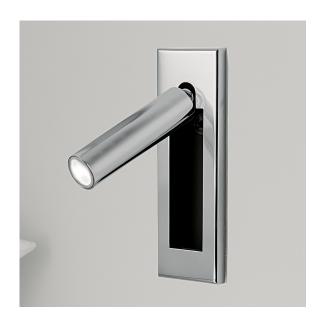

### **FEATURES**

A WARM WHITE LED HEADBOARD READING LIGHT IS HOUSED WITHIN A CYLINDRICAL HEAD THAT SWIVELS 90° LEFT, RIGHT OR FORWARD AND 'DOCKS' INTO A SEMI RECESSED BACKPLATE, WHICH CAN BE VERTICALLY OR HORIZONTALLY MOUNTED.

#### **MATERIAL**

STEEL AND ALUMINIUM

#### FINISH

POLISHED CHROME (C)