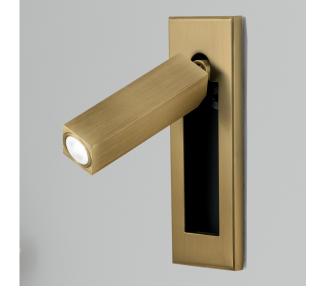

## 

A WARM WHITE LED HEADBOARD READING LIGHT IS HOUSED WITHIN A RECTANGULAR HEAD THAT SWIVELS 90° LEFT, RIGHT OR FORWARD AND 'DOCKS' INTO A SEMI RECESSED BACKPLATE, WHICH CAN BE VERTICALLY OR HORIZONTALLY MOUNTED.