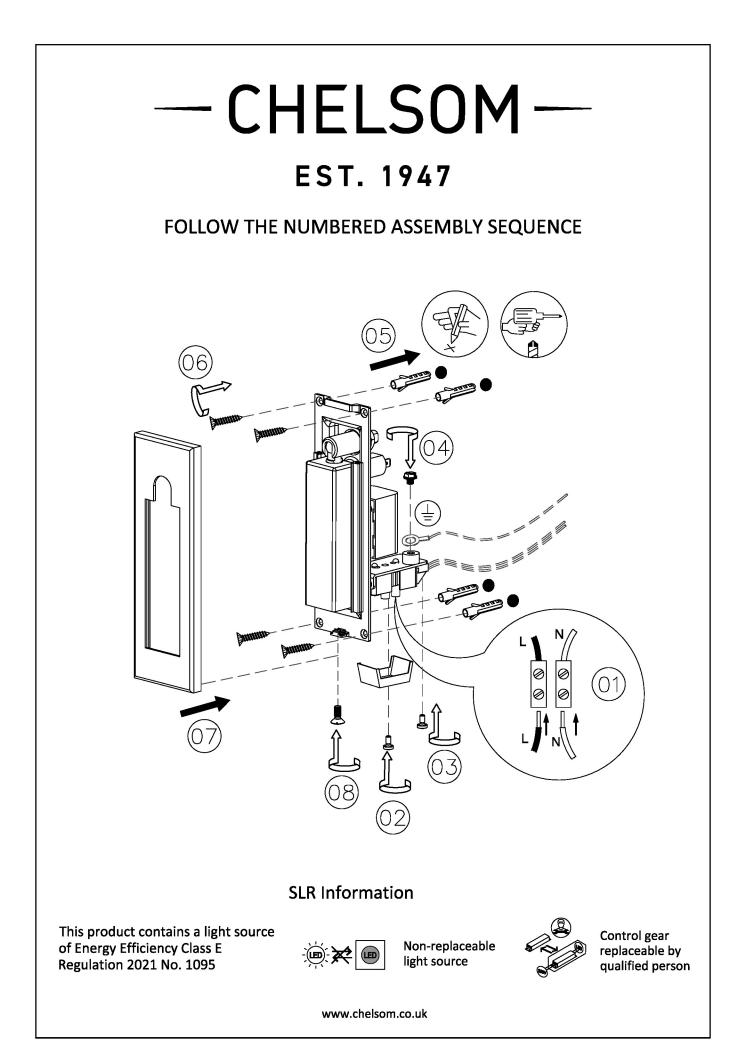

MATERIAL STEEL AND ALUMINIUM

FINISH ENGLISH BRASS (EBR)

CERTIFICATIONS C€៥ 및L ≟ IP20

## FULL TECHNICAL SPECIFICATION

| MATERIAL                   | STEEL AND ALUMINIUM |
|----------------------------|---------------------|
| FINISH                     | ENGLISH BRASS (EBR) |
| LAMPHOLDER TYPE            | INTEGRAL LED        |
| INTEGRAL LIGHT SOURCE      | LED 1W 2700K        |
| COLOUR TEMPERATURE         | 2700K               |
| WATTAGE (W) - INTEGRAL LED | 1W                  |
| CE                         | YES                 |
| UKCA                       | YES                 |
| UL                         | YES                 |
| DRIVER LOCATION            | INTEGRAL            |
| SWITCH TYPE                | DOCKING SWITCH      |