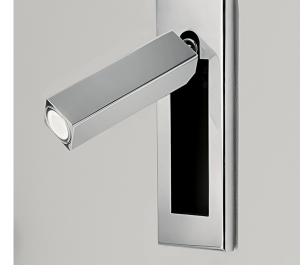

## 

A WARM WHITE LED HEADBOARD READING LIGHT IS HOUSED WITHIN A RECTANGULAR HEAD THAT SWIVELS 90° LEFT, RIGHT OR FORWARD AND 'DOCKS' INTO A SEMI RECESSED BACKPLATE, WHICH CAN BE VERTICALLY OR HORIZONTALLY MOUNTED.