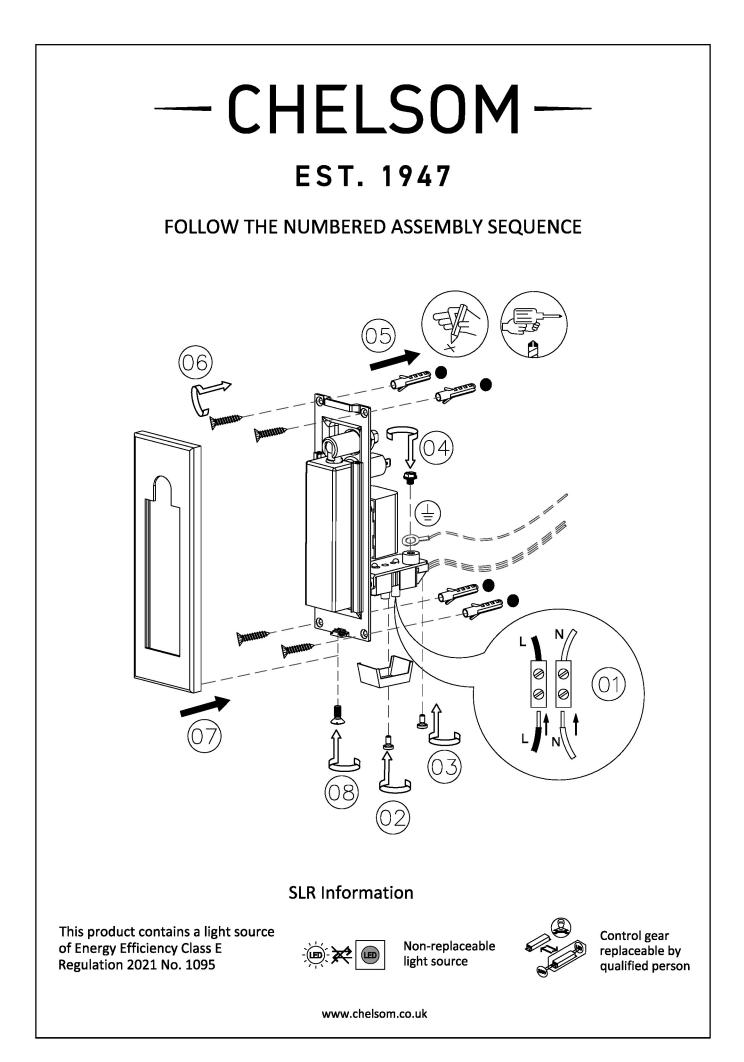

|

| DIMMABLE AS STANDARD?   | BY REQUEST ONLY |
|-------------------------|-----------------|
| INSULATION RATING       | CLASS I         |
| IP RATING               | IP20            |
| WIDTH                   | 50              |
| HEIGHT                  | 153             |
| PROJECTION              | 108MM           |
| BACKPLATE DIMENSIONS    | 153 X 50MM      |
| CUTOUT DIMENSIONS       | 120 X 32MM      |
| NET PRODUCT WEIGHT      | 0.35KG          |
| OVERALL HEIGHT AS SHOWN | 153MM           |
| OVERALL WIDTH AS SHOWN  | 50MM            |

## FOR MORE INFORMATION ABOUT THIS PRODUCT: Email: sales@chelsom.co.uk | Call: +44 (0)1253 831400

Chelsom Limited, Heritage House, Clifton Road, Blackpool, Lancashire FY4 4QA, United Kingdom wordpress-700079-2614039.cloudwaysapps.com