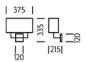

#### DIMENSIONS

| IP RATING                             | IP20        |
|---------------------------------------|-------------|
| WIDTH WITH SHADE                      | 385         |
| HEIGHT WITH SHADE                     | 335         |
| PROJECTION                            | 215MM       |
| BACKPLATE DIMENSIONS                  | 120 X 120MM |
| NET PRODUCT WEIGHT                    | 1.6KG       |
| OVERALL HEIGHT WITH SHADE<br>AS SHOWN | 335MM       |
| OVERALL HEIGHT WITHOUT<br>SHADE       | 145MM       |
| OVERALL WIDTH WITH SHADE AS SHOWN     | 375MM       |
| OVERALL WIDTH WITHOUT<br>SHADE        | 275MM       |