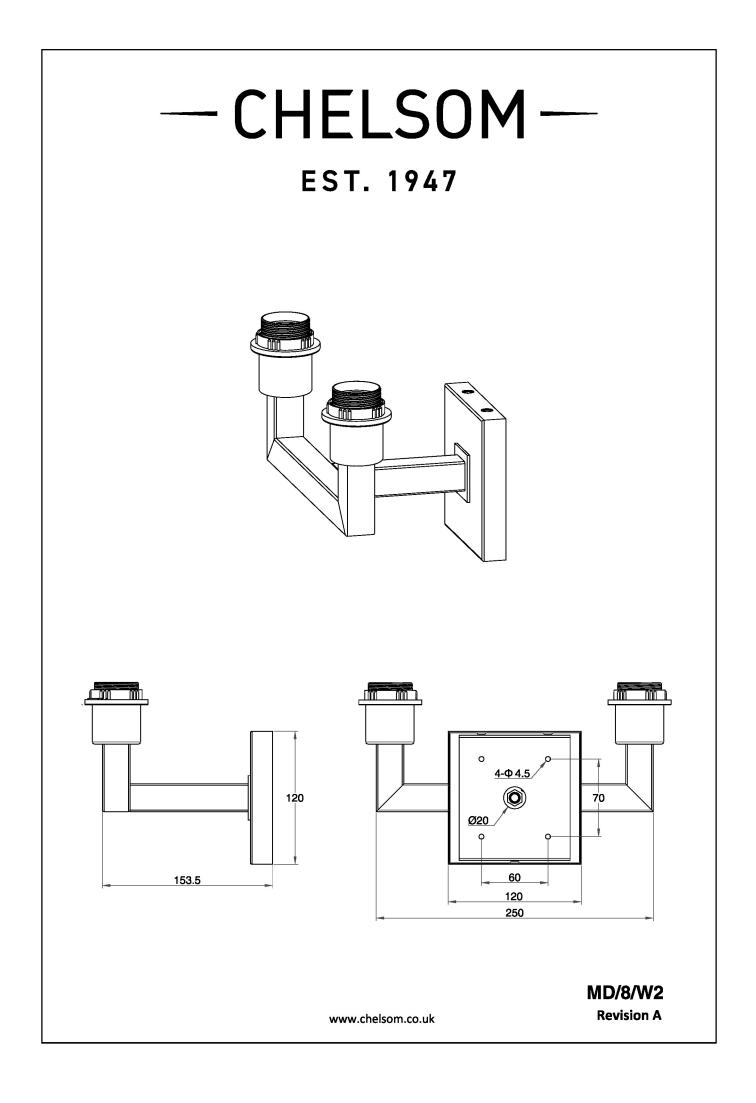

| IP RATING                             | IP20        |
|---------------------------------------|-------------|
| WIDTH WITH SHADE                      | 385         |
| HEIGHT WITH SHADE                     | 335         |
| PROJECTION                            | 215MM       |
| BACKPLATE DIMENSIONS                  | 120 X 120MM |
| NET PRODUCT WEIGHT                    | 1.6KG       |
| OVERALL HEIGHT WITH SHADE<br>AS SHOWN | 335MM       |
| OVERALL HEIGHT WITHOUT<br>SHADE       | 145MM       |
| OVERALL WIDTH WITH SHADE AS SHOWN     | 375MM       |
| OVERALL WIDTH WITHOUT<br>SHADE        | 275MM       |