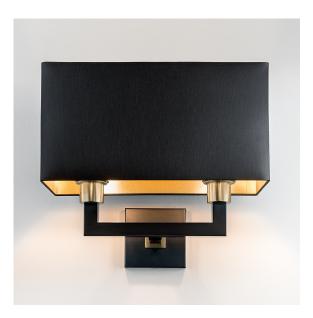

## PRESTIGE WALL LIGHTS WALL MD/8/W2 with optional shade QMD/2/BG

#### FEATURES

SUBSTANTIAL SQUARE SECTION ARMS SUPPORT TWIN LAMPS. BLACK BRONZE METALWORK HAS CONTRASTING ACCENTS IN ENGLISH BRASS. RECTANGULAR SHADE SHOWN IN BLACK CHINTZ WITH CHAMPAGNE GOLD LINER (BG) - OTHER FABRIC OPTIONS ARE AVAILABLE.