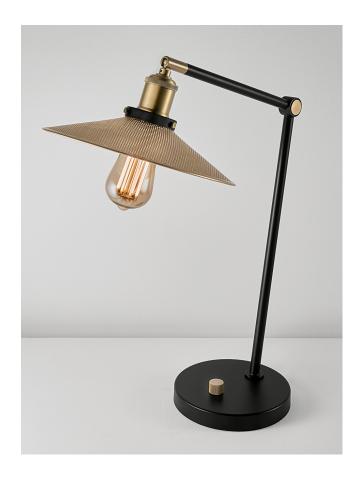

## **FEATURES**

SHALLOW PERFORATED METAL SHADE IS SUPPORTED BY DETAILED KNURLED LAMPHOLDER COVER. HAS DIRECTIONAL HEAD AND KNURLED ROTARY DIMMER SWITCH. PRICED WITH AND COMES COMPLETE WITH LED SQUIRREL CAGE FILAMENT LAMPS AS SHOWN. SUPPLIED FLAT-PACKED TO REDUCE PACKAGING VOLUME AND CARBON FOOTPRINT.

## **MATERIAL**

STEEL

#### **FINISH**

ENGLISH BRASS WITH SATIN BLACK

## **RECOMMENDED LAMP**

1 X E27 3W LED 2200K