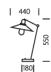

## **DIMENSIONS**

# **FULL TECHNICAL SPECIFICATION**

| MATERIAL               | STEEL                    | SWITCH TYPE             | ROTARY DIMMER        |
|------------------------|--------------------------|-------------------------|----------------------|
| FINISH                 | ENGLISH BRASS WITH       | DIMMABLE AS STANDARD?   | YES                  |
|                        | SATIN BLACK              | DIMMING TYPE            | PHASE                |
| LAMPHOLDER TYPE        | E27                      | INSULATION RATING       | CLASS I              |
| RECOMMENDED LAMP       | 1 X E27 3W LED 2200K     | IP RATING               | IP20                 |
| LAMP INCLUDED          | YES                      | IP RATING               | IP20                 |
|                        |                          | WIDTH WITH SHADE        | 440                  |
| MAX WATTAGE (RETROFIT) | 30W                      | HEIGHT WITH SHADE       | 550                  |
| CE                     | YES                      | PROJECTION              | 440MM                |
| UKCA                   | YES                      | BASE DIMENSIONS         | 180MM DIAMETER       |
| UL                     | YES                      | BASE DIMENSIONS         | IOUIVIIVI DIAIVIETER |
|                        | DI A CIV CII IV CONTEDED | NET PRODUCT WEIGHT      | 3.1KG                |
| CABLE TYPE             | BLACK SILK-COVERED       | OVERALL HEIGHT AS SHOWN | 550MM                |
| CABLE LENGTH           | 2000MM                   | OVERALL WIDTH AS SHOWN  | 270MM                |
| PLUG TYPE              | UK 13 AMP                | OVERALE WIDTH AS SHOWN  | 27011111             |
| PLUG COLOUR            | BLACK                    |                         |                      |