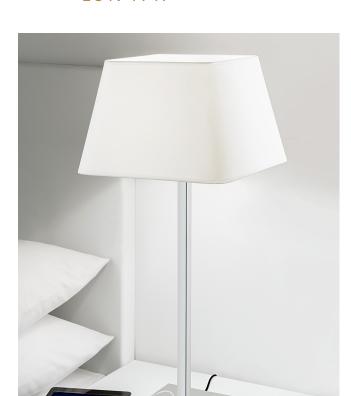

## **MATERIAL**

STEEL

#### **FINISH**

POLISHED CHROME (C)

## **RECOMMENDED LAMP**

1 X E27 7W LED 2700K

# **FULL TECHNICAL SPECIFICATION**

| MATERIAL               | STEEL                 | DIMMABLE AS STANDARD?             | BY REQUEST ONLY |
|------------------------|-----------------------|-----------------------------------|-----------------|
| FINISH                 | POLISHED CHROME (C)   | USB                               | YES             |
| LAMPHOLDER TYPE        | E27                   | INSULATION RATING                 | CLASSI          |
| RECOMMENDED LAMP       | 1 X E27 7W LED 2700K  | IP RATING                         | IP20            |
| MAX WATTAGE (RETROFIT) | 30W                   | WIDTH WITH SHADE                  | 300             |
| CE                     | YES                   | HEIGHT                            | 500             |
| UKCA                   | YES                   | HEIGHT WITH SHADE                 | 675             |
| UL                     | FOR UL PLEASE ENQUIRE | BASE DIMENSIONS                   | 150 X 150MM     |
| CABLE TYPE             | BLACK PLASTIC         | NET PRODUCT WEIGHT                | 2.8KG           |
| CABLE LENGTH           | 2000MM                | OVERALL HEIGHT WITH SHADE         | COENNA          |
| PLUG TYPE              | UK 13AMP              | AS SHOWN                          | 695MM           |
| PLUG COLOUR            | BLACK                 | OVERALL HEIGHT WITHOUT SHADE      | 525MM           |
| SWITCH TYPE            | IN LINE               | OVERALL WIDTH WITH SHADE AS SHOWN | 300MM           |