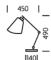

# **DIMENSIONS**

# **FULL TECHNICAL SPECIFICATION**

| MATERIAL               | STEEL                  | SWITCH TYPE             | TOGGLE          |
|------------------------|------------------------|-------------------------|-----------------|
| FINISH                 | BLACK BRONZE WITH      | DIMMABLE AS STANDARD?   | BY REQUEST ONLY |
|                        | ENGLISH BRASS (BB/EBR) | INSULATION RATING       | CLASSI          |
| LAMPHOLDER TYPE        | E27                    | IP RATING               | IP20            |
| RECOMMENDED LAMP       | 1 X E27 7W LED 2700K   | WIDTH WITH SHADE        | 460             |
| MAX WATTAGE (RETROFIT) | 30W                    |                         | 560             |
| CE                     | YES                    | HEIGHT WITH SHADE       |                 |
| 111/04                 | VEC                    | PROJECTION              | 450MM           |
| UKCA                   | YES                    | BASE DIMENSIONS         | 140 X 140MM     |
| UL                     | YES                    | NET PRODUCT WEIGHT      | 3.8KG           |
| CABLE TYPE             | BLACK SILK-COVERED     | OVERALL HEIGHT AS SHOWN | 490MM           |
| CABLE LENGTH           | 2000MM                 |                         |                 |
| PLUG TYPE              | UK 13 AMP              | OVERALL WIDTH AS SHOWN  | 160MM           |
|                        |                        |                         |                 |
| PLUG COLOUR            | BLACK                  |                         |                 |