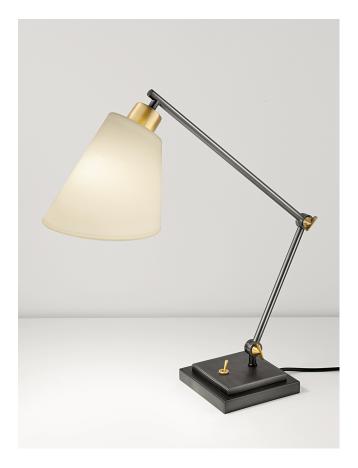

DL/12/BB/EBR with optional shade Q12/OY

EST. 1947

## **FEATURES**

DESK LAMP WITH HEAVY STEPPED BASE AND TWO TOOTHED LOCKING KEY SWIVEL JOINTS. BASE INCLUDES INTEGRAL TOGGLE SWITCH, OTHER SHADE OPTIONS ARE AVAILABLE TO SPECIAL ORDER.

## **MATERIAL**

STEEL

## **FINISH**

BLACK BRONZE WITH ENGLISH BRASS (BB/EBR)

## **RECOMMENDED LAMP**

1 X E27 7W LED 2700K