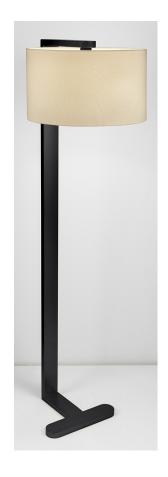

#### **FEATURES**

SHADE IS BESPOKE AND HAS INTEGRAL TOP PARCHMENT DIFFUSER. OTHER FABRIC OPTIONS ARE AVAILABLE.

### **MATERIAL**

STEEL

#### **FINISH**

SATIN BLACK (BL)

## **RECOMMENDED LAMP**

1 X E27 8W LED 2700K