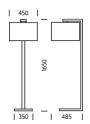

### **DIMENSIONS**

# **FULL TECHNICAL SPECIFICATION**

| MATERIAL               | STEEL                | PLUG COLOUR             | BLACK           |
|------------------------|----------------------|-------------------------|-----------------|
| FINISH                 | SATIN BLACK (BL)     | SWITCH TYPE             | FOOT            |
| LAMPHOLDER TYPE        | E27                  | DIMMABLE AS STANDARD?   | BY REQUEST ONLY |
| RECOMMENDED LAMP       | 1 X E27 8W LED 2700K | INSULATION RATING       | CLASSI          |
| MAX WATTAGE (RETROFIT) | 30W                  | IP RATING               | IP20            |
| CE                     | YES                  | PROJECTION              | 485MM           |
| UKCA                   | YES                  | BASE DIMENSIONS         | 295 X 350MM     |
| UL                     | YES                  | NET PRODUCT WEIGHT      | 10.1KG          |
| CABLE TYPE             | BLACK SILK-COVERED   | OVERALL HEIGHT AS SHOWN | 1650MM          |
| CABLE LENGTH           | 2000MM               | OVERALL WIDTH AS SHOWN  | 450MM           |
| PLUG TYPE              | UK 13 AMP            |                         |                 |