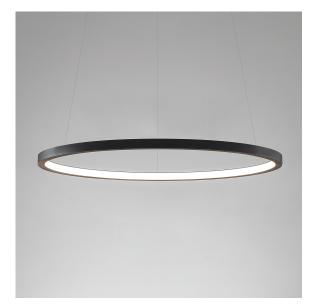

#### FEATURES

ULTRA THIN METAL RING EMITS WARM LED LIGHT THROUGH OPAL ACRYLIC DIFFUSER. RING IS SUSPENDED ON ADJUSTABLE STRAINER WIRE WITH CONTROL GEAR HOUSED IN CEILING PLATE. THREE STANDARD SIZES (655MM; 855MM; AND 1155MM DIAMETER) ARE AVAILABLE AND CAN BE OFFERED IN VARIOUS CONFIGURATIONS. BESPOKE SHAPES, SIZES AND FINISHES CAN ALSO BE MANUFACTURED. PLEASE CONTACT OUR TEAMS TO DISCUSS FURTHER.

#### MATERIAL

STEEL AND ACRYLIC DIFFUSER

FINISH SATIN BLACK WITH OPAL ACRYLIC DIFFUSER

CERTIFICATIONS CEĽK ≟ IP20