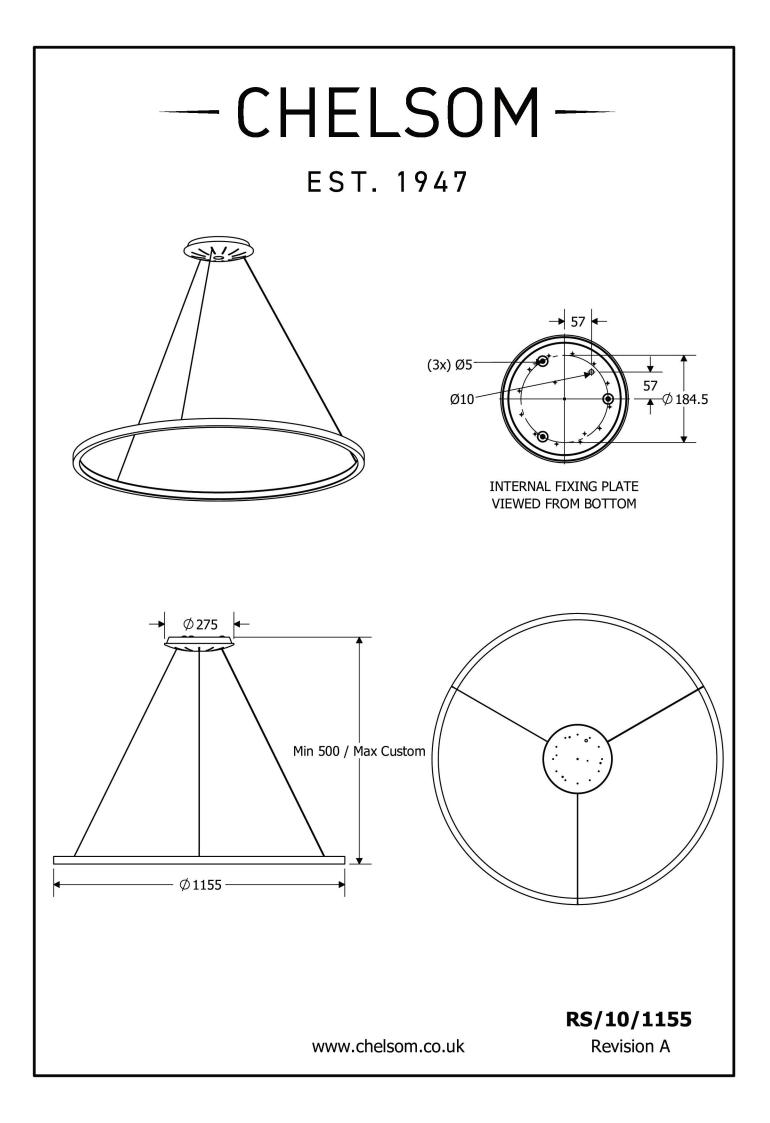

#### DIMENSIONS

| DIMMABLE AS STANDARD?             | YES            |
|-----------------------------------|----------------|
| DIMMING TYPE                      | PHASE          |
| INSULATION RATING                 | CLASS I        |
| IP RATING                         | IP20           |
| MINIMUM DROP                      | 500MM          |
| MAXIMUM DROP                      | CUSTOM         |
| CEILING PLATE DIMENSIONS          | 275MM DIAMETER |
| NET PRODUCT WEIGHT                | 3.5KG          |
| OVERALL WIDTH WITH SHADE AS SHOWN | 1155MM         |