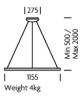

#### DIMENSIONS

| DIMMABLE AS STANDARD?             | YES            |
|-----------------------------------|----------------|
| DIMMING TYPE                      | PHASE          |
| INSULATION RATING                 | CLASS I        |
| IP RATING                         | IP20           |
| MINIMUM DROP                      | 500MM          |
| MAXIMUM DROP                      | CUSTOM         |
| CEILING PLATE DIMENSIONS          | 275MM DIAMETER |
| NET PRODUCT WEIGHT                | 3.5KG          |
| OVERALL WIDTH WITH SHADE AS SHOWN | 1155MM         |