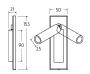

#### **DIMENSIONS**

## **FULL TECHNICAL SPECIFICATION**

| MATERIAL                   | STEEL AND ALUMINIUM | SWITCH TYPE             | DOCKING SWITCH  |
|----------------------------|---------------------|-------------------------|-----------------|
| FINISH                     | GOLDEN BRONZE (GB)  | DIMMABLE AS STANDARD?   | BY REQUEST ONLY |
| LAMPHOLDER TYPE            | INTEGRAL LED        | INSULATION RATING       | CLASS I         |
| INTEGRAL LIGHT SOURCE      | LED 1W 2700K        | IP RATING               | IP20            |
| COLOUR TEMPERATURE         | 2700K               | PROJECTION              | 108MM           |
| WATTAGE (W) - INTEGRAL LED | 1W                  | BACKPLATE DIMENSIONS    | 153 X 50MM      |
| CE                         | YES                 | CUTOUT DIMENSIONS       | 120 X 32MM      |
| UKCA                       | YES                 | NET PRODUCT WEIGHT      | 0.35KG          |
| UL                         | YES                 | OVERALL HEIGHT AS SHOWN | 153MM           |
| DRIVER LOCATION            | INTEGRAL            | OVERALL WIDTH AS SHOWN  | 50MM            |