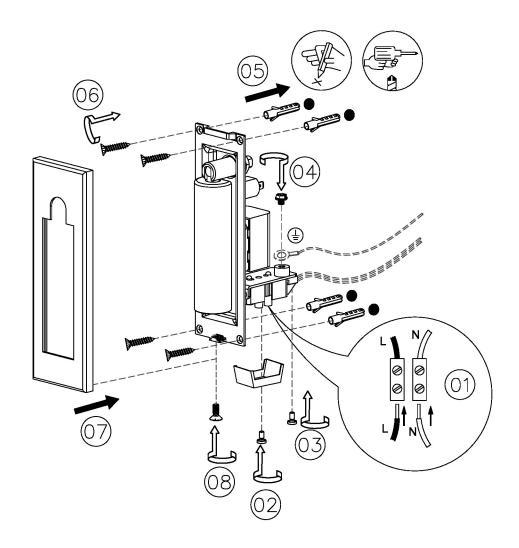

COLOUR TEMPERATURE         | 2700K               | PROJECTION              | 108MM           |
| WATTAGE (W) - INTEGRAL LED | 1W                  | BACKPLATE DIMENSIONS    | 153 X 50MM      |
| CE                         | YES                 | CUTOUT DIMENSIONS       | 120 X 32MM      |
| UKCA                       | YES                 | NET PRODUCT WEIGHT      | 0.35KG          |
| UL                         | YES                 | OVERALL HEIGHT AS SHOWN | 153MM           |
| DRIVER LOCATION            | INTEGRAL            | OVERALL WIDTH AS SHOWN  | 50MM            |

### FOR MORE INFORMATION ABOUT THIS PRODUCT:

Email: sales@chelsom.co.uk | Call: +44 (0)1253 831400

# - CHELSOM -

EST. 1947







LED/5/2 Revision A

# -CHELSOM-

EST. 1947

## FOLLOW THE NUMBERED ASSEMBLY SEQUENCE



### **SLR Information**

This product contains a light source of Energy Efficiency Class E Regulation 2021 No. 1095



Non-replaceable light source



Control gear replaceable by qualified person

www.chelsom.co.uk