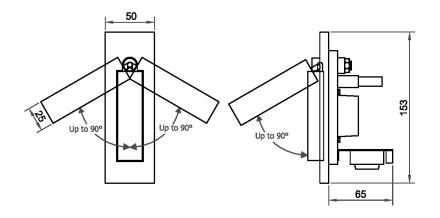

#### **DIMENSIONS**

## **FULL TECHNICAL SPECIFICATION**

| MATERIAL                   | STEEL AND ALUMINIUM | SWITCH TYPE             | DOCKING SWITCH  |
|----------------------------|---------------------|-------------------------|-----------------|
| FINISH                     | GOLDEN BRONZE (GB)  | DIMMABLE AS STANDARD?   | BY REQUEST ONLY |
| LAMPHOLDER TYPE            | INTEGRAL LED        | INSULATION RATING       | CLASS I         |
| INTEGRAL LIGHT SOURCE      | LED 1W 2700K        | IP RATING               | IP20            |
| COLOUR TEMPERATURE         | 2700K               | PROJECTION              | 108MM           |
| WATTAGE (W) - INTEGRAL LED | 1W                  | BACKPLATE DIMENSIONS    | 153 X 50MM      |
| CE                         | YES                 | CUTOUT DIMENSIONS       | 120 X 32MM      |
| UKCA                       | YES                 | NET PRODUCT WEIGHT      | 0.35KG          |
| UL                         | YES                 | OVERALL HEIGHT AS SHOWN | 153MM           |
| DRIVER LOCATION            | INTEGRAL            | OVERALL WIDTH AS SHOWN  | 50MM            |