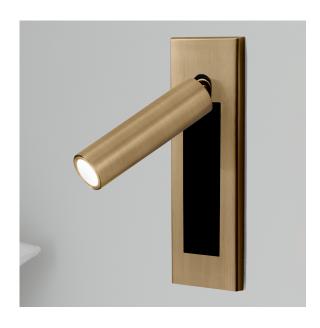

### **FEATURES**

A WARM WHITE LED HEADBOARD READING LIGHT IS HOUSED WITHIN A CYLINDRICAL HEAD THAT SWIVELS 90° LEFT, RIGHT OR FORWARD AND 'DOCKS' INTO A SEMI RECESSED BACKPLATE, WHICH CAN BE VERTICALLY OR HORIZONTALLY MOUNTED.

#### **MATERIAL**

STEEL AND ALUMINIUM

#### FINISH

**GOLDEN BRONZE (GB)** 