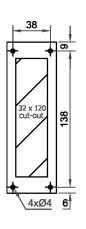

#### **DIMENSIONS**

## **FULL TECHNICAL SPECIFICATION**

| MATERIAL                   | STEEL AND ALUMINIUM | SWITCH TYPE             | DOCKING SWITCH  |
|----------------------------|---------------------|-------------------------|-----------------|
| FINISH                     | GOLDEN BRONZE (GB)  | DIMMABLE AS STANDARD?   | BY REQUEST ONLY |
| LAMPHOLDER TYPE            | INTEGRAL LED        | INSULATION RATING       | CLASS I         |
| INTEGRAL LIGHT SOURCE      | LED 1W 2700K        | IP RATING               | IP20            |
| COLOUR TEMPERATURE         | 2700K               | PROJECTION              | 108MM           |
| WATTAGE (W) - INTEGRAL LED | 1W                  | BACKPLATE DIMENSIONS    | 153 X 50MM      |
| CE                         | YES                 | CUTOUT DIMENSIONS       | 120 X 32MM      |
| UKCA                       | YES                 | NET PRODUCT WEIGHT      | 0.35KG          |
| UL                         | YES                 | OVERALL HEIGHT AS SHOWN | 153MM           |
| DRIVER LOCATION            | INTEGRAL            | OVERALL WIDTH AS SHOWN  | 50MM            |