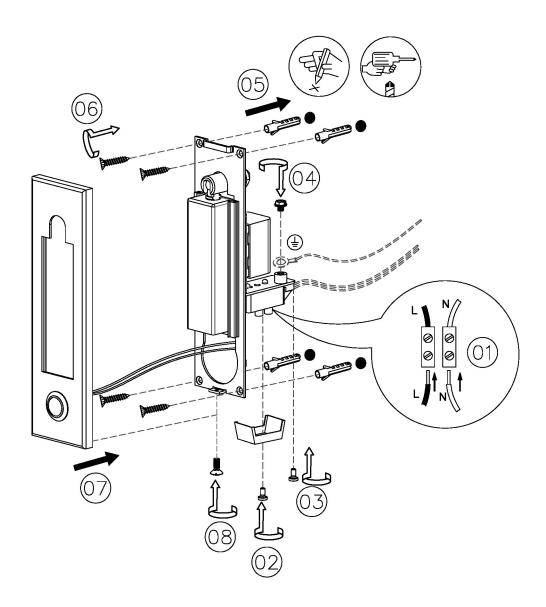

### **FEATURES**

A WARM WHITE LED HEADBOARD READING LIGHT IS HOUSED WITHIN A RECTANGULAR HEAD THAT SWIVELS  $90\hat{A}^{\circ}$  LEFT, RIGHT OR FORWARD AND 'DOCKS' INTO A SEMI RECESSED BACKPLATE, WHICH CAN BE VERTICALLY OR HORIZONTALLY MOUNTED. HAS A COLOUR CO-ORDINATED METAL PUSH SWITCH ON THE BACKPLATE.