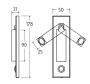

## **DIMENSIONS**

# **FULL TECHNICAL SPECIFICATION**

| MATERIAL                   | STEEL AND ALUMINIUM | SWITCH TYPE             | PUSH            |
|----------------------------|---------------------|-------------------------|-----------------|
| FINISH                     | GOLDEN BRONZE (GB)  | DIMMABLE AS STANDARD?   | BY REQUEST ONLY |
| LAMPHOLDER TYPE            | INTEGRAL LED        | INSULATION RATING       | CLASSI          |
| INTEGRAL LIGHT SOURCE      | LED 1W 2700K        | IP RATING               | IP20            |
| COLOUR TEMPERATURE         | 2700K               | PROJECTION              | 108MM           |
| WATTAGE (W) - INTEGRAL LED | 1W                  | BACKPLATE DIMENSIONS    | 178 X 50MM      |
| CE                         | YES                 | CUTOUT DIMENSIONS       | 150 X 32MM      |
| UKCA                       | YES                 | NET PRODUCT WEIGHT      | 0.35KG          |
| UL                         | YES                 | OVERALL HEIGHT AS SHOWN | 178MM           |
| DRIVER LOCATION            | INTEGRAL            | OVERALL WIDTH AS SHOWN  | 50MM            |