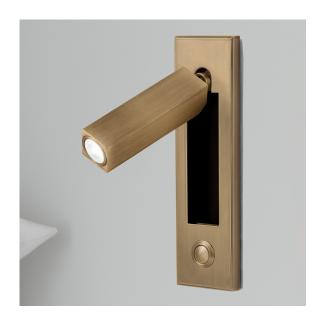

### **FEATURES**

A WARM WHITE LED HEADBOARD READING LIGHT IS HOUSED WITHIN A RECTANGULAR HEAD THAT SWIVELS  $90\hat{A}^{\circ}$  LEFT, RIGHT OR FORWARD AND 'DOCKS' INTO A SEMI RECESSED BACKPLATE, WHICH CAN BE VERTICALLY OR HORIZONTALLY MOUNTED. HAS A COLOUR CO-ORDINATED METAL PUSH SWITCH ON THE BACKPLATE.

### MATERIAL

STEEL AND ALUMINIUM

#### **FINISH**

GOLDEN BRONZE (GB)