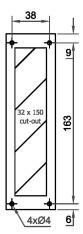

## **DIMENSIONS**

# **FULL TECHNICAL SPECIFICATION**

| MATERIAL                   | STEEL AND ALUMINIUM | SWITCH TYPE             | PUSH            |
|----------------------------|---------------------|-------------------------|-----------------|
| FINISH                     | GOLDEN BRONZE (GB)  | DIMMABLE AS STANDARD?   | BY REQUEST ONLY |
| LAMPHOLDER TYPE            | INTEGRAL LED        | INSULATION RATING       | CLASSI          |
| INTEGRAL LIGHT SOURCE      | LED 1W 2700K        | IP RATING               | IP20            |
| COLOUR TEMPERATURE         | 2700K               | PROJECTION              | 108MM           |
| WATTAGE (W) - INTEGRAL LED | 1W                  | BACKPLATE DIMENSIONS    | 178 X 50MM      |
| CE                         | YES                 | CUTOUT DIMENSIONS       | 150 X 32MM      |
| UKCA                       | YES                 | NET PRODUCT WEIGHT      | 0.35KG          |
| UL                         | YES                 | OVERALL HEIGHT AS SHOWN | 178MM           |
| DRIVER LOCATION            | INTEGRAL            | OVERALL WIDTH AS SHOWN  | 50MM            |