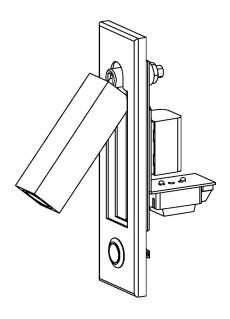

### **FEATURES**

A WARM WHITE LED HEADBOARD READING LIGHT IS HOUSED WITHIN A RECTANGULAR HEAD THAT SWIVELS  $90\hat{A}^{\circ}$  LEFT, RIGHT OR FORWARD AND 'DOCKS' INTO A SEMI RECESSED BACKPLATE, WHICH CAN BE VERTICALLY OR HORIZONTALLY MOUNTED. HAS A COLOUR CO-ORDINATED METAL PUSH SWITCH ON THE BACKPLATE.