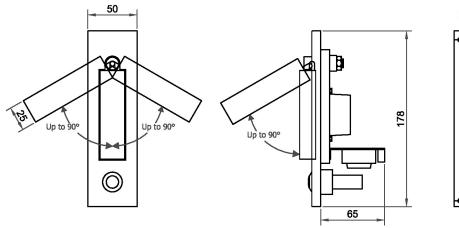

### **FEATURES**

A WARM WHITE LED HEADBOARD READING LIGHT IS HOUSED WITHIN A RECTANGULAR HEAD THAT SWIVELS  $90\hat{A}^{\circ}$  LEFT, RIGHT OR FORWARD AND 'DOCKS' INTO A SEMI RECESSED BACKPLATE, WHICH CAN BE VERTICALLY OR HORIZONTALLY MOUNTED. HAS A COLOUR CO-ORDINATED METAL PUSH SWITCH ON THE BACKPLATE.

## **DIMENSIONS**

# **FULL TECHNICAL SPECIFICATION**

| MATERIAL                   | STEEL AND ALUMINIUM | SWITCH TYPE             | PUSH            |
|----------------------------|---------------------|-------------------------|-----------------|
| FINISH                     | GOLDEN BRONZE (GB)  | DIMMABLE AS STANDARD?   | BY REQUEST ONLY |
| LAMPHOLDER TYPE            | INTEGRAL LED        | INSULATION RATING       | CLASSI          |
| INTEGRAL LIGHT SOURCE      | LED 1W 2700K        | IP RATING               | IP20            |
| COLOUR TEMPERATURE         | 2700K               | PROJECTION              | 108MM           |
| WATTAGE (W) - INTEGRAL LED | 1W                  | BACKPLATE DIMENSIONS    | 178 X 50MM      |
| CE                         | YES                 | CUTOUT DIMENSIONS       | 150 X 32MM      |
| UKCA                       | YES                 | NET PRODUCT WEIGHT      | 0.35KG          |
| UL                         | YES                 | OVERALL HEIGHT AS SHOWN | 178MM           |
| DRIVER LOCATION            | INTEGRAL            | OVERALL WIDTH AS SHOWN  | 50MM            |