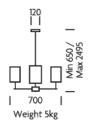

### **DIMENSIONS**

## **FULL TECHNICAL SPECIFICATION**

| MATERIAL               | STEEL                | DIMMABLE AS STANDARD?       | YES            |
|------------------------|----------------------|-----------------------------|----------------|
| FINISH                 | GOLDEN BRONZE WITH   | DIMMING TYPE                | PHASE          |
|                        | SATIN BLACK          | INSULATION RATING           | CLASSI         |
| LAMPHOLDER TYPE        | E27                  | IP RATING                   | IP20           |
| RECOMMENDED LAMP       | 3 X E27 7W LED 2700K | MINIMUM DROP                | 650MM          |
| MAX WATTAGE (RETROFIT) | 30W                  | MAXIMUM DROP                | 2495MM         |
| CE                     | YES                  | CEILING PLATE DIMENSIONS    | 120MM DIAMETER |
| UKCA                   | YES                  | NET PRODUCT WEIGHT          | 5KG            |
| UL                     | YES                  | OVERALL WIDTH WITH SHADE AS | J. Company     |
| SUSPENSION TYPE        | CHAIN                | SHOWN                       | 700MM          |