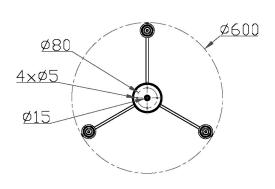

## **FULL TECHNICAL SPECIFICATION**

| MATERIAL               | STEEL                | DIMMABLE AS STANDARD?       | YES            |
|------------------------|----------------------|-----------------------------|----------------|
| FINISH                 | GOLDEN BRONZE WITH   | DIMMING TYPE                | PHASE          |
|                        | SATIN BLACK          | INSULATION RATING           | CLASSI         |
| LAMPHOLDER TYPE        | E27                  | IP RATING                   | IP20           |
| RECOMMENDED LAMP       | 3 X E27 7W LED 2700K | MINIMUM DROP                | 650MM          |
| MAX WATTAGE (RETROFIT) | 30W                  | MAXIMUM DROP                | 2495MM         |
| CE                     | YES                  | CEILING PLATE DIMENSIONS    | 120MM DIAMETER |
| UKCA                   | YES                  | NET PRODUCT WEIGHT          | 5KG            |
| UL                     | YES                  | OVERALL WIDTH WITH SHADE AS | J. Company     |
| SUSPENSION TYPE        | CHAIN                | SHOWN                       | 700MM          |