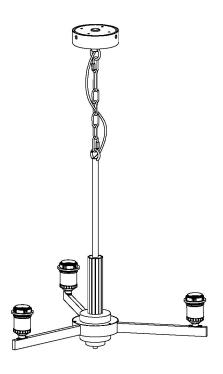

EST. 1947

A CHANDELIER WHICH IS TRANSITIONAL IN DESIGN FEATURING REEDED COLUMNS AND KNURLED LAMPHOLDER COVERS.

## **FOLLOW THE NUMBERED ASSEMBLY SEQUENCE**

www.chelsom.co.uk