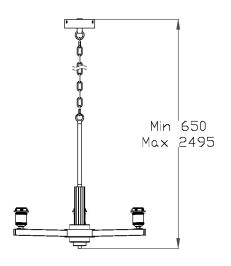

### **DIMENSIONS**

## **FULL TECHNICAL SPECIFICATION**

| MATERIAL               | STEEL                | DIMMABLE AS STANDARD?       | YES            |
|------------------------|----------------------|-----------------------------|----------------|
| FINISH                 | GOLDEN BRONZE WITH   | DIMMING TYPE                | PHASE          |
|                        | SATIN BLACK          | INSULATION RATING           | CLASSI         |
| LAMPHOLDER TYPE        | E27                  | IP RATING                   | IP20           |
| RECOMMENDED LAMP       | 3 X E27 7W LED 2700K | MINIMUM DROP                | 650MM          |
| MAX WATTAGE (RETROFIT) | 30W                  | MAXIMUM DROP                | 2495MM         |
| CE                     | YES                  | CEILING PLATE DIMENSIONS    | 120MM DIAMETER |
| UKCA                   | YES                  | NET PRODUCT WEIGHT          | 5KG            |
| UL                     | YES                  | OVERALL WIDTH WITH SHADE AS | J. Company     |
| SUSPENSION TYPE        | CHAIN                | SHOWN                       | 700MM          |