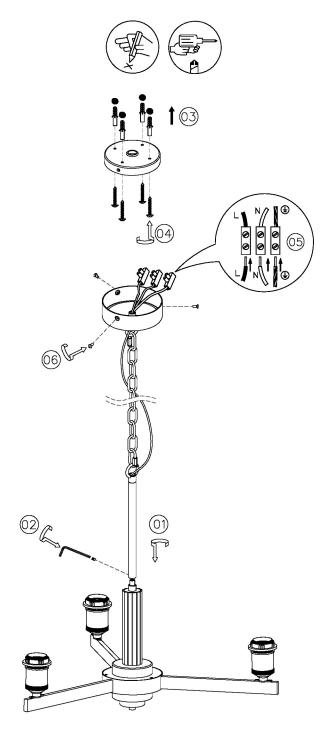

MP       | 3 X E27 7W LED 2700K | MINIMUM DROP                | 650MM          |
| MAX WATTAGE (RETROFIT) | 30W                  | MAXIMUM DROP                | 2495MM         |
| CE                     | YES                  | CEILING PLATE DIMENSIONS    | 120MM DIAMETER |
| UKCA                   | YES                  | NET PRODUCT WEIGHT          | 5KG            |
| UL                     | YES                  | OVERALL WIDTH WITH SHADE AS | J. Company     |
| SUSPENSION TYPE        | CHAIN                | SHOWN                       | 700MM          |

## FOR MORE INFORMATION ABOUT THIS PRODUCT:

Email: sales@chelsom.co.uk | Call: +44 (0)1253 831400

# - CHELSOM -

**EST. 1947** 







BV/6/3 Revision A

# - CHELSOM -

**EST. 1947** 

## **FOLLOW THE NUMBERED ASSEMBLY SEQUENCE**



www.chelsom.co.uk