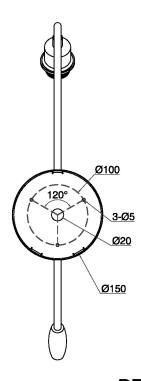

## **DIMENSIONS**

## **FULL TECHNICAL SPECIFICATION**

| MATERIAL               | STEEL AND WOOD         | DIMMING TYPE                | PHASE          |
|------------------------|------------------------|-----------------------------|----------------|
| FINISH                 | BLACK BRONZE (BB) WITH | INSULATION RATING           | CLASSI         |
|                        | WALNUT                 | IP RATING                   | IP20           |
| LAMPHOLDER TYPE        | E27                    | PROJECTION                  | 455MM          |
| RECOMMENDED LAMP       | 1 X E27 7W LED 2700K   | BACKPLATE DIMENSIONS        | 150MM DIAMETER |
| MAX WATTAGE (RETROFIT) | 30W                    | NET PRODUCT WEIGHT          | 3.8KG          |
| CE                     | YES                    |                             |                |
| UKCA                   | YES                    | OVERALL HEIGHT AS SHOWN     | 555MM          |
|                        |                        | OVERALL WIDTH WITH SHADE AS | 1001414        |
| UL                     | YES                    | SHOWN                       | 180MM          |
| DIMMABLE AS STANDARD?  | YES                    |                             |                |