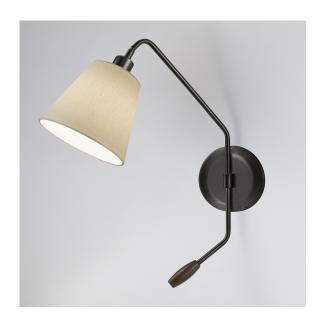

### **FEATURES**

DECORATIVE WOODEN HANDLE ALLOWS ROTATIONAL MOVEMENT LEFT AND RIGHT AND THERE IS ALSO A SWIVEL JOINT ABOVE THE SHADE. SHADE OPTIONS INCLUDE COLOUR MATCHED VENTILATED METAL OR FABRIC. SUITABLE FOR BEDSIDE OR DESK USE.

### MATERIAL

STEEL AND WOOD

#### **FINISH**

BLACK BRONZE (BB) WITH WALNUT