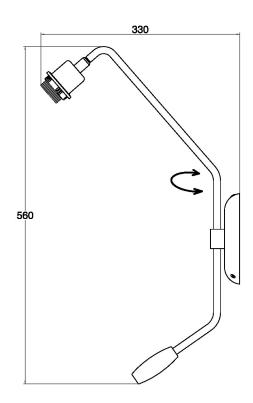

## **DIMENSIONS**

## **FULL TECHNICAL SPECIFICATION**

| MATERIAL               | STEEL AND WOOD         | DIMMING TYPE                | PHASE          |
|------------------------|------------------------|-----------------------------|----------------|
| FINISH                 | BLACK BRONZE (BB) WITH | INSULATION RATING           | CLASSI         |
|                        | WALNUT                 | IP RATING                   | IP20           |
| LAMPHOLDER TYPE        | E27                    | PROJECTION                  | 455MM          |
| RECOMMENDED LAMP       | 1 X E27 7W LED 2700K   | BACKPLATE DIMENSIONS        | 150MM DIAMETER |
| MAX WATTAGE (RETROFIT) | 30W                    | NET PRODUCT WEIGHT          | 3.8KG          |
| CE                     | YES                    |                             |                |
| UKCA                   | YES                    | OVERALL HEIGHT AS SHOWN     | 555MM          |
|                        |                        | OVERALL WIDTH WITH SHADE AS | 1001414        |
| UL                     | YES                    | SHOWN                       | 180MM          |
| DIMMABLE AS STANDARD?  | YES                    |                             |                |