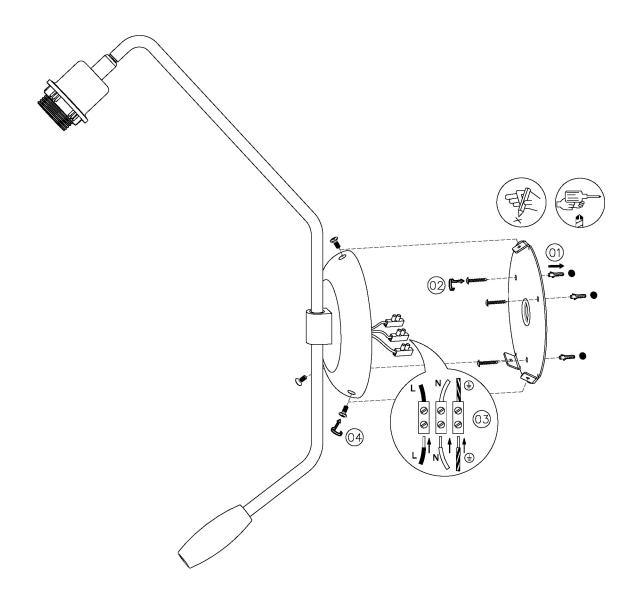

| NET PRODUCT WEIGHT          | 3.8KG          |
| CE                     | YES                    |                             |                |
| UKCA                   | YES                    | OVERALL HEIGHT AS SHOWN     | 555MM          |
|                        |                        | OVERALL WIDTH WITH SHADE AS | 1001414        |
| UL                     | YES                    | SHOWN                       | 180MM          |
| DIMMABLE AS STANDARD?  | YES                    |                             |                |

## FOR MORE INFORMATION ABOUT THIS PRODUCT:

Email: sales@chelsom.co.uk | Call: +44 (0)1253 831400

# - CHELSOM -

EST. 1947







DR/8/W1
Revision A

www.chelsom.co.uk

## - CHELSOM -

EST. 1947

## **FOLLOW THE NUMBERED ASSEMBLY SEQUENCE**



www.chelsom.co.uk