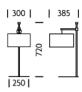

#### DIMENSIONS

| PLUG COLOUR             | BLACK           |
|-------------------------|-----------------|
| SWITCH TYPE             | IN LINE         |
| DIMMABLE AS STANDARD?   | BY REQUEST ONLY |
| INSULATION RATING       | CLASS I         |
| IP RATING               | IP20            |
| PROJECTION              | 385MM           |
| BASE DIMENSIONS         | 250MM DIAMETER  |
| NET PRODUCT WEIGHT      | 3.9KG           |
| OVERALL HEIGHT AS SHOWN | 720MM           |
| OVERALL WIDTH AS SHOWN  | 300MM           |