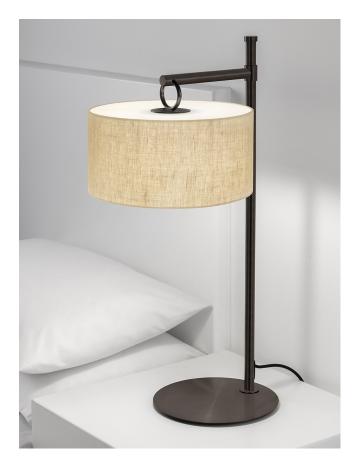

#### FEATURES

A REFINED AND ROBUST TABLE LAMP FEATURING AN OPTIONAL HEMP FABRIC SHADE WITH STANDARD OPAL ACRYLIC TOP DIFFUSER. SHADE IS SUSPENDED FROM A METAL RING DETAIL SUPPORTED BY AN ARM WHICH HAS A JUNCTION DETAIL WHERE IT MEETS THE UPRIGHT COLUMN. STANDS ON A SHALLOW CIRCULAR BASE. SUPPLIED FLAT-PACKED TO REDUCE PACKAGING VOLUME AND CARBON FOOTPRINT.

MATERIAL STEEL AND ACRYLIC

FINISH BLACK BRONZE (BB)

RECOMMENDED LAMP 1 X E27 7W LED 2700K

Certifications C€ピK IJL ≟ IP20