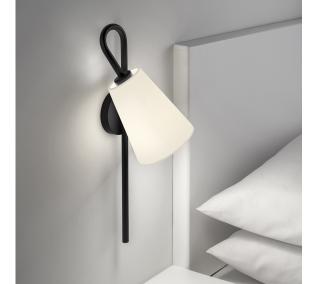

## 

LOOP WALL LP/88/W1L/BL with optional shade QLP/6/OY

AN ELEGANTLY TALL VERTICAL COLUMN LOOPS AND CROSSES OVER THE TOP TO HOLD A FABRIC SHADE. THE WALL LIGHT IS AVAILABLE LEFT OR RIGHT-HANDED (L OR R WITHIN MODEL NUMBER) SO THAT THE SHADE CAN POINT TOWARDS THE BED, MAKING THEM PERFECT FOR GUESTROOM USE.