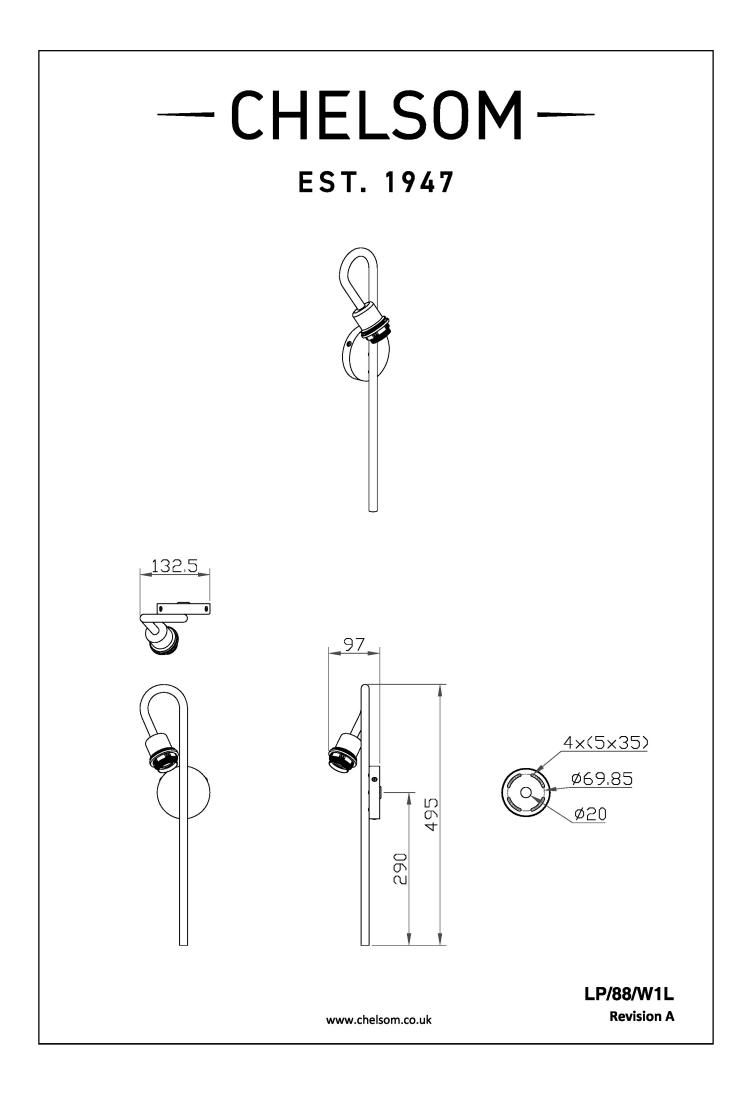

## DIMENSIONS

| DIMMING TYPE            | PHASE          |
|-------------------------|----------------|
| INSULATION RATING       | CLASS I        |
| IP RATING               | IP20           |
| PROJECTION              | 200MM          |
| BACKPLATE DIMENSIONS    | 100MM DIAMETER |
| NET PRODUCT WEIGHT      | 0.7KG          |
| OVERALL HEIGHT AS SHOWN | 495MM          |
| OVERALL WIDTH AS SHOWN  | 170MM          |