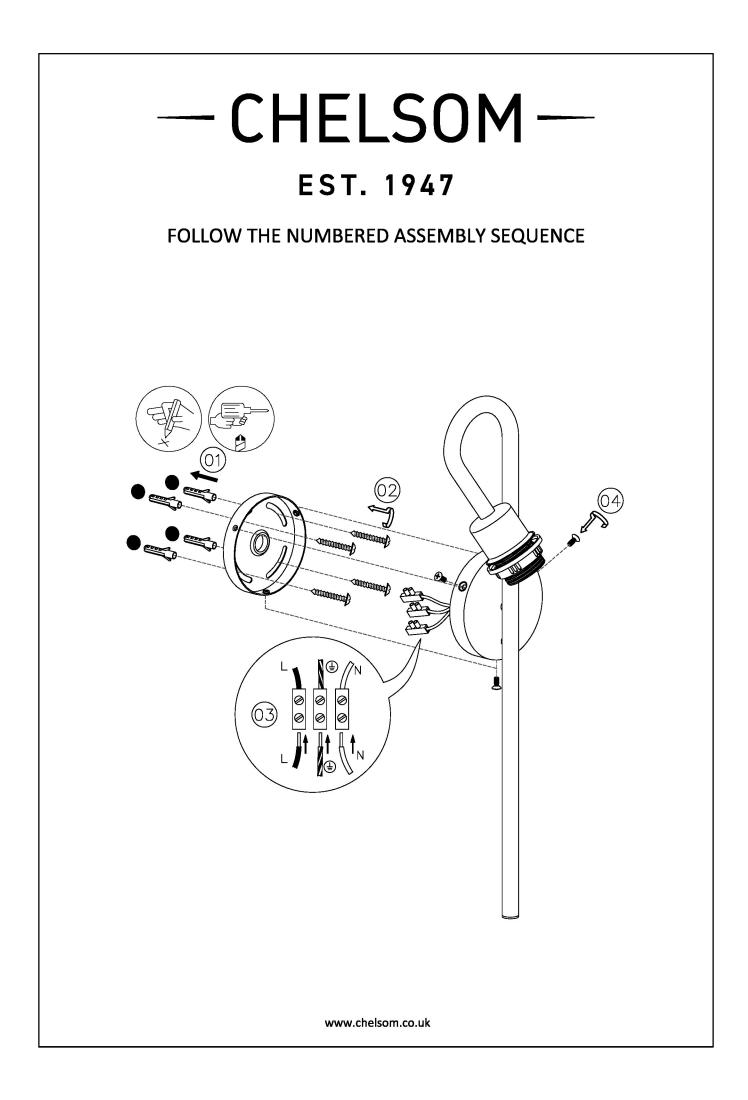

MATERIAL STEEL

FINISH

SATIN BLACK (BL)

**RECOMMENDED LAMP** 1 X E27 7W LED 2700K

CERTIFICATIONS C€៥ 및L ≟ IP20

## FULL TECHNICAL SPECIFICATION

| MATERIAL               | STEEL                |
|------------------------|----------------------|
| FINISH                 | SATIN BLACK (BL)     |
| LAMPHOLDER TYPE        | E27                  |
| RECOMMENDED LAMP       | 1 X E27 7W LED 2700K |
| MAX WATTAGE (RETROFIT) | 30W                  |
| CE                     | YES                  |
| UKCA                   | YES                  |
| UL                     | YES                  |
| DIMMABLE AS STANDARD?  | YES                  |