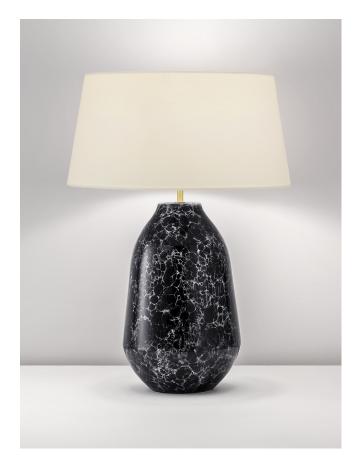

CL/23/TL/BLACK MARBLE with optional shade QST/18/OY

EST. 1947

#### **FEATURES**

A CLASSIC AND ELEGANT CERAMIC TABLE LAMP IN A HIGH GLOSS FAUX BLACK MARBLE GLAZE.

#### **MATERIAL**

CERAMIC WITH STEEL

#### FINISH

BLACK MARBLE (BLACK MARBLE) WITH SATIN BRASS