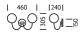

## **DIMENSIONS**

# **FULL TECHNICAL SPECIFICATION**

| MATERIAL               | STEEL AND GLASS              | DIMMING TYPE            | PHASE          |
|------------------------|------------------------------|-------------------------|----------------|
| FINISH                 | BRUSHED BRASS (BRB)          | INSULATION RATING       | CLASS I        |
|                        | WITH MATT OPAL GLASS<br>(OP) | IP RATING               | IP20           |
| LAMPHOLDER TYPE        | E27                          | PROJECTION              | 260MM          |
| RECOMMENDED LAMP       | 2 X E27 7W LED 2700K         | BACKPLATE DIMENSIONS    | 150MM DIAMETER |
| MAX WATTAGE (RETROFIT) | 30W                          | NET PRODUCT WEIGHT      | 3.15KG         |
| CE                     | YES                          | OVERALL HEIGHT AS SHOWN | 315MM          |
| UKCA                   | YES                          | OVERALL WIDTH AS SHOWN  | 460MM          |
| UL                     | YES                          |                         |                |
| DIMMABLE AS STANDARD?  | YES                          |                         |                |