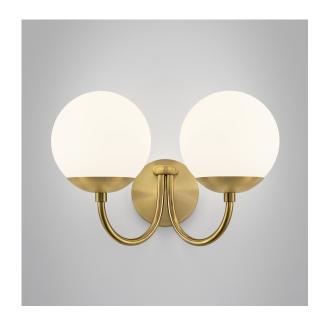

### **FEATURES**

SIMPLE ELEGANT SWEEPING ARMS WITH MATT OPAL GLASS GLOBES ARE EQUALLY AT HOME IN A TRADITIONAL OR CONTEMPORARY SETTING. GLASSES HAVE INTEGRAL THREADED METAL FIXINGS FOR SECURE ATTACHMENT. CAN BE INSTALLED AS AN UP OR DOWN LIGHT. ALSO AVAILABLE WITH CLEAR CRACKLE GLASS, GS/200/CR.

#### MATERIAL

STEEL AND GLASS

### **FINISH**

BRUSHED BRASS (BRB) WITH MATT OPAL GLASS (OP)

## **RECOMMENDED LAMP**

2 X E27 7W LED 2700K