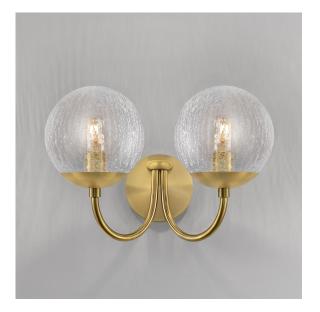

# 

OXFORD WALL OX/43/W2/BRB with GSY/200/CR

### FEATURES

SIMPLE ELEGANT SWEEPING ARMS WITH CLEAR CRACKLE GLASS GLOBES ARE EQUALLY AT HOME IN A TRADITIONAL OR CONTEMPORARY SETTING. GLASSES HAVE INTEGRAL THREADED METAL FIXINGS FOR SECURE ATTACHMENT. CAN BE INSTALLED AS AN UP OR DOWN LIGHT. PRICED WITH AND COMES COMPLETE WITH LAMPS AS SHOWN. ALSO AVAILABLE WITH MATT OPAL GLASS, GS/200/OP.

### MATERIAL

STEEL AND GLASS

FINISH BRUSHED BRASS (BRB) WITH CLEAR CRACKLE GLASS (CR)

RECOMMENDED LAMP 2 X E27 3W LED 2200K