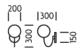

#### DIMENSIONS

| DIMMABLE AS STANDARD?   | YES            |
|-------------------------|----------------|
| DIMMING TYPE            | PHASE          |
| INSULATION RATING       | CLASS I        |
| IP RATING               | IP20           |
| PROJECTION              | 310MM          |
| BACKPLATE DIMENSIONS    | 150MM DIAMETER |
| NET PRODUCT WEIGHT      | 1.9KG          |
| OVERALL HEIGHT AS SHOWN | 315MM          |
| OVERALL WIDTH AS SHOWN  | 200MM          |