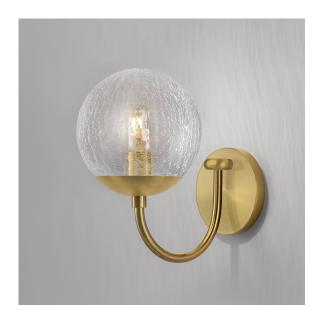

#### FEATURES

SIMPLE ELEGANT SWEEPING ARM WITH CLEAR CRACKLE GLASS GLOBE IS EQUALLY AT HOME IN A TRADITIONAL OR CONTEMPORARY SETTING. GLASS HAS INTEGRAL THREADED METAL FIXING FOR SECURE ATTACHMENT. CAN BE INSTALLED AS AN UP OR DOWN LIGHT. PRICED WITH AND COMES COMPLETE WITH LAMP AS SHOWN. ALSO AVAILABLE WITH MATT OPAL GLASS, GS/200/OP.

#### MATERIAL

STEEL AND GLASS

FINISH BRUSHED BRASS (BRB) WITH CLEAR CRACKLE GLASS (CR)

**RECOMMENDED LAMP** 1 X E27 3W LED 2200K

CERTIFICATIONS C€≌K IJL ≟ IP20