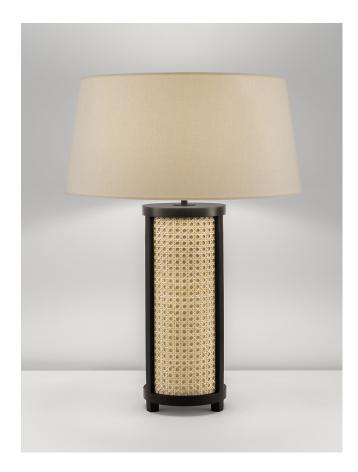

## **FEATURES**

A DECORATIVE GUESTROOM OR PUBLIC AREA TABLE LAMP WHICH FEATURES A HIGHLY DETAILED WOVEN CANE MESH BACKED ONTO PARCHMENT FABRIC. THE FABRIC FITS WITHIN A WOODEN FRAME FINISHED WITH AN EBONY STAIN.

## **MATERIAL**

WOOD AND CANE WITH STEEL

#### **FINISH**

EBONY AND NATURAL CANE WITH SATIN BLACK METALWORK

# **FULL TECHNICAL SPECIFICATION**

| MATERIAL               | WOOD AND CANE WITH                      | PLUG COLOUR                     | BLACK           |
|------------------------|-----------------------------------------|---------------------------------|-----------------|
|                        | STEEL                                   | SWITCH TYPE                     | IN LINE         |
| FINISH                 | EBONY AND NATURAL CANE WITH SATIN BLACK | DIMMABLE AS STANDARD?           | BY REQUEST ONLY |
|                        | METALWORK                               | INSULATION RATING               | CLASS I         |
| LAMPHOLDER TYPE        | E27                                     | IP RATING                       | IP20            |
| RECOMMENDED LAMP       | 1 X E27 7W LED 2700K                    | BASE DIMENSIONS                 | 180MM DIAMETER  |
| MAX WATTAGE (RETROFIT) | 30W                                     | NET PRODUCT WEIGHT              | 2KG             |
| CE                     | YES                                     | OVERALL HEIGHT WITH SHADE       |                 |
| UKCA                   | YES                                     | AS SHOWN                        | 700MM           |
| UL                     | YES                                     | OVERALL HEIGHT WITHOUT<br>SHADE | 490MM           |
| CABLE TYPE             | BLACK SILK-COVERED                      | OVERALL WIDTH WITH SHADE AS     | 13011111        |
| CABLE LENGTH           | 2000MM                                  | SHOWN                           | 500MM           |
| PLUG TYPE              | UK 13 AMP                               | OVERALL WIDTH WITHOUT SHADE     | 180MM           |