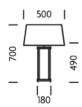

# **DIMENSIONS**

# **FULL TECHNICAL SPECIFICATION**

| MATERIAL               | WOOD AND CANE WITH                      | PLUG COLOUR                     | BLACK           |
|------------------------|-----------------------------------------|---------------------------------|-----------------|
|                        | STEEL                                   | SWITCH TYPE                     | IN LINE         |
| FINISH                 | EBONY AND NATURAL CANE WITH SATIN BLACK | DIMMABLE AS STANDARD?           | BY REQUEST ONLY |
|                        | METALWORK                               | INSULATION RATING               | CLASS I         |
| LAMPHOLDER TYPE        | E27                                     | IP RATING                       | IP20            |
| RECOMMENDED LAMP       | 1 X E27 7W LED 2700K                    | BASE DIMENSIONS                 | 180MM DIAMETER  |
| MAX WATTAGE (RETROFIT) | 30W                                     | NET PRODUCT WEIGHT              | 2KG             |
| CE                     | YES                                     | OVERALL HEIGHT WITH SHADE       |                 |
| UKCA                   | YES                                     | AS SHOWN                        | 700MM           |
| UL                     | YES                                     | OVERALL HEIGHT WITHOUT<br>SHADE | 490MM           |
| CABLE TYPE             | BLACK SILK-COVERED                      | OVERALL WIDTH WITH SHADE AS     | 13011111        |
| CABLE LENGTH           | 2000MM                                  | SHOWN                           | 500MM           |
| PLUG TYPE              | UK 13 AMP                               | OVERALL WIDTH WITHOUT SHADE     | 180MM           |